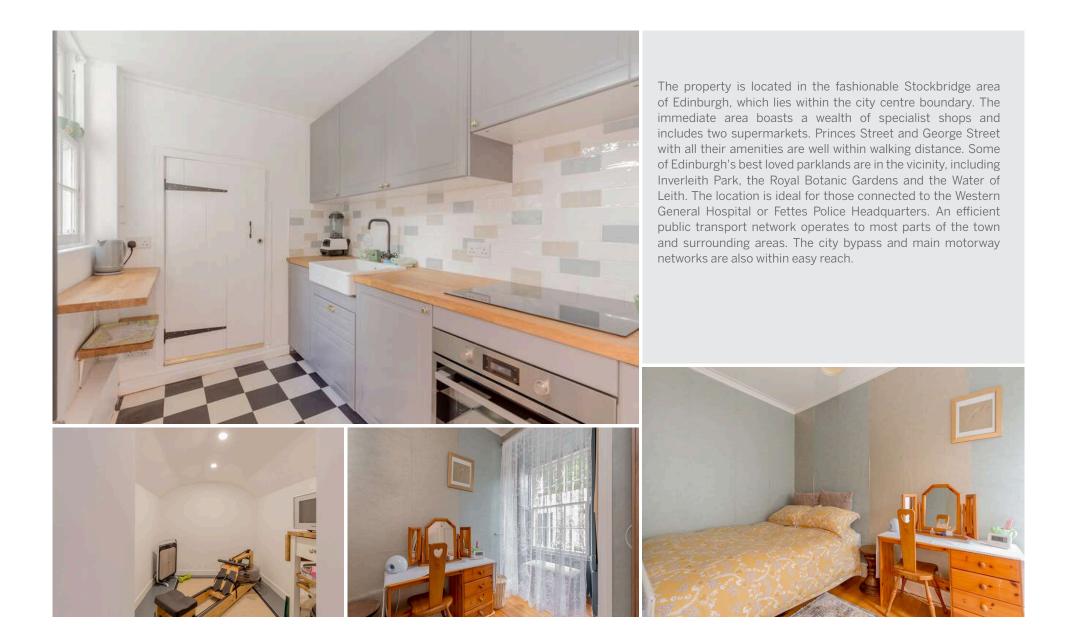

Upon entering the flat, you're greeted by a modern kitchen. This contemporary space features an internal cellar, versatile enough to serve as a pantry, a cosy workout area, or a compact home office, adapting to your lifestyle needs.

## 29A St Bernards Crescent STOCKBRIDGE | EDINBURGH | EH4 1NR

Nestled within a traditional Georgian stone-built building, this charming onebedroom, main door basement flat combines historic elegance with modern amenities. The property welcomes you through its lovely courtyard, perfect for enjoying outdoor relaxation. Adjacent to the courtyard, you'll find two cellars and a store, providing ample storage space.