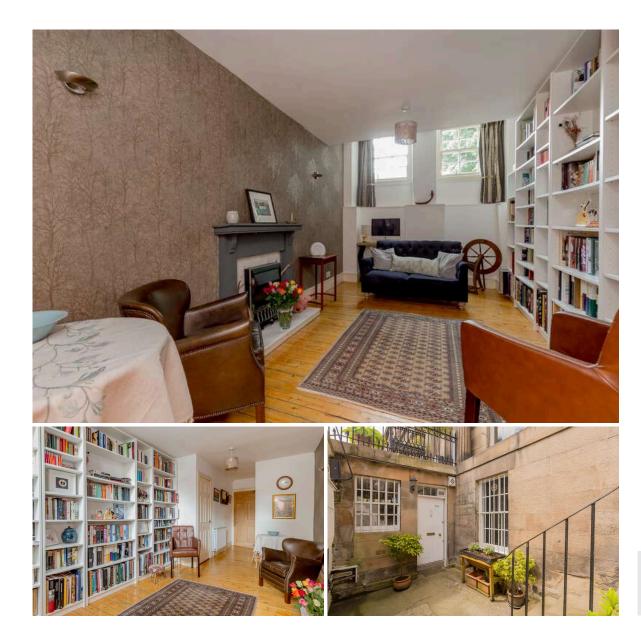

The heart of the home is a spacious, twin windowed living room. Tastefully decorated, this room exudes warmth and style, offering an inviting space for relaxation and entertaining guests.

The bedroom is a double room, offering a serene retreat with a pleasant view of the courtyard. Natural light filters through, creating a tranquil and restful ambiance. Completing the property is a sleek, contemporary shower room, designed with modern fittings and finishes, ensuring comfort and convenience.