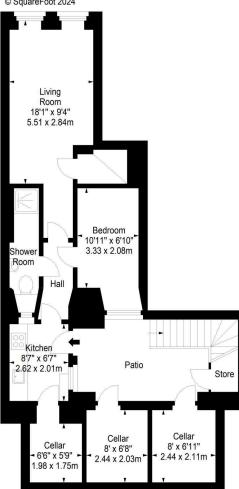

## 29A St Bernards Crescent STOCKBRIDGE | EDINBURGH | EH4 1NR

Nestled within a traditional Georgian stone-built building, this charming onebedroom, main door basement flat combines historic elegance with modern amenities. The property welcomes you through its lovely courtyard, perfect for enjoying outdoor relaxation. Adjacent to the courtyard, you'll find two cellars and a store, providing ample storage space.

Upon entering the flat, you're greeted by a modern kitchen. This contemporary space features an internal cellar, versatile enough to serve as a pantry, a cosy workout area, or a compact home office, adapting to your lifestyle needs.

The heart of the home is a spacious, twin windowed living room. Tastefully decorated, this room exudes warmth and style, offering an inviting space for relaxation and entertaining guests.

The bedroom is a double room, offering a serene retreat with a pleasant view of the courtyard. Natural light filters through, creating a tranquil and restful ambiance. Completing the property is a sleek, contemporary shower room, designed with modern fittings and finishes, ensuring comfort and convenience.

This Georgian flat seamlessly blends the charm of historic architecture with the comfort of modern living, making it a delightful place to call home. In brief it comprises -

- Lovely courtyard with two cellars and a store.
- · Modern kitchen with well appointed units.
- Compact, internal cellar adding to the homes flexibility.
- Spacious, twin windowed living room with feature fireplace.
- Double bedroom with pleasant courtyard view.
- Contemporary shower room.
- · Gas central heating.
- Access to local, private garden.
- On street, permit parking.

## St. Bernards Crescent Edinburgh, EH4 1NR

SquareFoot

Approx. Gross Internal Area 617 Sq Ft - 57.32 Sq M (Including Cellars & Store) For identification only. Not to scale. © SquareFoot 2024

Basement

22 St. Patrick Square, Edinburgh, EH8 9EY | 176 Portobello High Street, Edinburgh, EH15 1EX | 247B St John's Road, Edinburgh, EH12 7XD 0131 667 0232