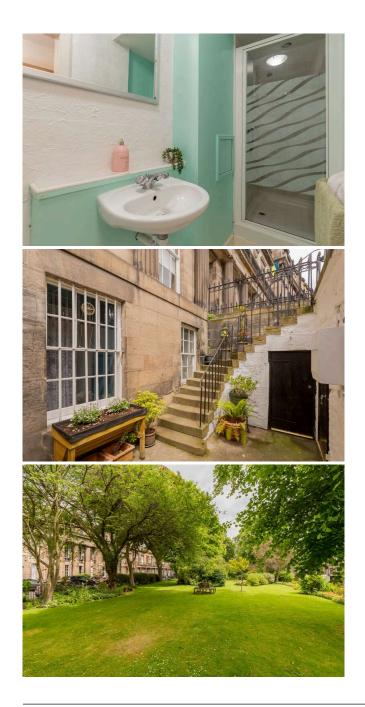

The heart of the home is a spacious, twin windowed living room. Tastefully decorated, this room exudes warmth and style, offering an inviting space for relaxation and entertaining guests.

The bedroom is a double room, offering a serene retreat with a pleasant view of the courtyard. Natural light filters through, creating a tranquil and restful ambiance. Completing the property is a sleek, contemporary shower room, designed with modern fittings and finishes, ensuring comfort and convenience.

## 29A St Bernards Crescent STOCKBRIDGE | EDINBURGH | EH4 1NR

Nestled within a traditional Georgian stone-built building, this charming onebedroom, main door basement flat combines historic elegance with modern amenities. The property welcomes you through its lovely courtyard, perfect for enjoying outdoor relaxation. Adjacent to the courtyard, you'll find two cellars and a store, providing ample storage space.