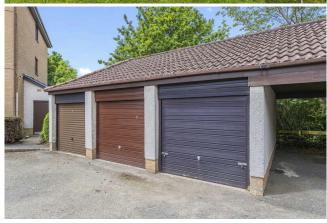

- Shared entrance vestibule with security entry phone system
- Entrance hallway with storage
- Spacious living/dining room with sliding patio doors to the front
- Modern fitted galley kitchen with electric hob and hood and space for appliances
- Large double bedroom quietly situated to the rear boasting built in wardrobes
- En-suite shower room
- Second large double bedroom to the rear with built in wardrobes
- Bathroom fitted with three piece suite
- · Smart Sunflow electric heating
- Double glazing
- Single lock up garage with overhead storage
- Residents parking
- Surrounding communal garden grounds