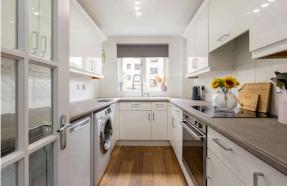

- Shared entrance vestibule with security entry phone system
- Entrance hallway with storage
- Spacious living/dining room with sliding patio doors to the front
- Modern fitted galley kitchen with electric hob and hood and space for appliances
- Large double bedroom quietly situated to the rear boasting built in wardrobes
- En-suite shower room
- Second large double bedroom to the rear with built in wardrobes
- Bathroom fitted with three piece suite
- · Smart Sunflow electric heating
- Double glazing
- Single lock up garage with overhead storage
- Residents parking
- Surrounding communal garden grounds