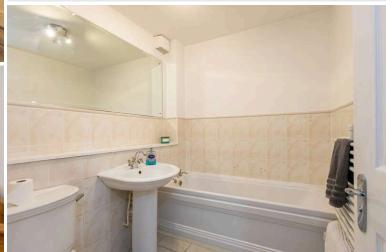

- Shared entrance vestibule with security entry phone system
- Entrance hallway with storage
- Spacious living/dining room with sliding patio doors to the front
- Modern fitted galley kitchen with electric hob and hood and space for appliances
- Large double bedroom quietly situated to the rear boasting built in wardrobes
- En-suite shower room
- Second large double bedroom to the rear with built in wardrobes
- Bathroom fitted with three piece suite
- · Smart Sunflow electric heating
- Double glazing
- Single lock up garage with overhead storage
- Residents parking
- Surrounding communal garden grounds