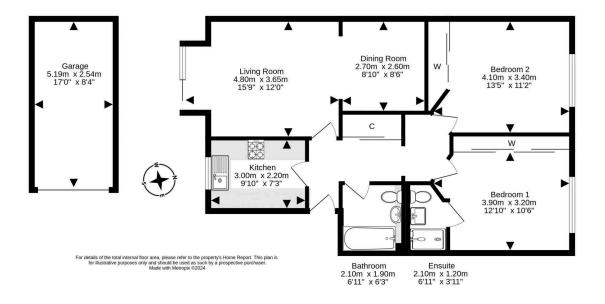

- Shared entrance vestibule with security entry phone system
- Entrance hallway with storage
- Spacious living/dining room with sliding patio doors to the front
- Modern fitted galley kitchen with electric hob and hood and space for appliances
- Large double bedroom quietly situated to the rear boasting built in wardrobes
- En-suite shower room
- Second large double bedroom to the rear with built in wardrobes
- Bathroom fitted with three piece suite
- · Smart Sunflow electric heating
- Double glazing
- Single lock up garage with overhead storage
- Residents parking
- Surrounding communal garden grounds