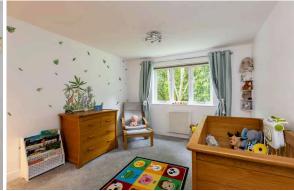

- Shared entrance vestibule with security entry phone system
- Entrance hallway with storage
- Spacious living/dining room with sliding patio doors to the front
- Modern fitted galley kitchen with electric hob and hood and space for appliances
- Large double bedroom quietly situated to the rear boasting built in wardrobes
- En-suite shower room
- Second large double bedroom to the rear with built in wardrobes
- Bathroom fitted with three piece suite
- · Smart Sunflow electric heating
- Double glazing
- Single lock up garage with overhead storage
- Residents parking
- Surrounding communal garden grounds