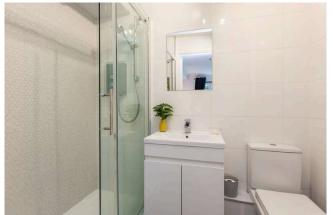

- Shared entrance vestibule with security entry phone system
- Entrance hallway with storage
- Spacious living/dining room with sliding patio doors to the front
- Modern fitted galley kitchen with electric hob and hood and space for appliances
- Large double bedroom quietly situated to the rear boasting built in wardrobes
- En-suite shower room
- Second large double bedroom to the rear with built in wardrobes
- Bathroom fitted with three piece suite
- · Smart Sunflow electric heating
- Double glazing
- Single lock up garage with overhead storage
- Residents parking
- Surrounding communal garden grounds