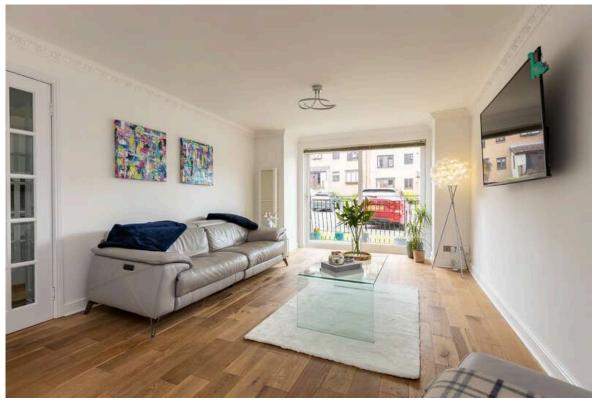

- Shared entrance vestibule with security entry phone system
- Entrance hallway with storage
- Spacious living/dining room with sliding patio doors to the front
- Modern fitted galley kitchen with electric hob and hood and space for appliances
- Large double bedroom quietly situated to the rear boasting built in wardrobes
- En-suite shower room
- Second large double bedroom to the rear with built in wardrobes
- Bathroom fitted with three piece suite
- · Smart Sunflow electric heating
- Double glazing
- Single lock up garage with overhead storage
- Residents parking
- Surrounding communal garden grounds