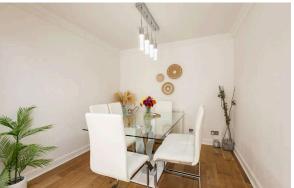

- Shared entrance vestibule with security entry phone system
- Entrance hallway with storage
- Spacious living/dining room with sliding patio doors to the front
- Modern fitted galley kitchen with electric hob and hood and space for appliances
- Large double bedroom quietly situated to the rear boasting built in wardrobes
- En-suite shower room
- Second large double bedroom to the rear with built in wardrobes
- Bathroom fitted with three piece suite
- · Smart Sunflow electric heating
- Double glazing
- Single lock up garage with overhead storage
- Residents parking
- Surrounding communal garden grounds