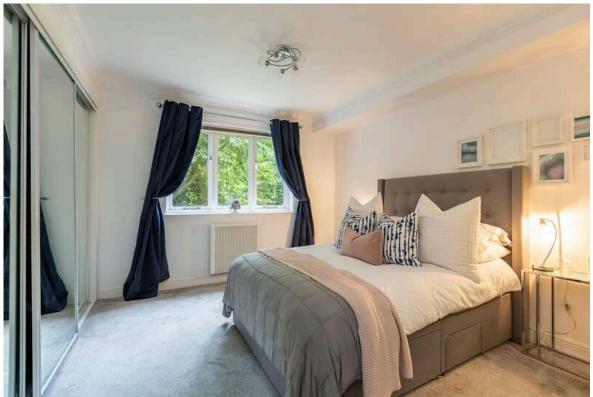

- Shared entrance vestibule with security entry phone system
- Entrance hallway with storage
- Spacious living/dining room with sliding patio doors to the front
- Modern fitted galley kitchen with electric hob and hood and space for appliances
- Large double bedroom quietly situated to the rear boasting built in wardrobes
- En-suite shower room
- Second large double bedroom to the rear with built in wardrobes
- Bathroom fitted with three piece suite
- · Smart Sunflow electric heating
- Double glazing
- Single lock up garage with overhead storage
- Residents parking
- Surrounding communal garden grounds