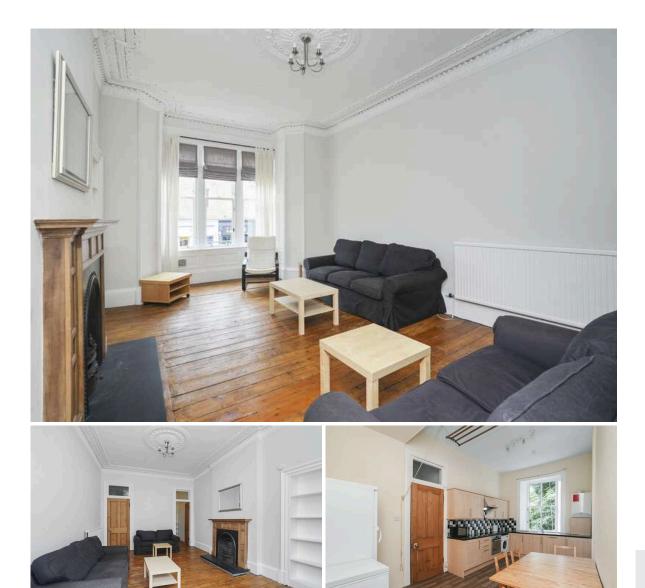

## 25/3 Marchmont Road MARCHMONT | EDINBURGH | EH9 1HY

Set in the heart of fashionable Marchmont, moments from excellent amenities, a myriad of university buildings and the vast open green spaces of The Meadows Park is this spacious first floor apartment.

The accommodation comprises a welcoming entrance hallway with two deep storage cupboards, a bright bay windowed lounge with ornate cornicing and feature fireplace, a contemporary dining kitchen with attractive units and generous dining space, two wellproportioned double bedrooms, a useful box room and the flat is completed by a stylish bathroom with shower over bath. Externally there is a quiet and useful communal garden with ample resident's permit parking outside.

- Spacious traditional Victorian apartment
- Heart of Marchmont location
- Moments from The Meadows park
- Close to university and financial centres
- Welcoming hallway with storage
- Bright bay windowed lounge with ornate cornicing
- Contemporary dining kitchen
- Two large double bedrooms
- Useful box room
- Stylish bathroom
- Double glazed front windows
- Gas fired central heating