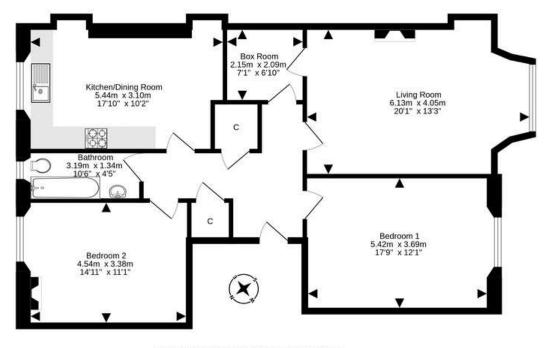

The accommodation comprises a welcoming entrance hallway with two deep storage cupboards, a bright bay windowed lounge with ornate cornicing and feature fireplace, a contemporary dining kitchen with attractive units and generous dining space, two wellproportioned double bedrooms, a useful box room and the flat is completed by a stylish bathroom with shower over bath. Externally there is a quiet and useful communal garden with ample resident's permit parking outside.

For details of the total internal floor area, please reter to the property's Home Report. This plan is for illustrative purposes only and should be used as such by a posspective purchaser. Mode with Metropic 72024.