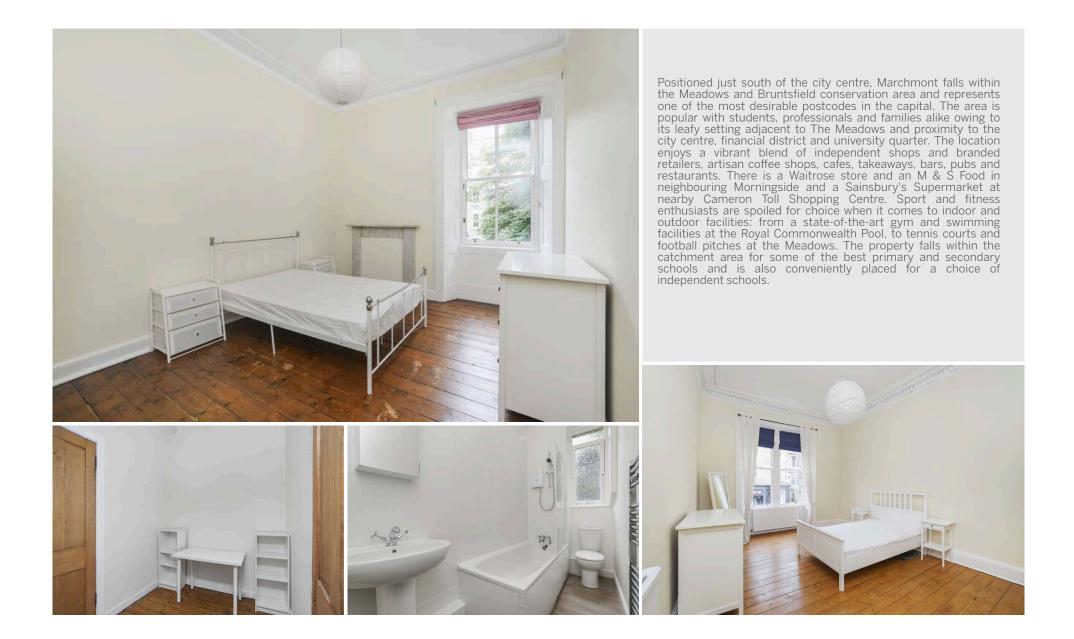

The accommodation comprises a welcoming entrance hallway with two deep storage cupboards, a bright bay windowed lounge with ornate cornicing and feature fireplace, a contemporary dining kitchen with attractive units and generous dining space, two wellproportioned double bedrooms, a useful box room and the flat is completed by a stylish bathroom with shower over bath. Externally there is a quiet and useful communal garden with ample resident's permit parking outside.

- Spacious traditional Victorian apartment
- Heart of Marchmont location
- Moments from The Meadows park
- Close to university and financial centres
- Welcoming hallway with storage
- Bright bay windowed lounge with ornate cornicing
- Contemporary dining kitchen
- Two large double bedrooms
- Useful box room
- Stylish bathroom
- Double glazed front windows
- Gas fired central heating