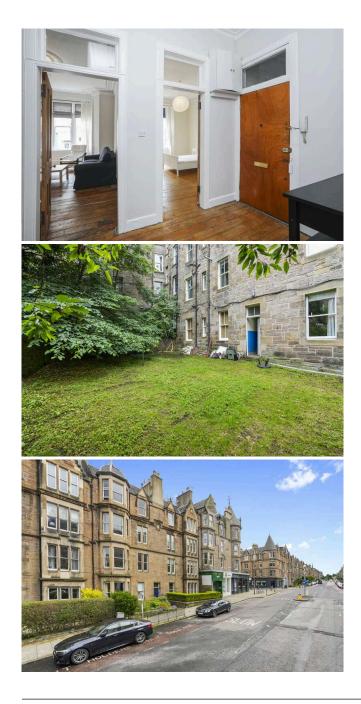

The accommodation comprises a welcoming entrance hallway with two deep storage cupboards, a bright bay windowed lounge with ornate cornicing and feature fireplace, a contemporary dining kitchen with attractive units and generous dining space, two wellproportioned double bedrooms, a useful box room and the flat is completed by a stylish bathroom with shower over bath. Externally there is a quiet and useful communal garden with ample resident's permit parking outside.

- Spacious traditional Victorian apartment
- Heart of Marchmont location
- Moments from The Meadows park
- Close to university and financial centres
- Welcoming hallway with storage
- Bright bay windowed lounge with ornate cornicing
- Contemporary dining kitchen
- Two large double bedrooms
- Useful box room
- Stylish bathroom
- Double glazed front windows
- Gas fired central heating