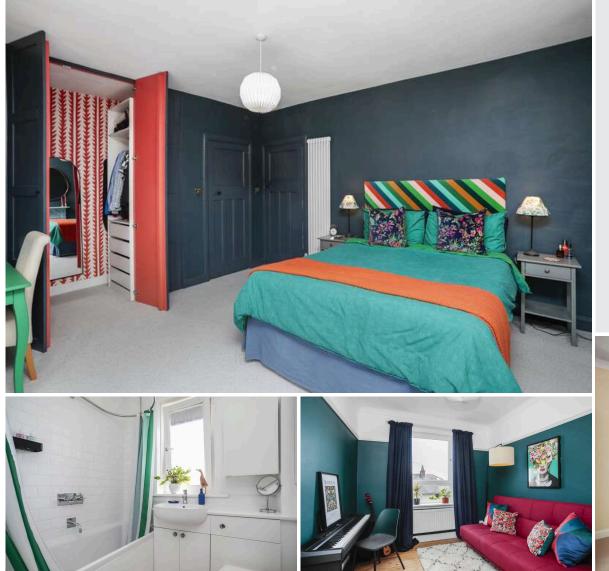

The accommodation on the lower ground level comprises a luxury kitchen with attractive units that flows through to the generous dining area with full length windows that flood the room with an abundance of natural light and provides access to the rear garden. The floor is completed by a stylish shower room. The ground level enjoys a bay windowed lounge with feature fireplace and access to the family room or additional bedroom and a further bedroom or ideal home office. The top floor has a bay windowed master bedroom with a walk-in wardrobe, a further large double bedroom and the home is finished by a stylish bathroom with shower over bath. Externally the fully enclosed rear garden has a delightful decked area with a section laid with artificial turf ideal for low maintenance.

- Immaculate and stylish terraced house
- · Winner of Scotland's Christmas home of the year
- Move in condition arranged over three floors
- Private rear garden
- 4 bedrooms
- 2 bathrooms

Range cooker, washing machine, dishwasher, open shelving either side of cooker, all light fittings, curtain poles and walk in wardrobe included in sale. EPC Rating C.