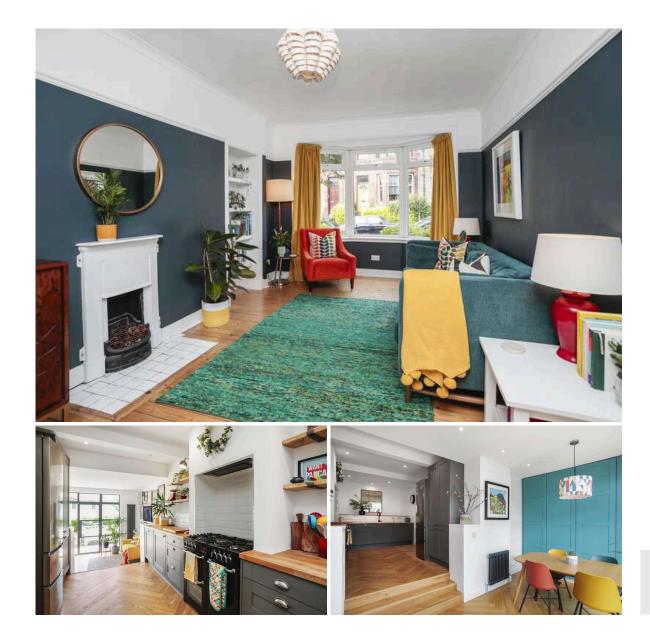

The accommodation on the lower ground level comprises a luxury kitchen with attractive units that flows through to the generous dining area with full length windows that flood the room with an abundance of natural light and provides access to the rear garden. The floor is completed by a stylish shower room. The ground level enjoys a bay windowed lounge with feature fireplace and access to the family room or additional bedroom and a further bedroom or ideal home office. The top floor has a bay windowed master bedroom with a walk-in wardrobe, a further large double bedroom and the home is finished by a stylish bathroom with shower over bath. Externally the fully enclosed rear garden has a delightful decked area with a section laid with artificial turf ideal for low maintenance.

- Immaculate and stylish terraced house
- · Winner of Scotland's Christmas home of the year
- Move in condition arranged over three floors
- Private rear garden
- 4 bedrooms
- 2 bathrooms

Range cooker, washing machine, dishwasher, open shelving either side of cooker, all light fittings, curtain poles and walk in wardrobe included in sale. EPC Rating C.