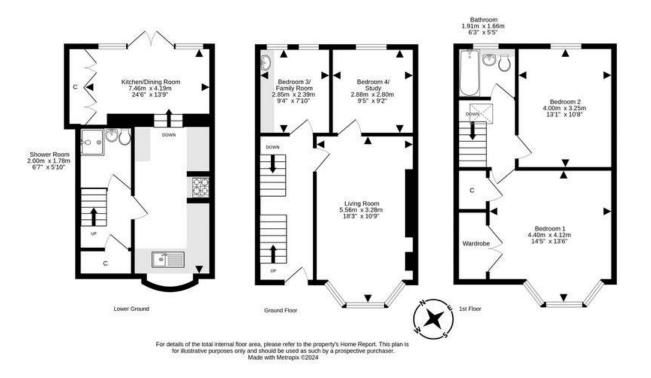

The accommodation on the lower ground level comprises a luxury kitchen with attractive units that flows through to the generous dining area with full length windows that flood the room with an abundance of natural light and provides access to the rear garden. The floor is completed by a stylish shower room. The ground level enjoys a bay windowed lounge with feature fireplace and access to the family room or additional bedroom and a further bedroom or ideal home office. The top floor has a bay windowed master bedroom with a walk-in wardrobe, a further large double bedroom and the home is finished by a stylish bathroom with shower over bath. Externally the fully enclosed rear garden has a delightful decked area with a section laid with artificial turf ideal for low maintenance.

- Immaculate and stylish terraced house
- · Winner of Scotland's Christmas home of the year
- Move in condition arranged over three floors
- Private rear garden
- 4 bedrooms
- 2 bathrooms

Range cooker, washing machine, dishwasher, open shelving either side of cooker, all light fittings, curtain poles and walk in wardrobe included in sale. EPC Rating C.