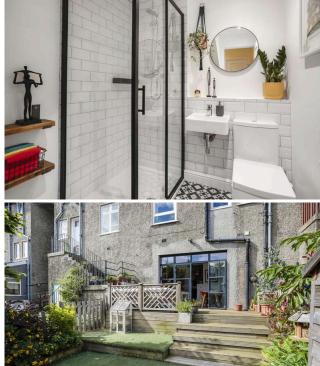

The accommodation on the lower ground level comprises a luxury kitchen with attractive units that flows through to the generous dining area with full length windows that flood the room with an abundance of natural light and provides access to the rear garden. The floor is completed by a stylish shower room. The ground level enjoys a bay windowed lounge with feature fireplace and access to the family room or additional bedroom and a further bedroom or ideal home office. The top floor has a bay windowed master bedroom with a walk-in wardrobe, a further large double bedroom and the home is finished by a stylish bathroom with shower over bath. Externally the fully enclosed rear garden has a delightful decked area with a section laid with artificial turf ideal for low maintenance.

- Immaculate and stylish terraced house
- · Winner of Scotland's Christmas home of the year
- Move in condition arranged over three floors
- Private rear garden
- 4 bedrooms
- 2 bathrooms

Range cooker, washing machine, dishwasher, open shelving either side of cooker, all light fittings, curtain poles and walk in wardrobe included in sale. EPC Rating C.