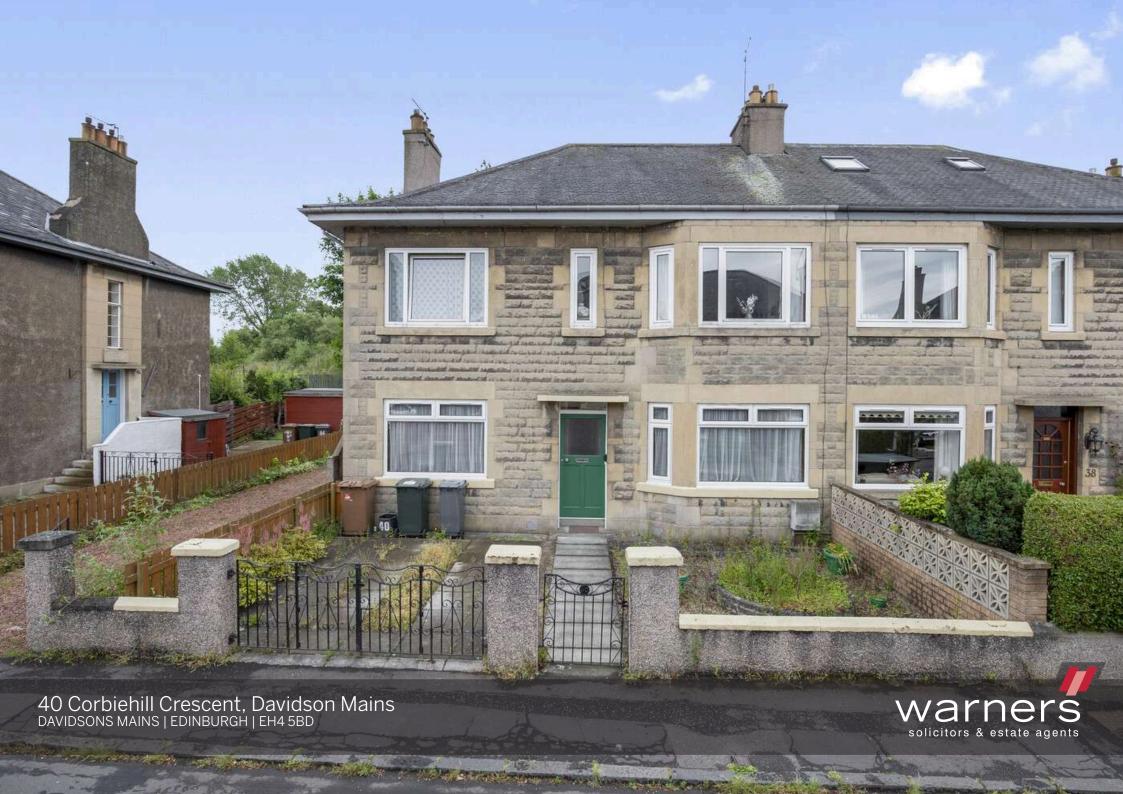

## 40 Corbiehill Crescent, Davidson Mains

DAVIDSONS MAINS | EDINBURGH | EH4 5BD

Warners are delighted to present to market this two-bedroom lower villa, with private gardens and driveway, situated within the ever popular Davidsons Mains district of the city, perfectly positioned for access to a range of local amenities, schools and transport links to the city centre. The property requires renovation throughout but offers fantastic potential to a buyer wanting to put their own stamp on the property. In brief, the property comprises: -

- Entrance vestibule and hallway with storage cupboard
- Sunny living room to the front
- Spacious double bedroom overlooking the front garden.
- Second double bedroom quietly situated to the rear of the property.
- Shower Room
- Kitchen with direct access to rear garden and large pantry cupboard
- Double glazing & electric heating
- Private gardens to front & rear
- Private Driveway & on street parking