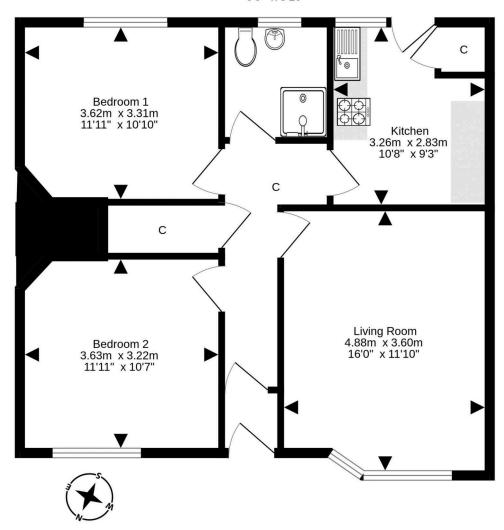

Shower Room 2.06m x 1.79m 6'9" x 5'10"

For details of the total internal floor area, please refer to the property's Home Report. This plan is for illustrative purposes only and should be used as such by a prospective purchaser.

Made with Metropix ©2024