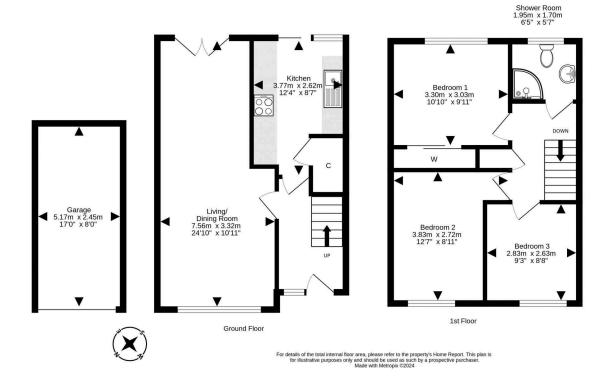

This beautiful family home offers well-planned and flexible accommodation over two levels, has been tastefully decorated to a high standard throughout and is offered to the market in in move-in condition. The spacious, open plan living/dining room is flooded with an abundance of natural light, and from here French doors open to the well-maintained, south-east facing private rear garden. Completing the accommodation on the ground level is the kitchen which benefits from gas hob and plenty of cupboard storage.

On the first floor, the principal bedroom benefits from built-in wardrobe storage. The two further bedrooms are of a good size, and both rooms have the potential to be employed as a home office, study or gym giving the property a good degree of flexibility. A contemporary shower room completes the internal accommodation.