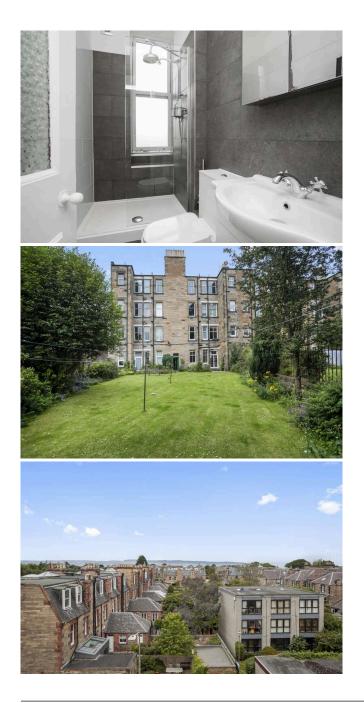

The accommodation set in a handsome Victorian tenement comprises a welcoming entrance hallway with ample sized storage cupboards, a bright bay windowed lounge with ornate cornicing and feature fireplace, a luxury dining kitchen with generous dining space and useful utility off, three bedrooms (one which would make an ideal home office or nursery) and the flat is completed by a stylish shower room.

- Handsome Victorian tenement with views to Firth of Forth
- Heart of Trinity location
- Ornate period features
- Welcoming hallway with storage
- Bright bay windowed lounge with cornicing
- Large dining kitchen
- Three bedrooms
- Stylish shower room
- Well-kept communal garden