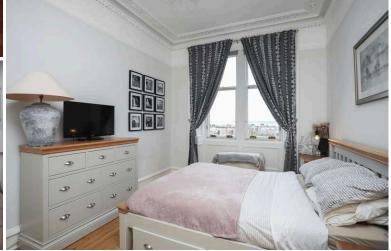

The accommodation set in a handsome Victorian tenement comprises a welcoming entrance hallway with ample sized storage cupboards, a bright bay windowed lounge with ornate cornicing and feature fireplace, a luxury dining kitchen with generous dining space and useful utility off, three bedrooms (one which would make an ideal home office or nursery) and the flat is completed by a stylish shower room.

- Handsome Victorian tenement with views to Firth of Forth
- Heart of Trinity location
- Ornate period features
- Welcoming hallway with storage
- Bright bay windowed lounge with cornicing
- Large dining kitchen
- Three bedrooms
- Stylish shower room
- Well-kept communal garden