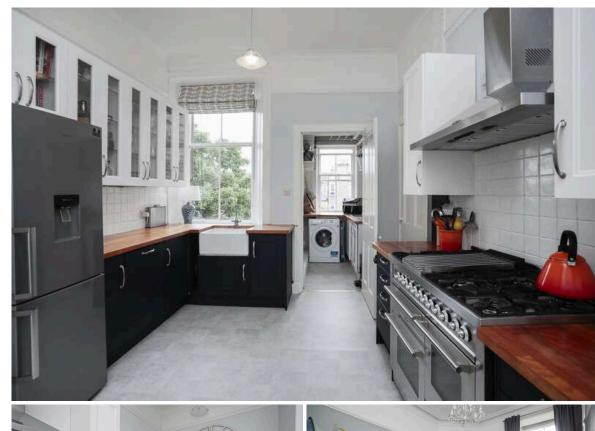

The accommodation set in a handsome Victorian tenement comprises a welcoming entrance hallway with ample sized storage cupboards, a bright bay windowed lounge with ornate cornicing and feature fireplace, a luxury dining kitchen with generous dining space and useful utility off, three bedrooms (one which would make an ideal home office or nursery) and the flat is completed by a stylish shower room.

Extras included in this sale are all blinds, light fittings, small fridge and freezer from pantry and range cooker. Washing machine may also be available. EPC  $\,\rm D$ 

property@warnersllp.com

warnersllp.com