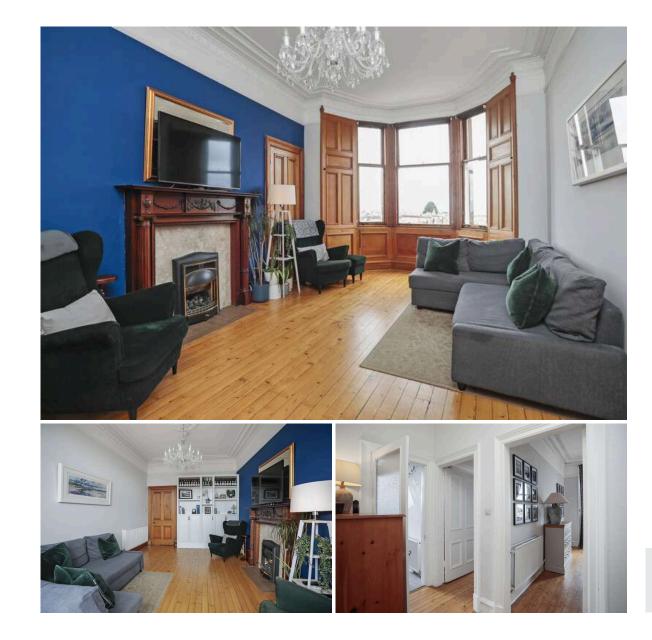

The accommodation set in a handsome Victorian tenement comprises a welcoming entrance hallway with ample sized storage cupboards, a bright bay windowed lounge with ornate cornicing and feature fireplace, a luxury dining kitchen with generous dining space and useful utility off, three bedrooms (one which would make an ideal home office or nursery) and the flat is completed by a stylish shower room.

- Handsome Victorian tenement with views to Firth of Forth
- Heart of Trinity location
- Ornate period features
- Welcoming hallway with storage
- Bright bay windowed lounge with cornicing
- Large dining kitchen
- Three bedrooms
- Stylish shower room
- Well-kept communal garden