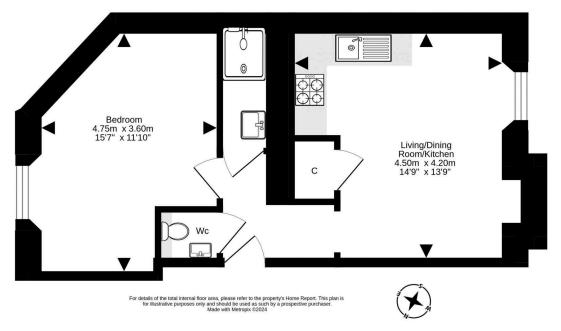

## 16/4 St Stephen Place

STOCKBRIDGE | EDINBURGH | EH3 5AJ

Stylish and well-sized one-bedroom apartment situated in the prestigious Stockbridge district of Edinburgh.

This stunning property has been decorated to an exceptional standard throughout and is offered to the market in move-in condition. The open plan living/dining room/kitchen is of an excellent size and provides a great space for relaxing or entertaining friends and family. The double bedroom is also of an excellent size, and a modern shower room and separate WC complete the accommodation.

Shower Room 2.40m x 0.90m 7'10" x 2'11"