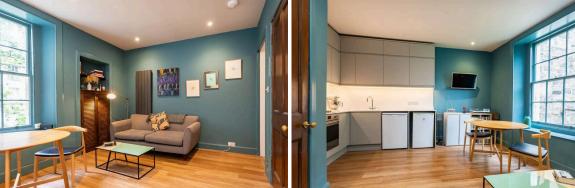

## 16/4 St Stephen Place

STOCKBRIDGE | EDINBURGH | EH3 5AJ

Stylish and well-sized one-bedroom apartment situated in the prestigious Stockbridge district of Edinburgh.

This stunning property has been decorated to an exceptional standard throughout and is offered to the market in move-in condition. The open plan living/dining room/kitchen is of an excellent size and provides a great space for relaxing or entertaining friends and family. The double bedroom is also of an excellent size, and a modern shower room and separate WC complete the accommodation.

- Stylish one-bedroom apartment
- Highly desirable location
- Outstanding local amenities
- · Living/dining room/kitchen
- Double bedroom
- Shower room
- WC
- Communal rear garden
- Permit parking

Oven and hob included in sale. Washing machine, dishwasher and fridge freezer can be negotiated. EPC Rating C.