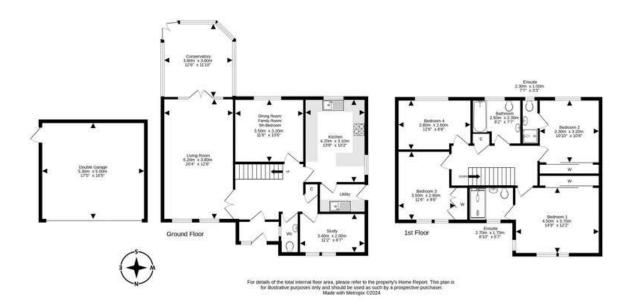

## 27 Newbattle Gardens

ESKBANK | DALKEITH | EH22 3DR

Beautifully presented family home set in an enviable cul-de-sac setting within an exclusive modern development in the heart of Eskbank. This spacious detached villa is moments from excellent amenities, quick transport links and vast open green spaces. Boasting an immaculately manicured South facing rear garden, a detached double garage and driveway, the property provides spacious and flexible accommodation over two floors making it an ideal home in a much sought after location. The ground floor accommodation comprises a bright, welcoming vestibule, entrance hallway with feature Amtico flooring continuing through to the study, a cloakroom, dual aspect lounge, contemporary kitchen with luxury units and integrated appliances, a utility room plumbed for appliances, and a formal dining room/family room/5th bedroom. The spacious lounge, which has a feature fireplace with living flame gas fire, leads to a large garden-facing conservatory with underfloor heating. The upper level boasts a generous sized principal bedroom with fitted wardrobes and en-suite shower room with power shower, a second double bedroom with built-in wardrobes and en-suite shower room with power shower, and two further wellproportioned double bedrooms. The accommodation is completed by a stylish family bathroom comprising a deep bath with shower fitting, vanity drawer sink and backlit mirror. Externally there is a large front garden, and a large fully enclosed South facing rear garden laid to lawn with a paved section ideal for al fresco entertaining.

Included in the sale will be the integrated appliances and roller blinds.

EPC Rating C.

PRICE & VIEWING: Please refer to our website, www.warnersllp.com or call us on 0131 667 0232.

- Beautifully presented and spacious detached family home
- Quiet cul-de-sac setting in the heart of Eskbank
- Entrance vestibule
- Feature Amtico Flooring in entrance hallway through to study
- Bright dual aspect living room
- · Garden facing conservatory with underfloor heating
- Luxuriously appointed kitchen
- Formal dining room/family room/5th bedroom
- Two double bedrooms with en-suite shower facilities

- Further two double bedrooms
- Family bathroom with deep bath and shower attachment
- Cloakroom
- Fantastic storage options throughout
- Flexible accommodation
- Close to excellent amenities, the train station, access to city bypass
- Moments from vast open green spaces and Dalkeith Country Park
- Expansive garden grounds to front and rear
- Detached double garage and driveway