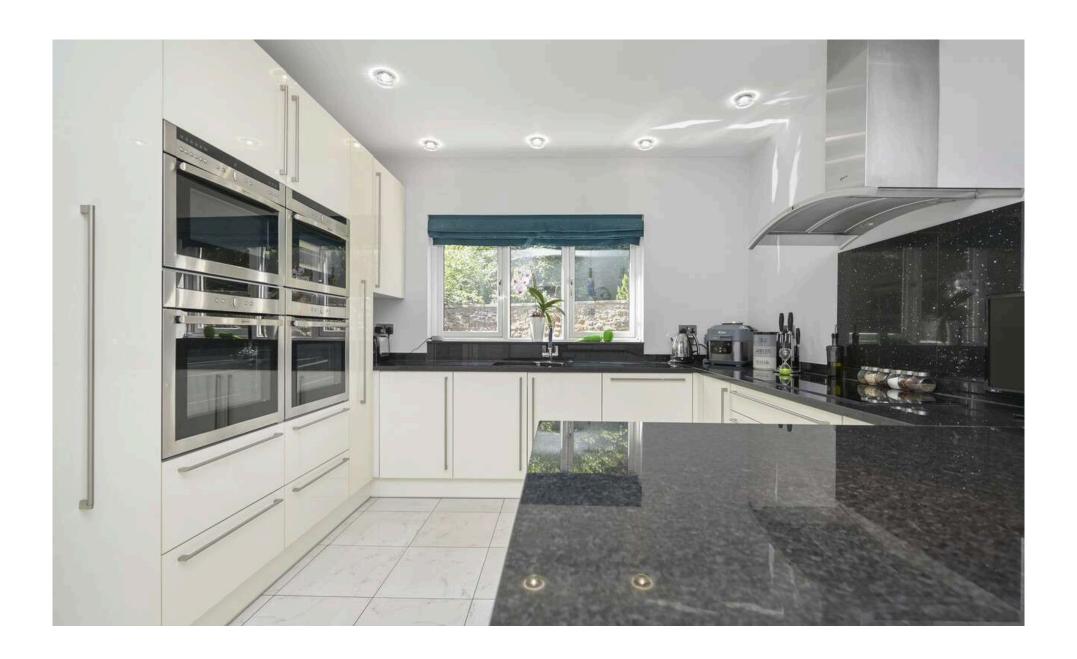

## 27 Newbattle Gardens

ESKBANK | DALKEITH | EH22 3DR

Beautifully presented family home set in an enviable cul-de-sac setting within an exclusive modern development in the heart of Eskbank. This spacious detached villa is moments from excellent amenities, quick transport links and vast open green spaces. Boasting an immaculately manicured South facing rear garden, a detached double garage and driveway, the property provides spacious and flexible accommodation over two floors making it an ideal home in a much sought after location. The ground floor accommodation comprises a bright, welcoming vestibule, entrance hallway with feature Amtico flooring continuing through to the study, a cloakroom, dual aspect lounge, contemporary kitchen with luxury units and integrated appliances, a utility room plumbed for appliances, and a formal dining room/family room/5th bedroom. The spacious lounge, which has a feature fireplace with living flame gas fire, leads to a large garden-facing conservatory with underfloor heating. The upper level boasts a generous sized principal bedroom with fitted wardrobes and en-suite shower room with power shower, a second double bedroom with built-in wardrobes and en-suite shower room with power shower, and two further wellproportioned double bedrooms. The accommodation is completed by a stylish family bathroom comprising a deep bath with shower fitting, vanity drawer sink and backlit mirror. Externally there is a large front garden, and a large fully enclosed South facing rear garden laid to lawn with a paved section ideal for al fresco entertaining.