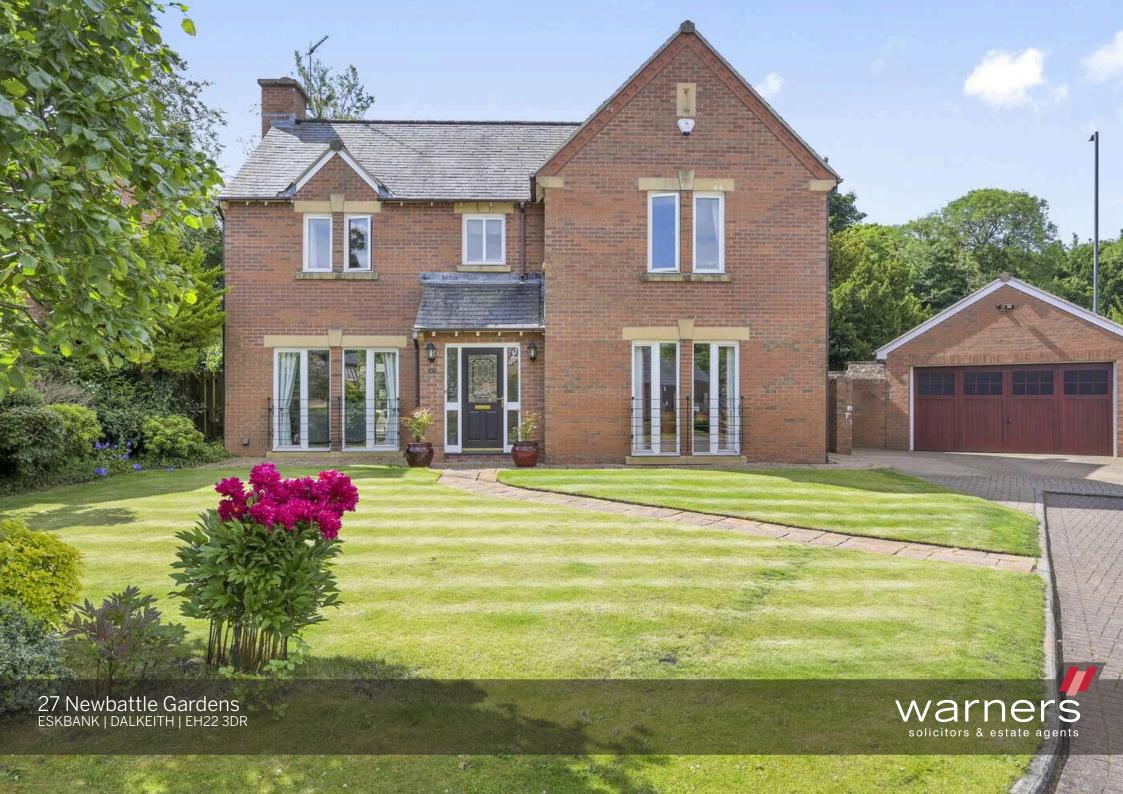

## 27 Newbattle Gardens

ESKBANK | DALKEITH | EH22 3DR

Beautifully presented family home set in an enviable cul-de-sac setting within an exclusive modern development in the heart of Eskbank. This spacious detached villa is moments from excellent amenities, quick transport links and vast open green spaces. Boasting an immaculately manicured South facing rear garden, a detached double garage and driveway, the property provides spacious and flexible accommodation over two floors making it an ideal home in a much sought after location. The ground floor accommodation comprises a bright, welcoming vestibule, entrance hallway with feature Amtico flooring continuing through to the study, a cloakroom, dual aspect lounge, contemporary kitchen with luxury units and integrated appliances, a utility room plumbed for appliances, and a formal dining room/family room/5th bedroom. The spacious lounge, which has a feature fireplace with living flame gas fire, leads to a large garden-facing conservatory with underfloor heating. The upper level boasts a generous sized principal bedroom with fitted wardrobes and en-suite shower room with power shower, a second double bedroom with built-in wardrobes and en-suite shower room with power shower, and two further wellproportioned double bedrooms. The accommodation is completed by a stylish family bathroom comprising a deep bath with shower fitting, vanity drawer sink and backlit mirror. Externally there is a large front garden, and a large fully enclosed South facing rear garden laid to lawn with a paved section ideal for al fresco entertaining.