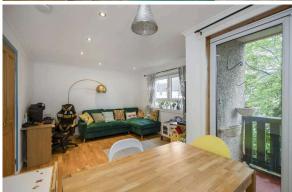

The accommodation comprises a welcoming entrance hallway with ample sized storage cupboard, bright lounge with generous dining space and balcony off, a contemporary kitchen with attractive units, two well-proportioned double bedrooms (one with double built-in wardrobes) and the flat is completed by a stylish bathroom with shower over bath.

- Quiet tree lined street
- First floor apartment
- Welcoming hallway
- Bright lounge with balcony
- Contemporary kitchen
- Two double bedrooms
- Stylish bathroom
- rear garden
- Free on street parking