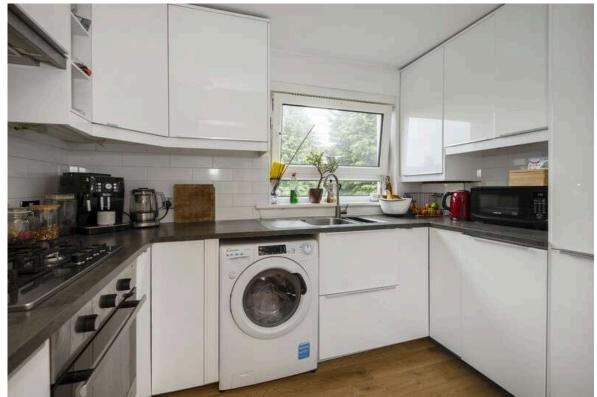

The accommodation comprises a welcoming entrance hallway with ample sized storage cupboard, bright lounge with generous dining space and balcony off, a contemporary kitchen with attractive units, two well-proportioned double bedrooms (one with double built-in wardrobes) and the flat is completed by a stylish bathroom with shower over bath.

- Quiet tree lined street
- First floor apartment
- Welcoming hallway
- Bright lounge with balcony
- Contemporary kitchen
- Two double bedrooms
- Stylish bathroom
- rear garden
- Free on street parking