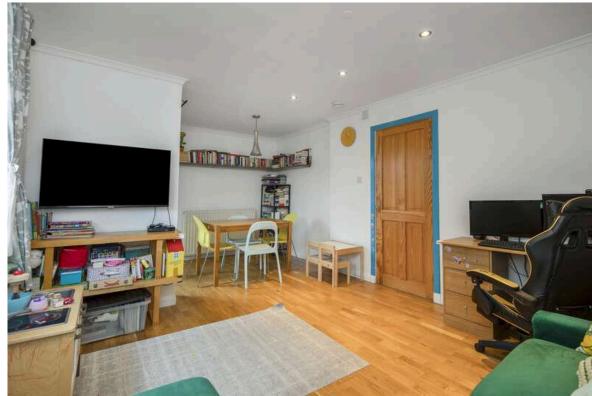

The accommodation comprises a welcoming entrance hallway with ample sized storage cupboard, bright lounge with generous dining space and balcony off, a contemporary kitchen with attractive units, two well-proportioned double bedrooms (one with double built-in wardrobes) and the flat is completed by a stylish bathroom with shower over bath.

- Quiet tree lined street
- First floor apartment
- Welcoming hallway
- Bright lounge with balcony
- Contemporary kitchen
- Two double bedrooms
- Stylish bathroom
- rear garden
- Free on street parking