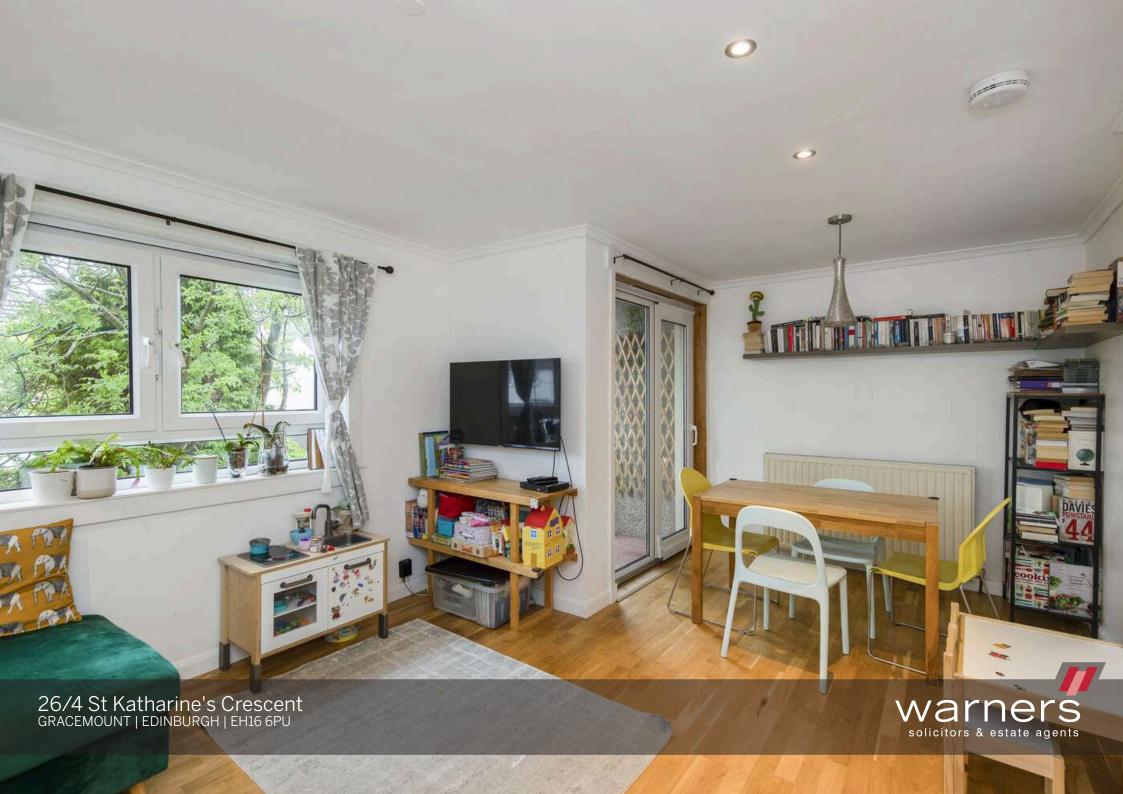

## 26/4 St Katharine's Crescent

GRACEMOUNT | EDINBURGH | EH16 6PU

Set in the heart of Gracemount, moments from excellent amenities, quick transport links, vast open green spaces and easy access to the Royal Infirmary is this spacious first floor apartment. Boasting a rear garden, balcony, double glazing and gas central heating this property would make an ideal buy in a tranquil, yet well-connected location.

The accommodation comprises a welcoming entrance hallway with ample sized storage cupboard, bright lounge with generous dining space and balcony off, a contemporary kitchen with attractive units, two well-proportioned double bedrooms (one with double built-in wardrobes) and the flat is completed by a stylish bathroom with shower over bath.

- Quiet tree lined street
- First floor apartment
- Welcoming hallway
- Bright lounge with balcony
- Contemporary kitchen
- Two double bedrooms
- Stylish bathroom
- rear garden
- Free on street parking