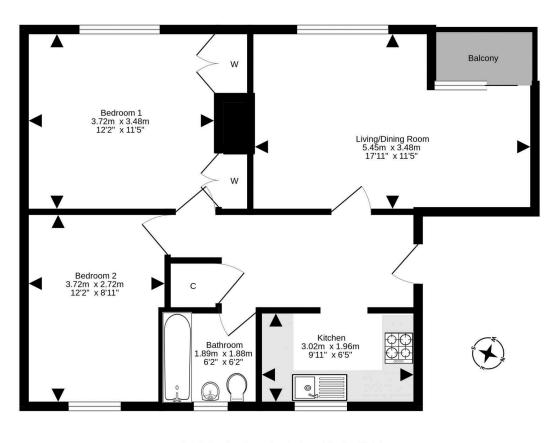

The accommodation comprises a welcoming entrance hallway with ample sized storage cupboard, bright lounge with generous dining space and balcony off, a contemporary kitchen with attractive units, two well-proportioned double bedrooms (one with double built-in wardrobes) and the flat is completed by a stylish bathroom with shower over bath.

EPC rating C

For details of the total internal floor area, please refer to the property's Home Report. This plan is for illustrative purposes only and should be used as such by a prospective purchaser. Made with Metropix \$2024