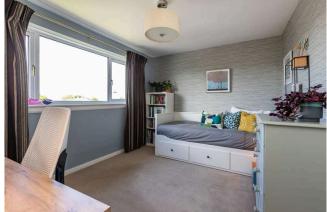

- Entrance hallway with storage/box room and WC
- Spacious living room with decorative fireplace
- Bright dining area with French doors to rear garden
- · Stylish modern kitchen and utility room
- Three double bedrooms, principal with fitted wardrobes
- Attractive bathroom with vanity sink unit and electric shower over bath
- · Gas central heating & double glazing
- Good storage options including partially floored attic
- Large, sunny south-east facing garden with patio area
- Driveway to garage
- Unrestricted on-street parking