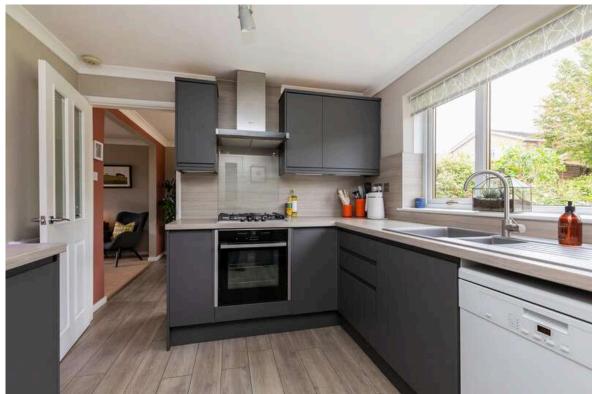

- Entrance hallway with storage/box room and WC
- Spacious living room with decorative fireplace
- Bright dining area with French doors to rear garden
- · Stylish modern kitchen and utility room
- Three double bedrooms, principal with fitted wardrobes
- Attractive bathroom with vanity sink unit and electric shower over bath
- · Gas central heating & double glazing
- Good storage options including partially floored attic
- Large, sunny south-east facing garden with patio area
- Driveway to garage
- Unrestricted on-street parking

Included in the sale will be all blinds, light fittings and the dishwasher. EPC Rating C.

PRICE & VIEWING: Please refer to our website, www.warnersllp.com or call us on 0131 667 0232.

The popular conservation village of Balerno is set approximately seven miles west of Edinburgh. The village offers an excellent selection of convenience shopping and further supermarket facilities are available at The Gyle Centre which is only a short distance away. Schooling is well represented from nursery through to senior level at the highly regarded Balerno High School. Heriot Watt University's Riccarton Campus is also located nearby. For the commuter, regular bus and rail services run to the City Centre and surrounding areas. In addition, Edinburgh City Bypass gives access to the M8/M9, M90 and Forth Bridges. Edinburgh International Airport is also a short drive away.