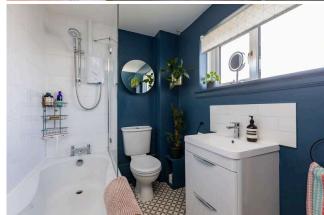

- Entrance hallway with storage/box room and WC
- Spacious living room with decorative fireplace
- Bright dining area with French doors to rear garden
- · Stylish modern kitchen and utility room
- Three double bedrooms, principal with fitted wardrobes
- Attractive bathroom with vanity sink unit and electric shower over bath
- · Gas central heating & double glazing
- Good storage options including partially floored attic
- Large, sunny south-east facing garden with patio area
- Driveway to garage
- Unrestricted on-street parking