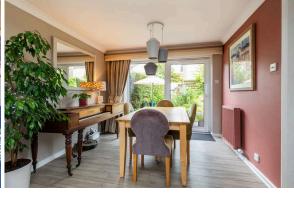

- Entrance hallway with storage/box room and WC
- Spacious living room with decorative fireplace
- Bright dining area with French doors to rear garden
- · Stylish modern kitchen and utility room
- Three double bedrooms, principal with fitted wardrobes
- Attractive bathroom with vanity sink unit and electric shower over bath
- · Gas central heating & double glazing
- Good storage options including partially floored attic
- Large, sunny south-east facing garden with patio area
- Driveway to garage
- Unrestricted on-street parking