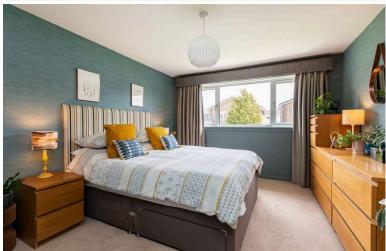

- Entrance hallway with storage/box room and WC
- Spacious living room with decorative fireplace
- Bright dining area with French doors to rear garden
- · Stylish modern kitchen and utility room
- Three double bedrooms, principal with fitted wardrobes
- Attractive bathroom with vanity sink unit and electric shower over bath
- · Gas central heating & double glazing
- Good storage options including partially floored attic
- Large, sunny south-east facing garden with patio area
- Driveway to garage
- Unrestricted on-street parking