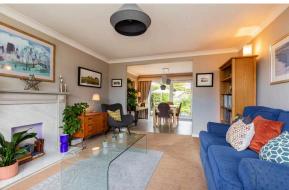

- Entrance hallway with storage/box room and WC
- Spacious living room with decorative fireplace
- Bright dining area with French doors to rear garden
- · Stylish modern kitchen and utility room
- Three double bedrooms, principal with fitted wardrobes
- Attractive bathroom with vanity sink unit and electric shower over bath
- · Gas central heating & double glazing
- Good storage options including partially floored attic
- Large, sunny south-east facing garden with patio area
- Driveway to garage
- Unrestricted on-street parking