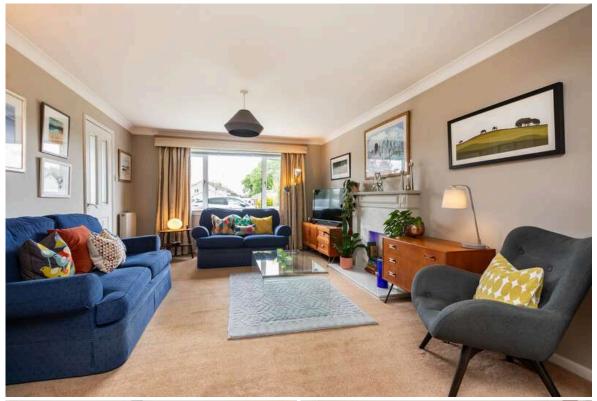

- Entrance hallway with storage/box room and WC
- Spacious living room with decorative fireplace
- Bright dining area with French doors to rear garden
- · Stylish modern kitchen and utility room
- Three double bedrooms, principal with fitted wardrobes
- Attractive bathroom with vanity sink unit and electric shower over bath
- · Gas central heating & double glazing
- Good storage options including partially floored attic
- Large, sunny south-east facing garden with patio area
- Driveway to garage
- Unrestricted on-street parking