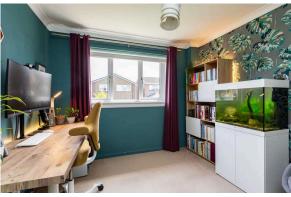

- Entrance hallway with storage/box room and WC
- Spacious living room with decorative fireplace
- Bright dining area with French doors to rear garden
- · Stylish modern kitchen and utility room
- Three double bedrooms, principal with fitted wardrobes
- Attractive bathroom with vanity sink unit and electric shower over bath
- · Gas central heating & double glazing
- Good storage options including partially floored attic
- Large, sunny south-east facing garden with patio area
- Driveway to garage
- Unrestricted on-street parking