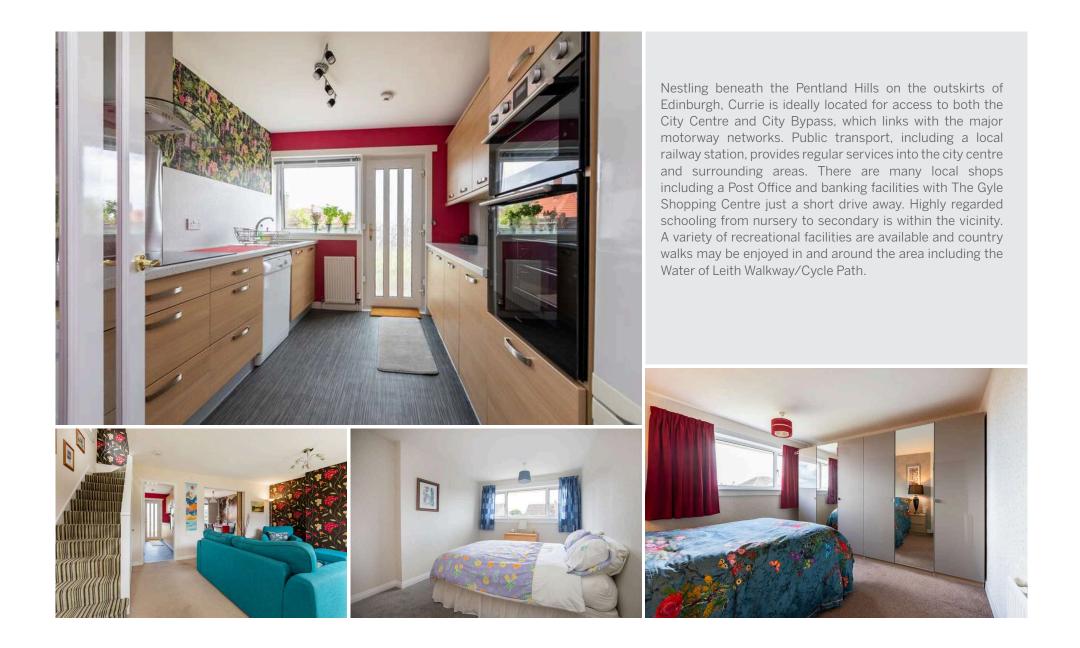

From the dining room, sliding doors open out to the well-maintained private rear garden which will be ideal for enjoying the best of the summer weather. The contemporary, well-appointed kitchen completes the accommodation on the ground level.

On the first floor all three bedrooms are well-sized doubles, with each room having the potential to be employed as an ideal home office, study or gym, giving the property a good degree of flexibility and a family bathroom completes the internal accommodation.