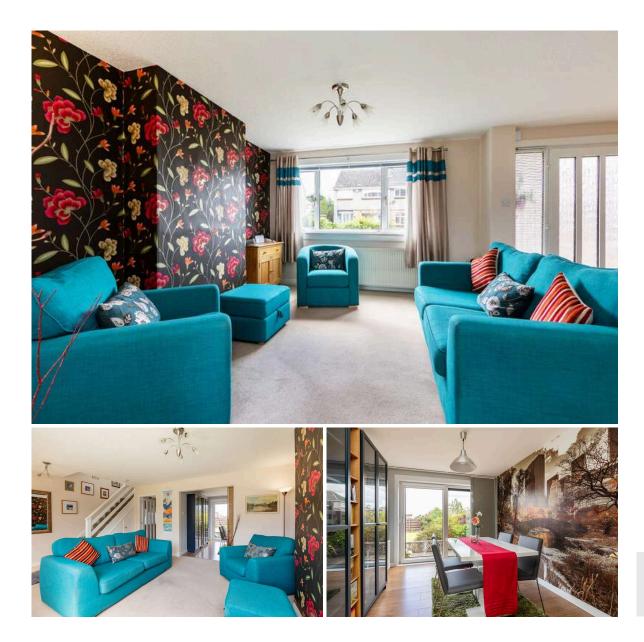

## 8 Weavers Knowe Crescent CURRIE | EH14 5PJ

This stunning family home offers well-planned accommodation over two levels, has been decorated to a high standard throughout and is offered to the market in move-in condition. The living room to the front of the property is of an excellent size, and from here sliding panels lead through to the dining room, creating an excellent space for entertaining friends and family.

From the dining room, sliding doors open out to the well-maintained private rear garden which will be ideal for enjoying the best of the summer weather. The contemporary, well-appointed kitchen completes the accommodation on the ground level.