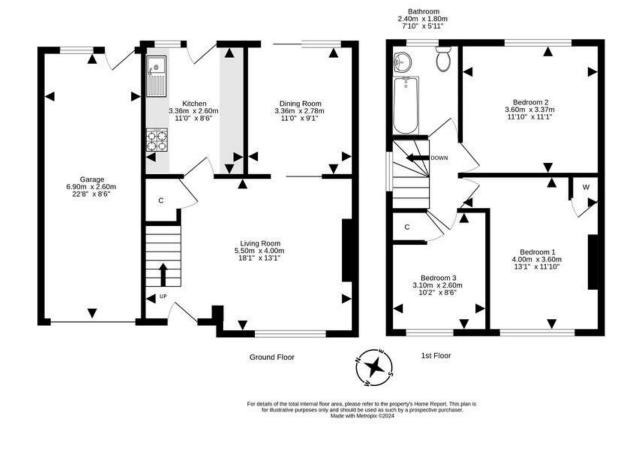

## 8 Weavers Knowe Crescent CURRIE | EH14 5PJ

This stunning family home offers well-planned accommodation over two levels, has been decorated to a high standard throughout and is offered to the market in move-in condition. The living room to the front of the property is of an excellent size, and from here sliding panels lead through to the dining room, creating an excellent space for entertaining friends and family.

From the dining room, sliding doors open out to the well-maintained private rear garden which will be ideal for enjoying the best of the summer weather. The contemporary, well-appointed kitchen completes the accommodation on the ground level.

On the first floor all three bedrooms are well-sized doubles, with each room having the potential to be employed as an ideal home office, study or gym, giving the property a good degree of flexibility and a family bathroom completes the internal accommodation.

- Three-bedroom semi detached home
- Popular location
- Living room
- Dining room
- Kitchen
- Three double bedrooms
- Family bathroom
- Gas central heating
- Double glazing
- Front & rear garden
- Garage & driveway