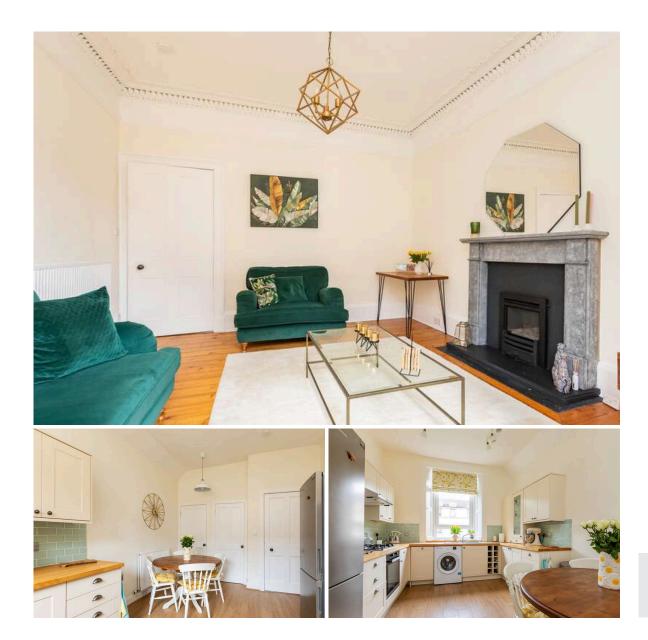

The stylish interior is comprised of a generously proportioned and stylish lounge with feature fireplace, spacious kitchen/ diner with modern base and wall units, ample storage space as well as a useful office space, beautifully presented double bedroom. The property is completed by a separate toilet room and shower room. Externally, the property benefits from well maintained communal garden grounds and secure entry system as well as excellent public transport links around the city.

- Exceptionally well-presented flat
- Large, stylish lounge
- Modern kitchen/diner
- Spacious double bedroom
- Well-maintained communal garden
- Secure entry system
- On street/permit parking

PRICE & VIEWING: Please refer to our website, www.warnersllp.com or call us on 0131 667 0232.