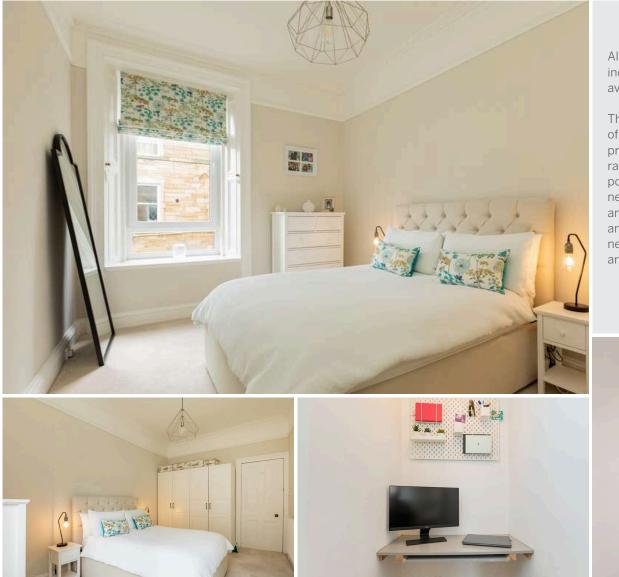

The stylish interior is comprised of a generously proportioned and stylish lounge with feature fireplace, spacious kitchen/ diner with modern base and wall units, ample storage space as well as a useful office space, beautifully presented double bedroom. The property is completed by a separate toilet room and shower room. Externally, the property benefits from well maintained communal garden grounds and secure entry system as well as excellent public transport links around the city.