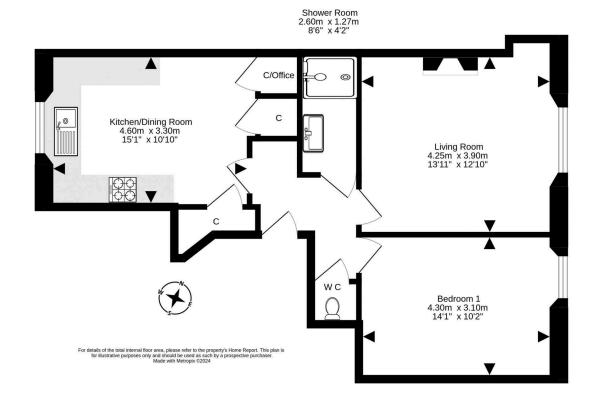

The stylish interior is comprised of a generously proportioned and stylish lounge with feature fireplace, spacious kitchen/ diner with modern base and wall units, ample storage space as well as a useful office space, beautifully presented double bedroom. The property is completed by a separate toilet room and shower room. Externally, the property benefits from well maintained communal garden grounds and secure entry system as well as excellent public transport links around the city.