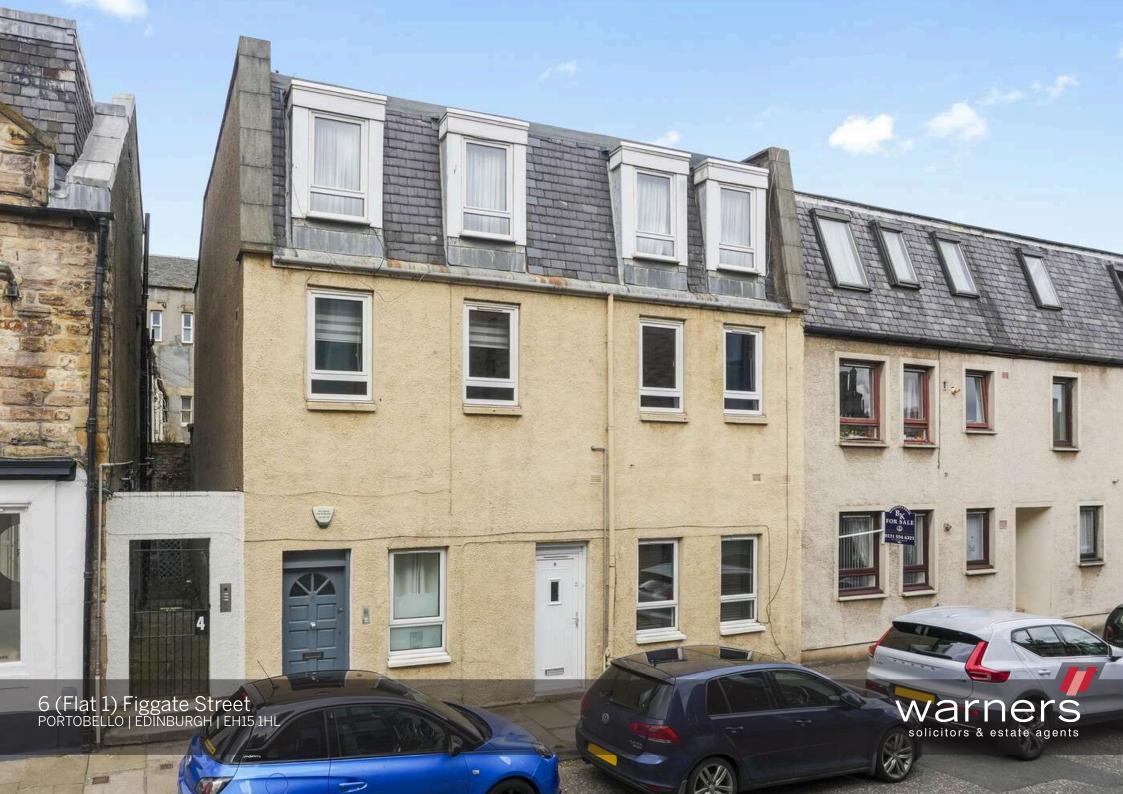

## 6 (Flat 1) Figgate Street

PORTOBELLO | EDINBURGH | EH15 1HL

Warners are delighted to present to market this fantastic first floor apartment, located in the heart of the seaside town of Portobello, a short walk away from the beach and a host of shops, eateries and transport links to surrounding areas. You'll enter the property through a welcoming hallway with a two storage cupboards that leads to a spacious twin windowed living/dining room which has ample room for both relaxing and dining furniture and there is also a good sized storage cupboard. The modern well equipped kitchen comes with a good mix of wall and base units and both bedrooms are doubles with integrated storage. A bathroom with stylish three piece suite, hanging shower over bath and ladder radiator completes the internal accommodation. The property further benefits from gas central, double glazing, secure entry system and unrestricted street parking. This lovely home is sure to appeal to a wide variety of buyers, being suitable for first time buyers and young families, as well as for retirement purchasers and investors alike. Early viewing is recommended!

- First floor flat in Portobello, short walk from beach and shops
- Welcoming Hallway with two storage cupboards
- Twin windowed living/dining room with storage cupboard
- Modern well equipped Kitchen
- Two doubles bedrooms (One with integrated storage)
- Bathroom with stylish three piece, mixer shower over bath and ladder radiator
- · Double glazing and gas central heating
- Secure entry system
- Unrestricted street parking