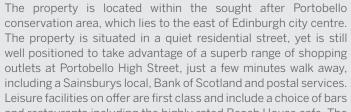

## 6 (Flat 1) Figgate Street

PORTOBELLO | EDINBURGH | EH15 1HL

Warners are delighted to present to market this fantastic first floor apartment, located in the heart of the seaside town of Portobello, a short walk away from the beach and a host of shops, eateries and transport links to surrounding areas. You'll enter the property through a welcoming hallway with a two storage cupboards that leads to a spacious twin windowed living/dining room which has ample room for both relaxing and dining furniture and there is also a good sized storage cupboard. The modern well equipped kitchen comes with a good mix of wall and base units and both bedrooms are doubles with integrated storage. A bathroom with stylish three piece suite, hanging shower over bath and ladder radiator completes the internal accommodation. The property further benefits from gas central, double glazing, secure entry system and unrestricted street parking. This lovely home is sure to appeal to a wide variety of buyers, being suitable for first time buyers and young families, as well as for retirement purchasers and investors alike. Early viewing is recommended!

- First floor flat in Portobello, short walk from beach and shops
- Welcoming Hallway with two storage cupboards
- Twin windowed living/dining room with storage cupboard
- Modern well equipped Kitchen
- Two doubles bedrooms (One with integrated storage)
- Bathroom with stylish three piece, mixer shower over bath and ladder radiator
- · Double glazing and gas central heating
- Secure entry system
- Unrestricted street parking