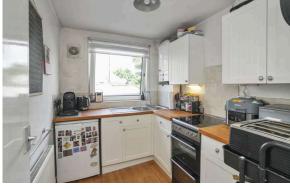

## 6 (Flat 1) Figgate Street

PORTOBELLO | EDINBURGH | EH15 1HL

Warners are delighted to present to market this fantastic first floor apartment, located in the heart of the seaside town of Portobello, a short walk away from the beach and a host of shops, eateries and transport links to surrounding areas. You'll enter the property through a welcoming hallway with a two storage cupboards that leads to a spacious twin windowed living/dining room which has ample room for both relaxing and dining furniture and there is also a good sized storage cupboard. The modern well equipped kitchen comes with a good mix of wall and base units and both bedrooms are doubles with integrated storage. A bathroom with stylish three piece suite, hanging shower over bath and ladder radiator completes the internal accommodation. The property further benefits from gas central, double glazing, secure entry system and unrestricted street parking. This lovely home is sure to appeal to a wide variety of buyers, being suitable for first time buyers and young families, as well as for retirement purchasers and investors alike. Early viewing is recommended!

- First floor flat in Portobello, short walk from beach and shops
- Welcoming Hallway with two storage cupboards
- Twin windowed living/dining room with storage cupboard
- Modern well equipped Kitchen
- Two doubles bedrooms (One with integrated storage)
- Bathroom with stylish three piece, mixer shower over bath and ladder radiator
- · Double glazing and gas central heating
- Secure entry system
- Unrestricted street parking