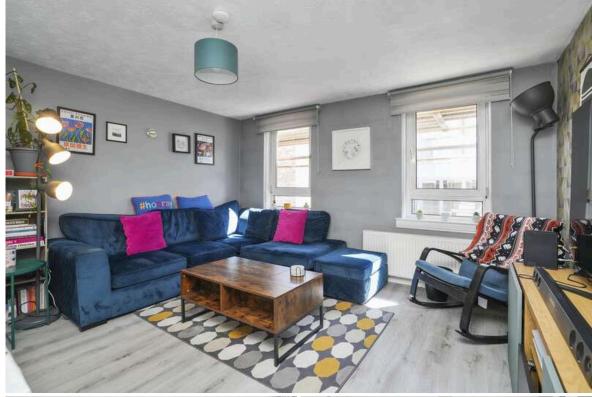

## 6 (Flat 1) Figgate Street

PORTOBELLO | EDINBURGH | EH15 1HL

Warners are delighted to present to market this fantastic first floor apartment, located in the heart of the seaside town of Portobello, a short walk away from the beach and a host of shops, eateries and transport links to surrounding areas. You'll enter the property through a welcoming hallway with a two storage cupboards that leads to a spacious twin windowed living/dining room which has ample room for both relaxing and dining furniture and there is also a good sized storage cupboard. The modern well equipped kitchen comes with a good mix of wall and base units and both bedrooms are doubles with integrated storage. A bathroom with stylish three piece suite, hanging shower over bath and ladder radiator completes the internal accommodation. The property further benefits from gas central, double glazing, secure entry system and unrestricted street parking. This lovely home is sure to appeal to a wide variety of buyers, being suitable for first time buyers and young families, as well as for retirement purchasers and investors alike. Early viewing is recommended!

- First floor flat in Portobello, short walk from beach and shops
- Welcoming Hallway with two storage cupboards
- Twin windowed living/dining room with storage cupboard
- Modern well equipped Kitchen
- Two doubles bedrooms (One with integrated storage)
- Bathroom with stylish three piece, mixer shower over bath and ladder radiator
- · Double glazing and gas central heating
- Secure entry system
- Unrestricted street parking