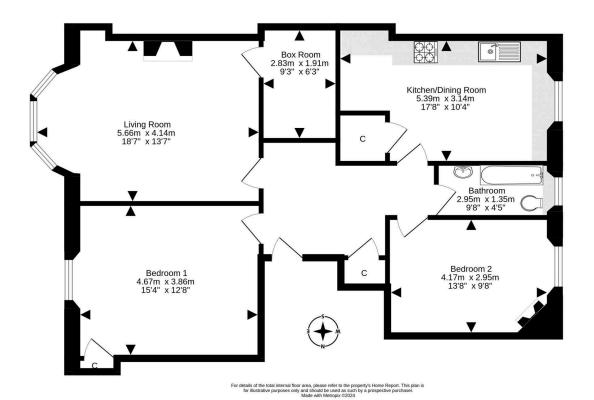

Adjoining the living room is a versatile box room, perfect for a home office, providing a quiet and private space ideal for work or study. The property further impresses with its spacious dining/living room, a perfect space for both entertaining and everyday living. The room is adorned with striking dark blue units, adding a touch of elegance, and a charming window seating area where you can relax and enjoy the view.

The flat boasts two generously sized double bedrooms, each offering a serene retreat with ample space for storage and comfort. The contemporary family bathroom is neutrally decorated, featuring modern fixtures and fittings, creating a sleek and calming environment.

- · Welcoming hall.
- · Bay windowed living room with fireplace and pleasant view.
- Versatile box room, perfect for a home office or study.
- · Beautiful kitchen/dining room with striking blue units and window seating.
- Two, spacious double bedrooms.
- · Contemporary family bathroom with shower over bath.
- Gas central heating.
- · Communal garden.
- On street, permit parking.