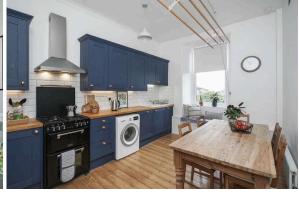

Adjoining the living room is a versatile box room, perfect for a home office, providing a quiet and private space ideal for work or study. The property further impresses with its spacious dining/living room, a perfect space for both entertaining and everyday living. The room is adorned with striking dark blue units, adding a touch of elegance, and a charming window seating area where you can relax and enjoy the view.