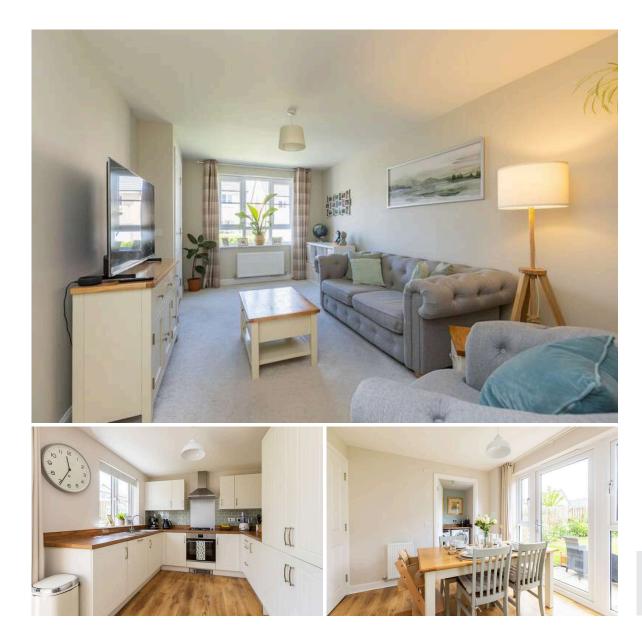

The accommodation comprises a welcoming entrance hallway, bright lounge, contemporary dining kitchen with attractive units and garden access and downstairs is completed by a useful utility room and W/C. Following up a carpeted staircase the upper level enjoys a spacious master bedroom with elegant en-suite shower room, three further well-proportioned bedrooms and the house is completed by a stylish main bathroom with dazzling white suite. Externally the fully enclosed rear garden offers a high degree of privacy and is mainly laid to lawn with mature shrubs and a paved section ideal for al fresco entertaining.

- Detached modern home
- Driveway and garage
- Front and rear gardens
- Bright lounge
- Contemporary dining kitchen
- Four well-proportioned bedrooms
- Two bathrooms, a W/C and utility room

PRICE & VIEWING: Please refer to our website, www.warnersllp.com or call us on 0131 667 0232.