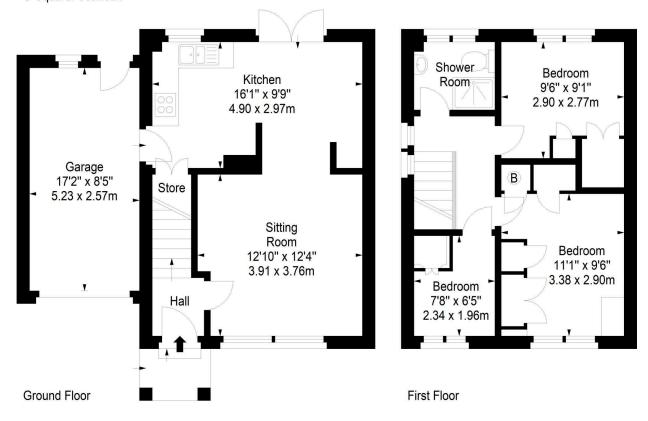

Candlemaker's Park, Edinburgh, Midlothian, EH17 8TH

🏷 SquareFoot

Approx. Gross Internal Area 904 Sq Ft - 83.98 Sq M (Including Garage) For identification only. Not to scale. © SquareFoot 2024

10-

warnersllp.com