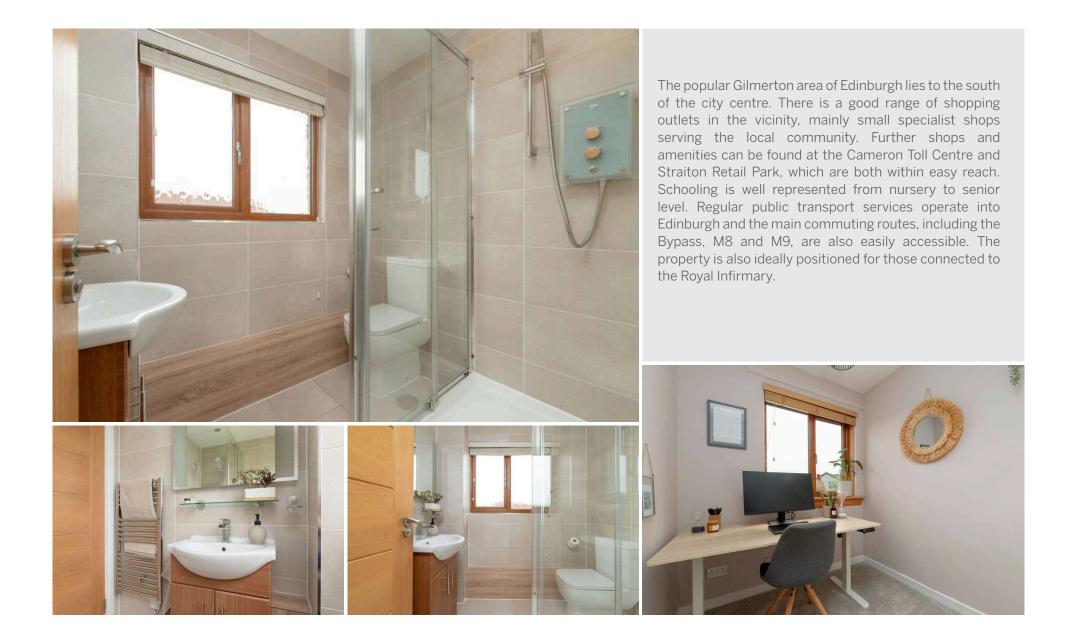

The upper level of the home comprises three well-appointed bedrooms. The two double bedrooms provide generous space and integrated storage solutions, whilst the master bedroom, bathed in natural light thanks to its south-facing orientation, offers a bright and inviting retreat. This spacious room features large windows that allow sunlight to flood in, creating a warm and airy ambiance. The stylish decor complements the abundant natural light, making the master bedroom a serene and comfortable space to relax and unwind. The versatile third bedroom, also equipped with integrated storage, can serve as a home office, guest room, or nursery, adapting to the needs of its occupants. The shower room on this level is neutrally decorated, creating a clean and serene space for relaxation.

  - Neutrally decorated shower room.
  - ٠ Gas central heating and double glazing.
  - Floored attic space with Ramsay Ladder.
  - · Landscaped front and rear gardens, with the rear garden boasting attractive wooden decking.