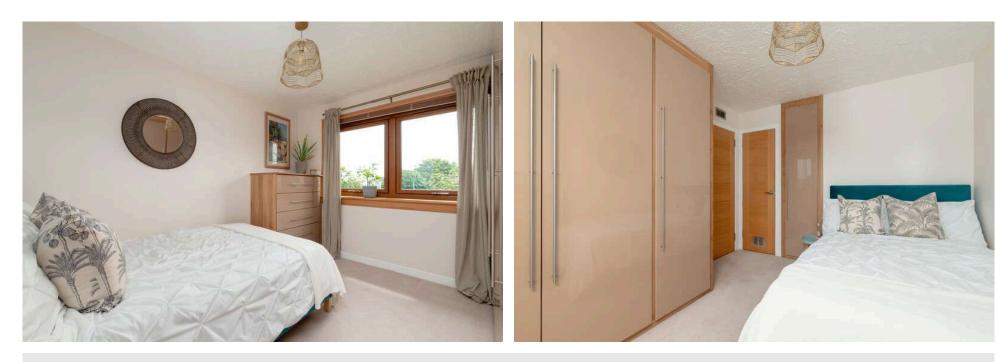

The upper level of the home comprises three well-appointed bedrooms. The two double bedrooms provide generous space and integrated storage solutions, whilst the master bedroom, bathed in natural light thanks to its south-facing orientation, offers a bright and inviting retreat. This spacious room features large windows that allow sunlight to flood in, creating a warm and airy ambiance. The stylish decor complements the abundant natural light, making the master bedroom a serene and comfortable space to relax and unwind. The versatile third bedroom, also equipped with integrated storage, can serve as a home office, guest room, or nursery, adapting to the needs of its occupants. The shower room on this level is neutrally decorated, creating a clean and serene space for relaxation.