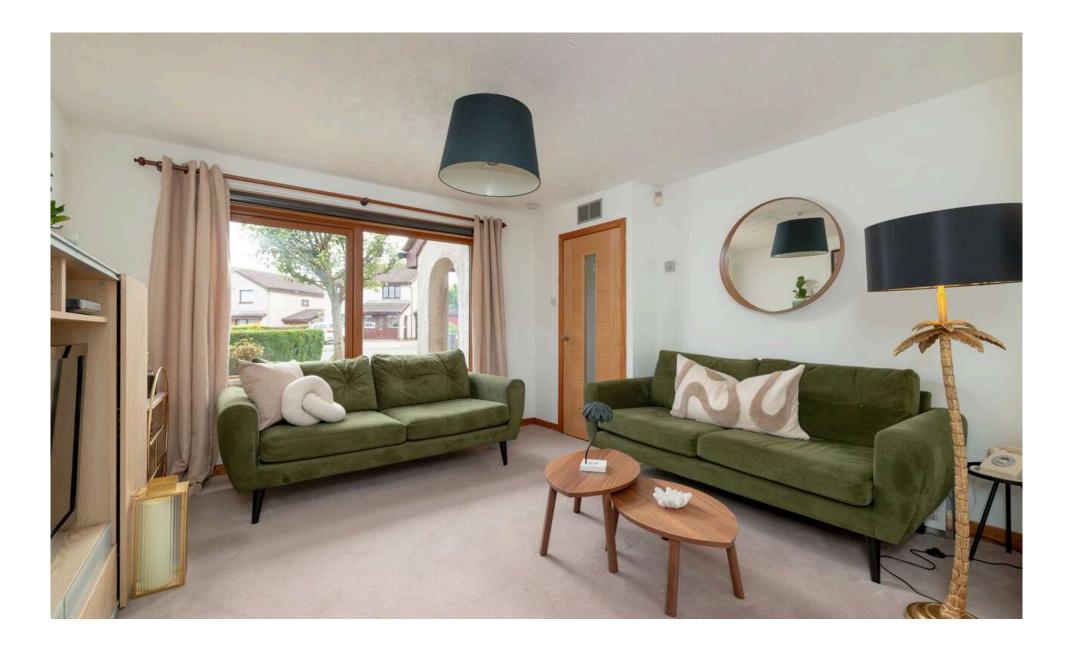

## 18 Candlemaker's Park GILMERTON | EDINBURGH | EH17 8TH

This contemporary semi-detached home, situated on a serene street in the sought-after Gilmerton area of Edinburgh, boasts stylish d cor and modern amenities. The bright, dual aspect sitting room is a highlight, featuring elegant furnishings and tasteful design elements that create a welcoming and sophisticated atmosphere. Adjacent to the sitting room is the spacious kitchen/dining room, fitted with sleek modern units and ample counter space. The French doors lead out to the beautifully landscaped rear garden, seamlessly blending indoor and outdoor living spaces. The kitchen is also highly functional, offering direct access to the garage and a handy store cupboard, enhancing convenience for daily living.

- Welcoming hall.
- Stylishly decorated, dual aspect sitting room.
- Externally, the property is equally impressive. The front garden is meticulously Spacious kitchen/dining room with sleek units and ample counter space, along with direct rear garden access.