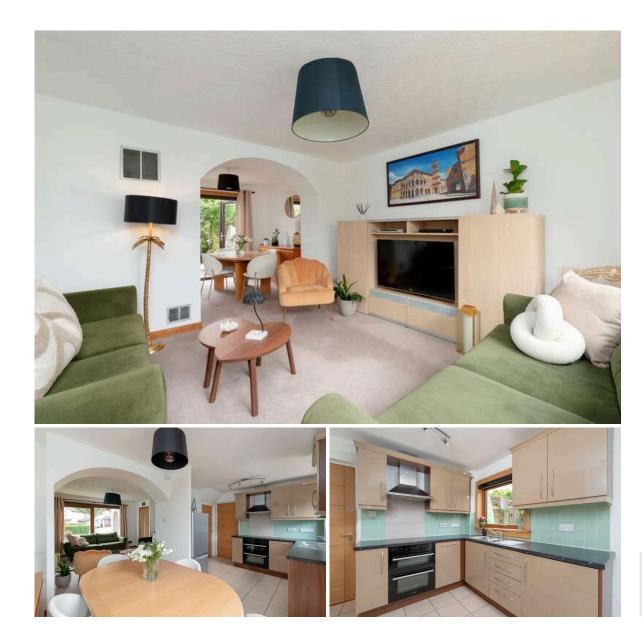

## 18 Candlemaker's Park GILMERTON | EDINBURGH | EH17 8TH

This contemporary semi-detached home, situated on a serene street in the sought-after Gilmerton area of Edinburgh, boasts stylish d cor and modern amenities. The bright, dual aspect sitting room is a highlight, featuring elegant furnishings and tasteful design elements that create a welcoming and sophisticated atmosphere. Adjacent to the sitting room is the spacious kitchen/dining room, fitted with sleek modern units and ample counter space. The French doors lead out to the beautifully landscaped rear garden, seamlessly blending indoor and outdoor living spaces. The kitchen is also highly functional, offering direct access to the garage and a handy store cupboard, enhancing convenience for daily living.

- Welcoming hall.
- Stylishly decorated, dual aspect sitting room.
- Externally, the property is equally impressive. The front garden is meticulously Spacious kitchen/dining room with sleek units and ample counter space, along with direct rear garden access.