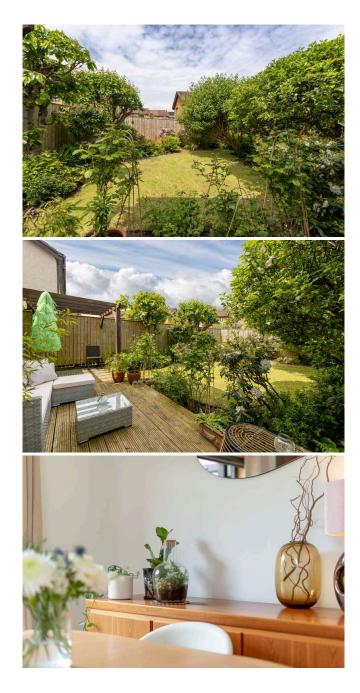

## 18 Candlemaker's Park GILMERTON | EDINBURGH | EH17 8TH

This contemporary semi-detached home, situated on a serene street in the sought-after Gilmerton area of Edinburgh, boasts stylish d cor and modern amenities. The bright, dual aspect sitting room is a highlight, featuring elegant furnishings and tasteful design elements that create a welcoming and sophisticated atmosphere. Adjacent to the sitting room is the spacious kitchen/dining room, fitted with sleek modern units and ample counter space. The French doors lead out to the beautifully landscaped rear garden, seamlessly blending indoor and outdoor living spaces. The kitchen is also highly functional, offering direct access to the garage and a handy store cupboard, enhancing convenience for daily living.

landscaped, adding to the home's curb appeal. A multi-car driveway offers ample parking space, while the manicured rear garden features a wooden decked area, • Three bedrooms, two being spacious doubles and a versatile single bedroom. perfect for outdoor entertaining or simply enjoying the peaceful surroundings. The • direct access to the landscaped rear garden from the kitchen/dining room allows for easy indoor-outdoor living, perfect for children to play and for hosting family barbecues • or garden parties.