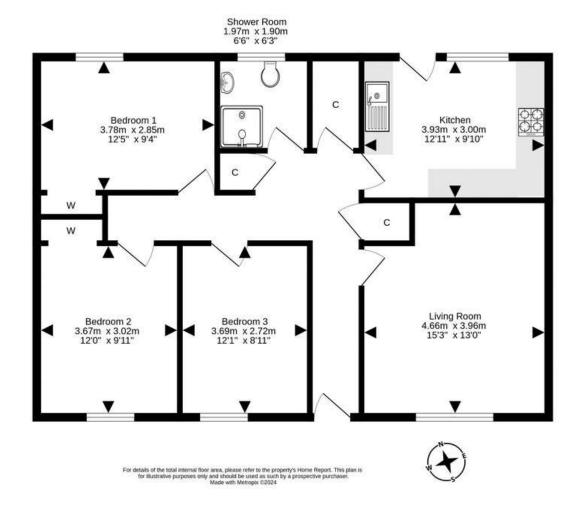

This charming home has been well-maintained and tastefully decorated throughout and is offered to the market in move-in condition. The spacious living room is of an excellent size and provides a great space for relaxing or entertaining friends and family. The contemporary kitchen offers a good amount of cupboard storage and from here access is provided to the private rear garden area which offers a fantastic spot for enjoying the best of the summer weather.

All three bedrooms are well-sized doubles, with each room having the potential to be employed as an ideal home office, study or gym, giving the property a great degree of flexibility. A contemporary shower room completes the accommodation internally.

- Three-bedroom end terraced home
- Spacious living room
- Kitchen
- Three double bedrooms.
- Shower room
- Entrance hallway
- Gas central heating
- Double glazing
- Rear garden

PRICE & VIEWING: Please refer to our website, www.warnersllp.com or call us on 0131 667 0232.