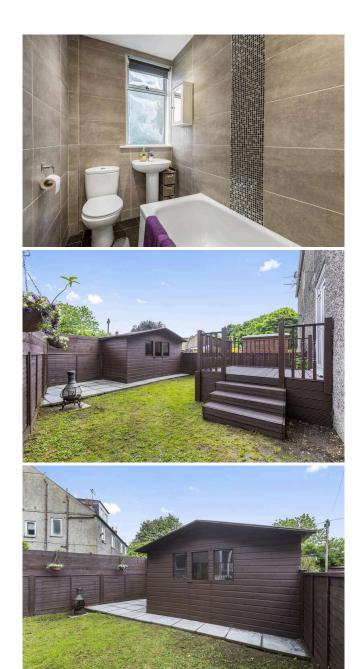

The accommodation comprises a large living room with patio doors to the garden, a modern kitchen currently providing fridge/freezer, gas hob, oven and fan, dishwasher, two well proportioned bedrooms and completing the accommodation the stylish bathroom with bath and wc. There is a private garden that benefits from a patio, lawn, raised decking and large shed, as well as a further shared drying green. There is also ample on street parking. Early viewing is highly recommended.

- Two Bedroom Lower Villa
- Living room with patio doors to the garden
- Fitted kitchen
- Two bedrooms
- Stylish Bathroom
- Hallway
- Gas central heating and Double glazing
- Private garden
- Unrestricted on-street parking