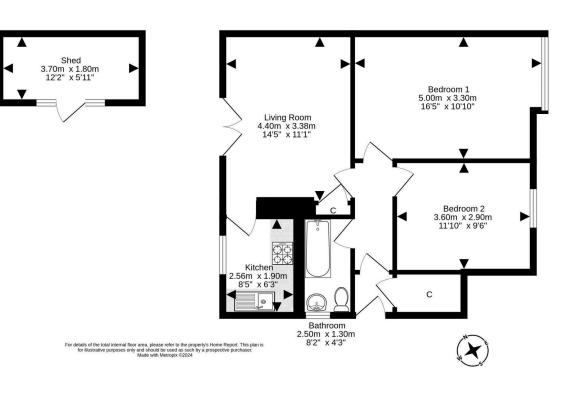

The accommodation comprises a large living room with patio doors to the garden, a modern kitchen currently providing fridge/freezer, gas hob, oven and fan, dishwasher, two well proportioned bedrooms and completing the accommodation the stylish bathroom with bath and wc. There is a private garden that benefits from a patio, lawn, raised decking and large shed, as well as a further shared drying green. There is also ample on street parking. Early viewing is highly recommended.

- Two Bedroom Lower Villa
- Living room with patio doors to the garden
- Fitted kitchen
- Two bedrooms
- Stylish Bathroom
- Hallway
- Gas central heating and Double glazing
- Private garden
- Unrestricted on-street parking