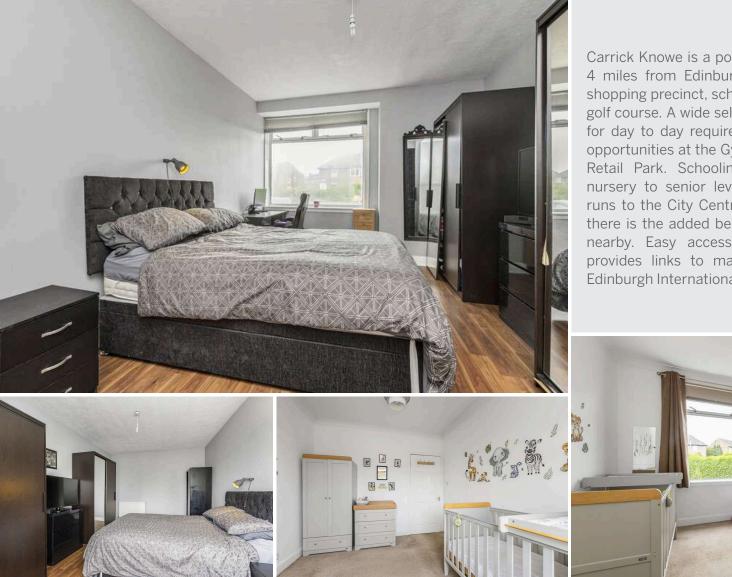

The accommodation comprises a large living room with patio doors to the garden, a modern kitchen currently providing fridge/freezer, gas hob, oven and fan, dishwasher, two well proportioned bedrooms and completing the accommodation the stylish bathroom with bath and wc. There is a private garden that benefits from a patio, lawn, raised decking and large shed, as well as a further shared drying green. There is also ample on street parking. Early viewing is highly recommended.

- Two Bedroom Lower Villa
- Living room with patio doors to the garden
- Fitted kitchen
- Two bedrooms
- Stylish Bathroom
- Hallway
- Gas central heating and Double glazing
- Private garden
- Unrestricted on-street parking