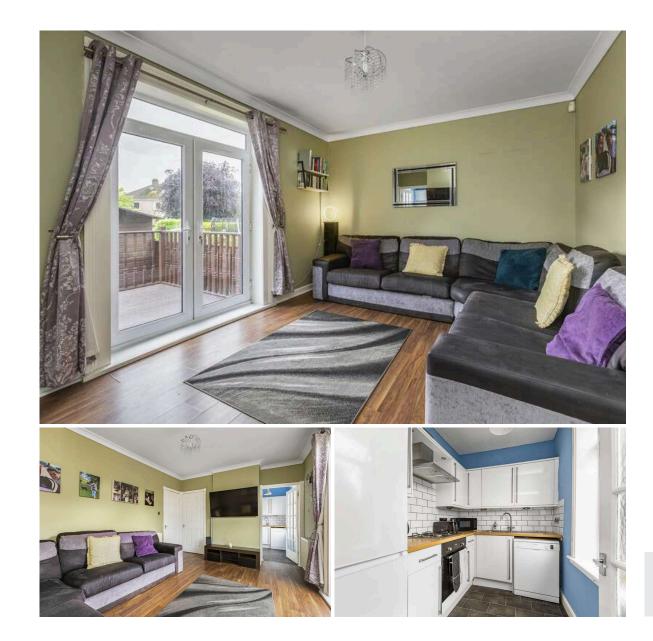

The accommodation comprises a large living room with patio doors to the garden, a modern kitchen currently providing fridge/freezer, gas hob, oven and fan, dishwasher, two well proportioned bedrooms and completing the accommodation the stylish bathroom with bath and wc. There is a private garden that benefits from a patio, lawn, raised decking and large shed, as well as a further shared drying green. There is also ample on street parking. Early viewing is highly recommended.

- Two Bedroom Lower Villa
- Living room with patio doors to the garden
- Fitted kitchen
- Two bedrooms
- Stylish Bathroom
- Hallway
- Gas central heating and Double glazing
- Private garden
- Unrestricted on-street parking