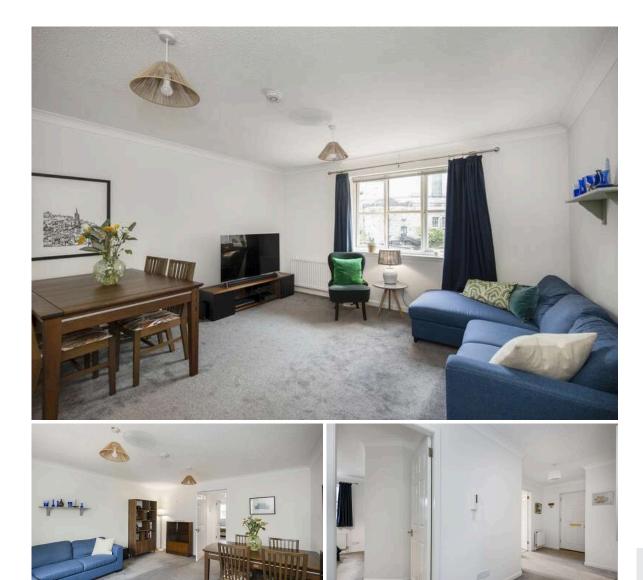

The accommodation comprises a welcoming entrance hallway with deep storage cupboards, bright South - West triple windowed lounge with generous dining space, a contemporary kitchen with luxury units and wine fridge, a large master bedroom with double built-in mirrored wardrobes and elegant en-suite shower room, two further well-proportioned double bedrooms and the flat is completed by a stylish bathroom with shower over bath.

- Modern apartment in the heart of Stockbridge
- Immaculate move in condition
- Private separate garage
- Welcoming hallway with ample storage
- Bright lounge with generous dining space
- Luxury kitchen with attractive units
- Primary bedroom with double built-in mirrored wardrobes
- Two further well-proportioned double bedrooms
- Two stylish bathrooms