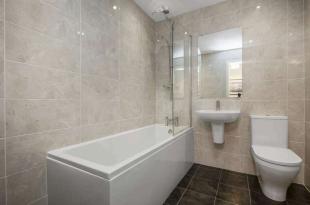

The accommodation comprises a welcoming entrance hallway with deep storage cupboards, bright South - West triple windowed lounge with generous dining space, a contemporary kitchen with luxury units and wine fridge, a large master bedroom with double built-in mirrored wardrobes and elegant en-suite shower room, two further well-proportioned double bedrooms and the flat is completed by a stylish bathroom with shower over bath.

- Modern apartment in the heart of Stockbridge
- Immaculate move in condition
- Private separate garage
- Welcoming hallway with ample storage
- Bright lounge with generous dining space
- Luxury kitchen with attractive units
- Primary bedroom with double built-in mirrored wardrobes
- Two further well-proportioned double bedrooms
- Two stylish bathrooms