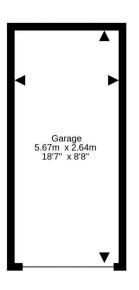

## 25/15 Silvermills STOCKBRIDGE | EDINBURGH | EH3 5BF

Set in the heart of Stockbridge in a manicured, modern development is this immaculately presented and extremely spacious top floor apartment. Boasting a private garage, loft storage, gas central heating and double glazing this property would make an ideal home in a tranquil yet well-connected location.

- Modern apartment in the heart of Stockbridge
- Immaculate move in condition
- Private separate garage
- Welcoming hallway with ample storage
- Bright lounge with generous dining space
- Luxury kitchen with attractive units
- Primary bedroom with double built-in mirrored wardrobes
- Two further well-proportioned double bedrooms
- Two stylish bathrooms