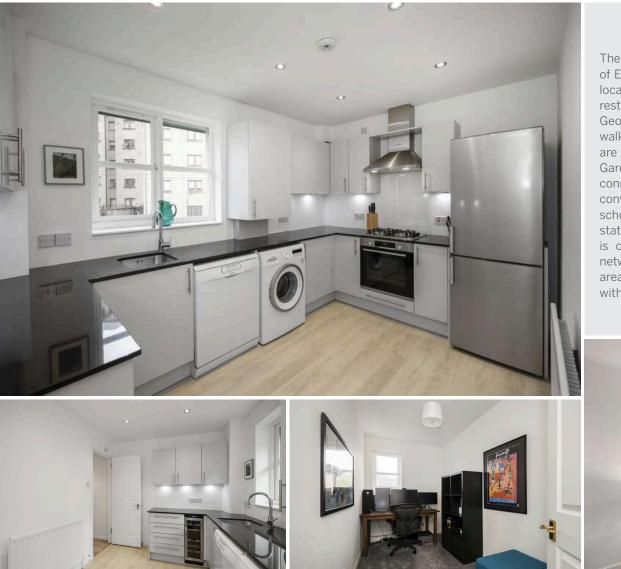

The accommodation comprises a welcoming entrance hallway with deep storage cupboards, bright South - West triple windowed lounge with generous dining space, a contemporary kitchen with luxury units and wine fridge, a large master bedroom with double built-in mirrored wardrobes and elegant en-suite shower room, two further well-proportioned double bedrooms and the flat is completed by a stylish bathroom with shower over bath.

- Modern apartment in the heart of Stockbridge
- Immaculate move in condition
- Private separate garage
- Welcoming hallway with ample storage
- Bright lounge with generous dining space
- Luxury kitchen with attractive units
- Primary bedroom with double built-in mirrored wardrobes
- Two further well-proportioned double bedrooms
- Two stylish bathrooms