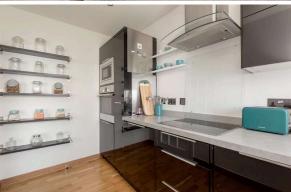

The property boasts a spacious sitting/dining room that serves as the heart of the home. This inviting space is bathed in natural light, creating a warm and welcoming ambiance. The highlight of this room is undoubtedly the stunning sea view, providing a picturesque backdrop for relaxation and entertaining. Adjacent to the sitting/dining room is the modern kitchen, a sleek and contemporary space featuring attractive black units. The kitchen is not only stylish but also highly functional, equipped with all the necessary appliances and ample storage, making it a joy for any home cook.