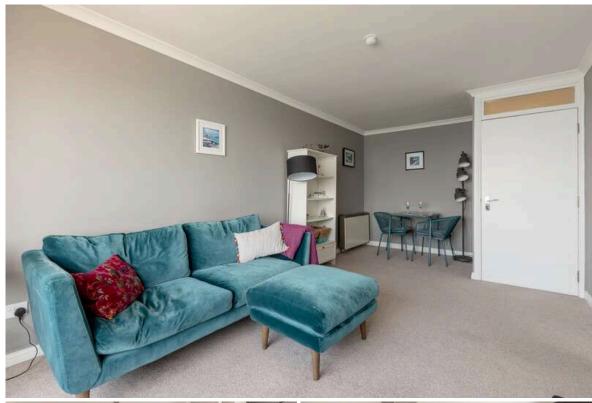

The property boasts a spacious sitting/dining room that serves as the heart of the home. This inviting space is bathed in natural light, creating a warm and welcoming ambiance. The highlight of this room is undoubtedly the stunning sea view, providing a picturesque backdrop for relaxation and entertaining. Adjacent to the sitting/dining room is the modern kitchen, a sleek and contemporary space featuring attractive black units. The kitchen is not only stylish but also highly functional, equipped with all the necessary appliances and ample storage, making it a joy for any home cook.