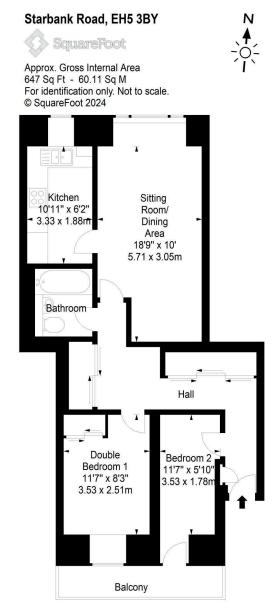

## 25/5 Starbank Road TRINITY | EDINBURGH | EH5 3BY

This elegant two-bedroom, top-floor flat is situated in the highly sought-after area of Trinity, Edinburgh. Offering a perfect blend of comfort and style, the property presents an ideal home with its well-designed layout and captivating features.

The property boasts a spacious sitting/dining room that serves as the heart of the home. This inviting space is bathed in natural light, creating a warm and welcoming ambiance. The highlight of this room is undoubtedly the stunning sea view, providing a picturesque backdrop for relaxation and entertaining. Adjacent to the sitting/dining room is the modern kitchen, a sleek and contemporary space featuring attractive black units. The kitchen is not only stylish but also highly functional, equipped with all the necessary appliances and ample storage, making it a joy for any home cook.

The property boasts two well-appointed bedrooms. The first is a spacious double bedroom complete with an integrated wardrobe, offering generous storage and a serene atmosphere for restful nights. The second bedroom is versatile and leads directly to a beautiful balcony, perfect for enjoying morning coffee or evening sunsets. Completing the property is a neutrally decorated and contemporary bathroom. This elegant space includes a shower over the bath, combining convenience and comfort for your daily routines. Overall, this top-floor flat in Trinity encapsulates modern living with its stylish interiors, practical layout, and breathtaking views, making it a truly desirable residence. In brief it comprises:

- · Welcoming hall with ample storage.
- · Spacious sitting/dining room with wonderful sea view.
- · Modern kitchen with attractive black units.
- Two bedrooms, a double bedroom and a versatile second bedroom with balcony.
- · Contemporary family bathroom with shower over bath.
- · Electric heating and double glazing.
- · Allocated parking space.