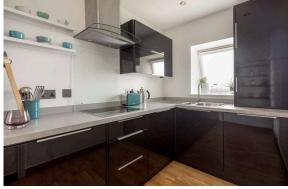

The property boasts a spacious sitting/dining room that serves as the heart of the home. This inviting space is bathed in natural light, creating a warm and welcoming ambiance. The highlight of this room is undoubtedly the stunning sea view, providing a picturesque backdrop for relaxation and entertaining. Adjacent to the sitting/dining room is the modern kitchen, a sleek and contemporary space featuring attractive black units. The kitchen is not only stylish but also highly functional, equipped with all the necessary appliances and ample storage, making it a joy for any home cook.