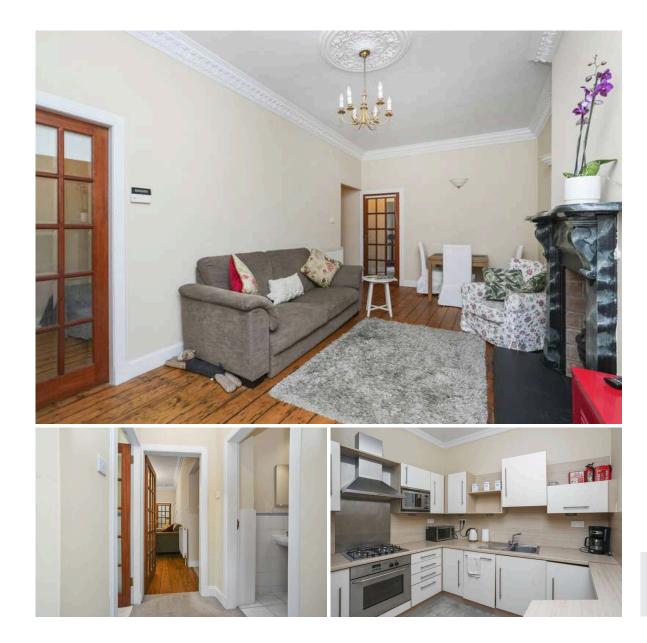

## 2 Roseneath Place MARCHMONT | EDINBURGH | EH9 1JB

2 Roseneath Place is an attractive main door flat in Marchmont, Edinburgh, exudes classic charm and modern convenience. As you enter, you're welcomed into a spacious living/dining room adorned with a feature fireplace, setting a cosy ambiance perfect for both relaxation and entertaining.

Adjacent to the living area is an attractive, separate kitchen, boasting contemporary white units that offer ample storage and workspace. This kitchen provides the ideal setting for culinary adventures, while its modern design adds to the property's overall appeal.