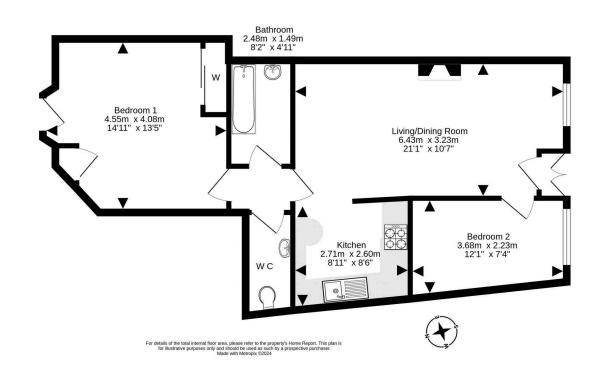

## 2 Roseneath Place MARCHMONT | EDINBURGH | EH9 1JB

2 Roseneath Place is an attractive main door flat in Marchmont, Edinburgh, exudes classic charm and modern convenience. As you enter, you're welcomed into a spacious living/dining room adorned with a feature fireplace, setting a cosy ambiance perfect for both relaxation and entertaining.

Adjacent to the living area is an attractive, separate kitchen, boasting contemporary white units that offer ample storage and workspace. This kitchen provides the ideal setting for culinary adventures, while its modern design adds to the property's overall appeal.

The flat comprises two double bedrooms, with the master bedroom standing out with its integrated wardrobe and direct access to the communal garden. This feature not only offers convenience but also provides a serene escape amidst nature right from the comfort of your own bedroom.

Completing the property is a neutrally decorated bathroom, featuring a shower over the bath, ensuring both functionality and style. Additionally, a separate WC adds convenience to daily routines, ensuring practicality for residents and guests alike.

- Spacious living/dining room with attractive feature fireplace.
- · Separate kitchen with well appointed white units.
- Two double bedrooms with the master bedroom boasting direct garden access.
- Neutrally decorated bathroom with shower over bath.
- Handy, separate WC.
- Communal, rear garden.
- On street permit parking.
- Gas central heating.
- Permit parking.