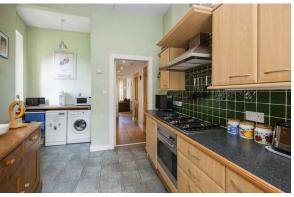

## 1/4 Belhaven Terrace

MORNINGSIDE | EDINBURGH | EH10 5HZ

Set on a quiet street in the heart of Morningside, is this bright and spacious first floor apartment. Surrounded by excellent amenities, quick transport links and vast open green spaces this property boasts ornate period features and a well-kept communal garden. The accommodation comprises a welcoming entrance hallway with storage cupboards, bright bay windowed living/dining room with feature fireplace, detailed cornicing and useful box room with window off - currently being utilised as an office, a generous fitted kitchen with attractive units and utility area, a well-proportioned double bedroom and the accommodation is completed by a stylish bathroom with electric shower over bath.

- Traditional tenement apartment
- Ornate period features
- Welcoming hallway with storage
- Bay windowed living/dining room with feature fireplace and timber framed sash and case double glazed safety glass
- · Box room with window utilised as an office
- Fitted kitchen
- Spacious double bedroom
- Stylish bathroom with electric shower over bath
- · Gas central heating and double glazing

## EPC Rating C.

Extras include blinds, freezer, fridge, oven, hob, washing machine and dishwasher

PRICE & VIEWING: Please refer to our website, www.warnersllp.com or call us on 0131 667 0232.

Morningside is a sought after area which lies a short distance to the south of the city centre. It has long been regarded as one of Edinburgh's best shopping areas, and its amenities are on a par with anything Edinburgh has to offer. Leisurewise the choice is first class and includes a number of bars, restaurants, coffee shops, theatres and cinemas. There is good quality schooling, both in the public and private sectors. Pleasant walks are available within the Blackford and Braid Hills and the Hermitage of Braid. The city centre itself can be accessed in a matter of minutes by car or public transport and the by-pass is also easily accessible.