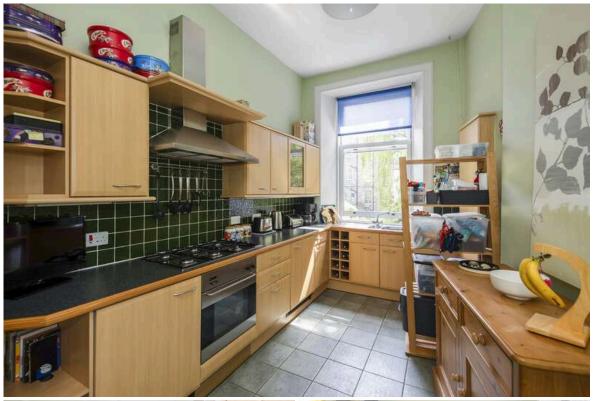

## 1/4 Belhaven Terrace

MORNINGSIDE | EDINBURGH | EH10 5HZ

Set on a quiet street in the heart of Morningside, is this bright and spacious first floor apartment. Surrounded by excellent amenities, quick transport links and vast open green spaces this property boasts ornate period features and a well-kept communal garden. The accommodation comprises a welcoming entrance hallway with storage cupboards, bright bay windowed living/dining room with feature fireplace, detailed cornicing and useful box room with window off - currently being utilised as an office, a generous fitted kitchen with attractive units and utility area, a well-proportioned double bedroom and the accommodation is completed by a stylish bathroom with electric shower over bath.

- Traditional tenement apartment
- Ornate period features
- Welcoming hallway with storage
- Bay windowed living/dining room with feature fireplace and timber framed sash and case double glazed safety glass
- · Box room with window utilised as an office
- Fitted kitchen
- Spacious double bedroom
- Stylish bathroom with electric shower over bath
- · Gas central heating and double glazing

## EPC Rating C.

Extras include blinds, freezer, fridge, oven, hob, washing machine and dishwasher

PRICE & VIEWING: Please refer to our website, www.warnersllp.com or call us on 0131 667 0232.

Morningside is a sought after area which lies a short distance to the south of the city centre. It has long been regarded as one of Edinburgh's best shopping areas, and its amenities are on a par with anything Edinburgh has to offer. Leisurewise the choice is first class and includes a number of bars, restaurants, coffee shops, theatres and cinemas. There is good quality schooling, both in the public and private sectors. Pleasant walks are available within the Blackford and Braid Hills and the Hermitage of Braid. The city centre itself can be accessed in a matter of minutes by car or public transport and the by-pass is also easily accessible.