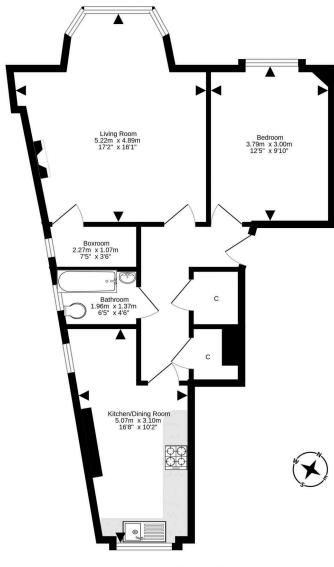

## 1/4 Belhaven Terrace

MORNINGSIDE | EDINBURGH | EH10 5HZ

Set on a quiet street in the heart of Morningside, is this bright and spacious first floor apartment. Surrounded by excellent amenities, quick transport links and vast open green spaces this property boasts ornate period features and a well-kept communal garden. The accommodation comprises a welcoming entrance hallway with storage cupboards, bright bay windowed living/dining room with feature fireplace, detailed cornicing and useful box room with window off - currently being utilised as an office, a generous fitted kitchen with attractive units and utility area, a well-proportioned double bedroom and the accommodation is completed by a stylish bathroom with electric shower over bath.

- Traditional tenement apartment
- Ornate period features
- Welcoming hallway with storage
- Bay windowed living/dining room with feature fireplace and timber framed sash and case double glazed safety glass
- · Box room with window utilised as an office
- Fitted kitchen
- Spacious double bedroom
- Stylish bathroom with electric shower over bath
- · Gas central heating and double glazing

For details of the total internal floor area, please refer to the property's Home Report. This plan is for illustrative purposes only and should be used as such by a prospective purchaser. Made with Metropix \$2024