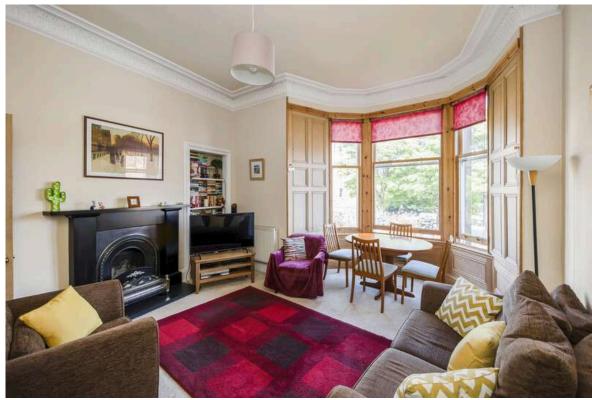

## 1/4 Belhaven Terrace

MORNINGSIDE | EDINBURGH | EH10 5HZ

Set on a quiet street in the heart of Morningside, is this bright and spacious first floor apartment. Surrounded by excellent amenities, quick transport links and vast open green spaces this property boasts ornate period features and a well-kept communal garden. The accommodation comprises a welcoming entrance hallway with storage cupboards, bright bay windowed living/dining room with feature fireplace, detailed cornicing and useful box room with window off - currently being utilised as an office, a generous fitted kitchen with attractive units and utility area, a well-proportioned double bedroom and the accommodation is completed by a stylish bathroom with electric shower over bath.

- Traditional tenement apartment
- Ornate period features
- Welcoming hallway with storage
- Bay windowed living/dining room with feature fireplace and timber framed sash and case double glazed safety glass
- · Box room with window utilised as an office
- Fitted kitchen
- Spacious double bedroom
- Stylish bathroom with electric shower over bath
- · Gas central heating and double glazing