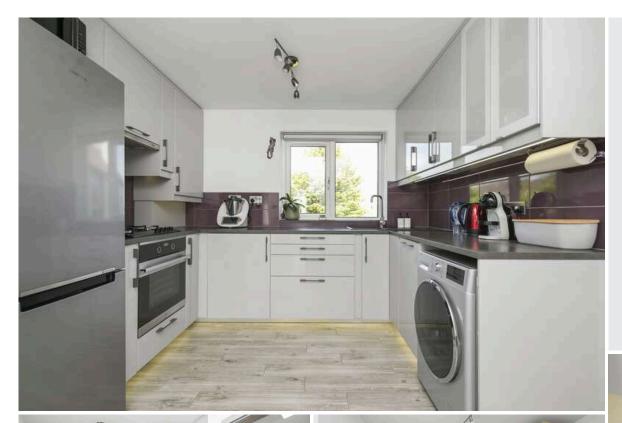

The modern kitchen is a standout feature, boasting sleek white units that offer ample storage space and a clean, contemporary look. Equipped with highquality appliances and stylish countertops, this kitchen is perfect for both everyday cooking and entertaining guests.

- Stylishly decorated living /dining room with enclosed balcony.
- Modern kitchen with white units.
- Two double bedrooms.
- · Contemporary family bathroom with shower over bath.
- Gas central heating and double glazing.
- Communal rear garden.
- On street parking.