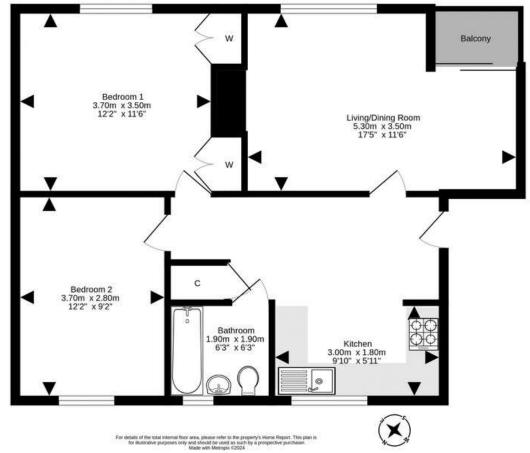

## 38/4 Captain's Drive LIBERTON | EDINBURGH | EH16 6QL

38/4 Captain's Drive is a charming two-bedroom, first-floor flat located in the sought-after area of Liberton, Edinburgh. This beautifully presented property offers a comfortable and stylish living experience, perfect for professionals, couples, or small families.

The property boasts a spacious and inviting living/dining room. The room is tastefully decorated in neutral tones, creating a warm and welcoming atmosphere. Large windows flood the space with natural light, and a delightful enclosed balcony provides an ideal spot for relaxation or a morning coffee.

The flat comprises two generous double bedrooms. The master bedroom is particularly impressive, featuring integrated wardrobes that provide convenient storage solutions while maintaining the room's sleek design. The second bedroom is equally spacious and versatile, suitable for use as a guest room, home office, or as a spare room.

The contemporary family bathroom is elegantly finished, with neutral d cor that enhances the sense of space and tranquillity. It includes a shower over the bath, offering both convenience and luxury for your daily routines.

Externally, the property benefits from a communal rear garden, perfect for enjoying outdoor activities or social gatherings with neighbours. Additionally, on-street parking is readily available, ensuring convenience for residents and visitors alike. In brief the property comprises: