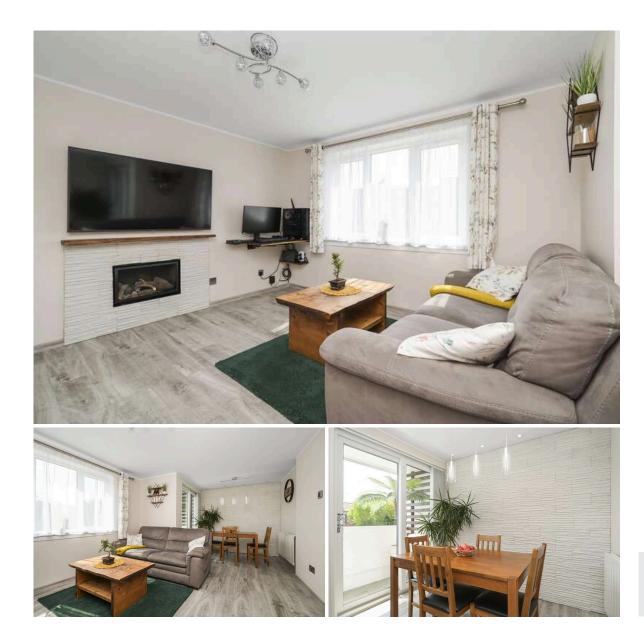

The property boasts a spacious and inviting living/dining room. The room is tastefully decorated in neutral tones, creating a warm and welcoming atmosphere. Large windows flood the space with natural light, and a delightful enclosed balcony provides an ideal spot for relaxation or a morning coffee.

The modern kitchen is a standout feature, boasting sleek white units that offer ample storage space and a clean, contemporary look. Equipped with highquality appliances and stylish countertops, this kitchen is perfect for both everyday cooking and entertaining guests.

- Stylishly decorated living /dining room with enclosed balcony.
- Modern kitchen with white units.
- Two double bedrooms.
- · Contemporary family bathroom with shower over bath.
- Gas central heating and double glazing.
- Communal rear garden.
- On street parking.