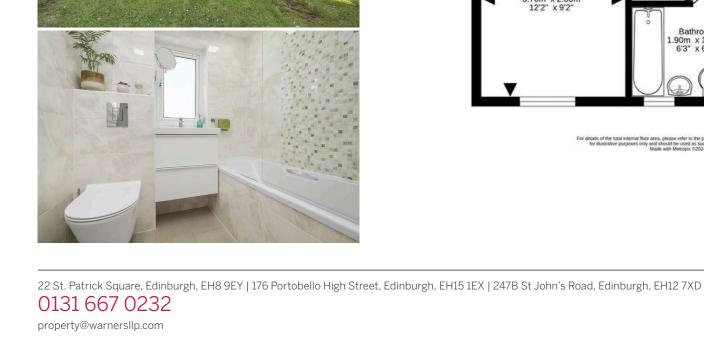

The contemporary family bathroom is elegantly finished, with neutral d cor that enhances the sense of space and tranquillity. It includes a shower over the bath, offering both convenience and luxury for your daily routines.

- Stylishly decorated living /dining room with enclosed balcony.
- Modern kitchen with white units.
- Two double bedrooms.
- · Contemporary family bathroom with shower over bath.
- Gas central heating and double glazing.
- Communal rear garden.
- On street parking.