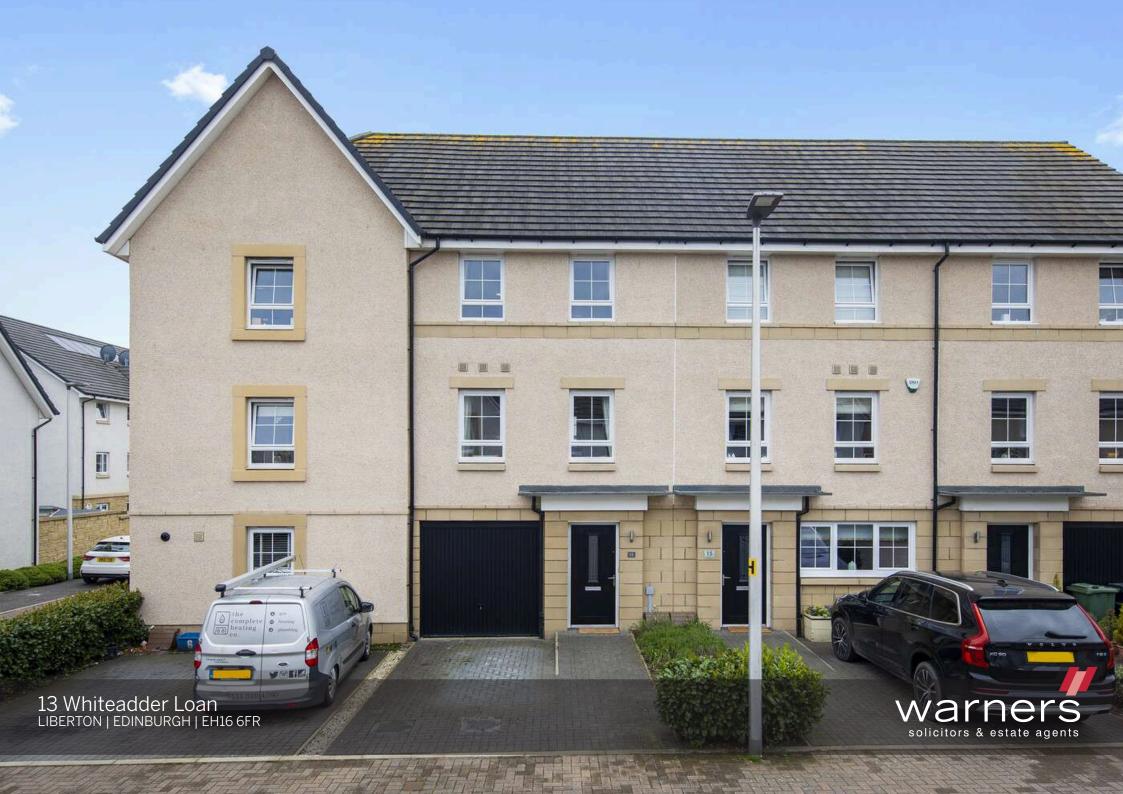

## 13 Whiteadder Loan,

## LIBERTON | EDINBURGH | EH16 6FR

Immaculately presented three bed terraced townhouse with a south-facing private garden and a superbly tucked away position on a sought after development conveniently placed for easy access to local amenities and the city centre attractions.

Viewing is essential to appreciate the great sense of light and space within this property, which is offered to the market in true walk-in condition, beautifully finished off throughout with high spec fittings, and neutral tone decor and floor coverings. At ground floor level a vestibule with cloak cupboard accesses the hallway, leading through to the rear where a multi purpose room, ideal as either a third double bedroom, family room or home office, has south-facing French doors to the garden. The large single garage with power and light is reached from the hallway. Carpeted stairs lead up to the public living space on the first floor, where there is a twin windowed sitting room with ample free floor space for dining, a fully equipped kitchen featuring a range of neutral tone gloss units, and a WC. On the top floor is the principal double bedroom with twin windows and wall to wall fitted storage space, double bedroom 2 with built-in wardrobe, and an attractively fitted bath/shower-room which can be accessed from bedroom 1 or the upper landing. The south-facing aspect of the private, fully enclosed garden ensures maximum natural sunlight and there's a well tended lawn and patio area for sitting out. A driveway to the front runs up to