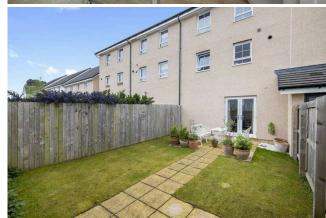

Viewing is essential to appreciate the great sense of light and space within this property, which is offered to the market in true walk-in condition, beautifully finished off throughout with high spec fittings, and neutral tone decor and floor coverings. At ground floor level a vestibule with cloak cupboard accesses the hallway, leading through to the rear where a multi purpose room, ideal as either a third double bedroom, family room or home office, has south-facing French doors to the garden. The large single garage with power and light is reached from the hallway. Carpeted stairs lead up to the public living space on the first floor, where there is a twin windowed sitting room with ample free floor space for dining, a fully equipped kitchen featuring a range of neutral tone gloss units, and a WC. On the top floor is the principal double bedroom with twin windows and wall to wall fitted storage space, double bedroom 2 with built-in wardrobe, and an attractively fitted bath/shower-room which can be accessed from bedroom 1 or the upper landing. The south-facing aspect of the private, fully enclosed garden ensures maximum natural sunlight and there's a well tended lawn and patio area for sitting out. A driveway to the front runs up to

- Entrance vestibule and hallway
- Twin window sitting/dining room
- Attractively fitted kitchen
- · Two double sized bedrooms, each with built-in storage
- Bedroom 3/family room/study with French doors to garden
- Contemporary style bath/shower-room
- 11/0
- · Gas central heating
- Double glazing
- Integral garage with power
- Driveway
- Fully enclosed south-facing garden
- Excellent amenities and transport links close at hand