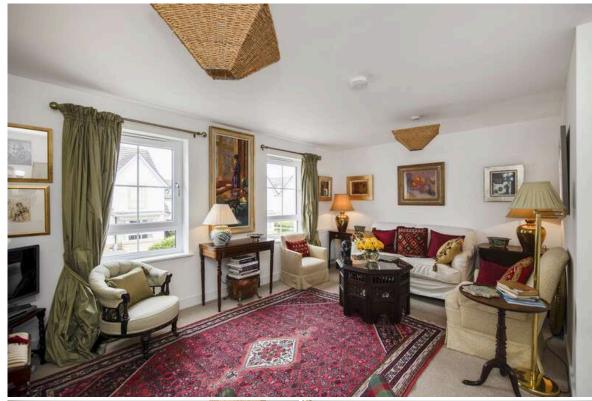

Viewing is essential to appreciate the great sense of light and space within this property, which is offered to the market in true walk-in condition, beautifully finished off throughout with high spec fittings, and neutral tone decor and floor coverings. At ground floor level a vestibule with cloak cupboard accesses the hallway, leading through to the rear where a multi purpose room, ideal as either a third double bedroom, family room or home office, has south-facing French doors to the garden. The large single garage with power and light is reached from the hallway. Carpeted stairs lead up to the public living space on the first floor, where there is a twin windowed sitting room with ample free floor space for dining, a fully equipped kitchen featuring a range of neutral tone gloss units, and a WC. On the top floor is the principal double bedroom with twin windows and wall to wall fitted storage space, double bedroom 2 with built-in wardrobe, and an attractively fitted bath/shower-room which can be accessed from bedroom 1 or the upper landing. The south-facing aspect of the private, fully enclosed garden ensures maximum natural sunlight and there's a well tended lawn and patio area for sitting out. A driveway to the front runs up to

- Entrance vestibule and hallway
- Twin window sitting/dining room
- Attractively fitted kitchen
- · Two double sized bedrooms, each with built-in storage
- Bedroom 3/family room/study with French doors to garden
- Contemporary style bath/shower-room
- 11/0
- · Gas central heating
- Double glazing
- Integral garage with power
- Driveway
- Fully enclosed south-facing garden
- Excellent amenities and transport links close at hand