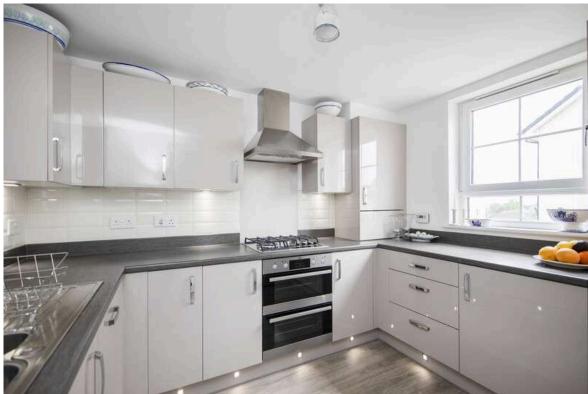

Viewing is essential to appreciate the great sense of light and space within this property, which is offered to the market in true walk-in condition, beautifully finished off throughout with high spec fittings, and neutral tone decor and floor coverings. At ground floor level a vestibule with cloak cupboard accesses the hallway, leading through to the rear where a multi purpose room, ideal as either a third double bedroom, family room or home office, has south-facing French doors to the garden. The large single garage with power and light is reached from the hallway. Carpeted stairs lead up to the public living space on the first floor, where there is a twin windowed sitting room with ample free floor space for dining, a fully equipped kitchen featuring a range of neutral tone gloss units, and a WC. On the top floor is the principal double bedroom with twin windows and wall to wall fitted storage space, double bedroom 2 with built-in wardrobe, and an attractively fitted bath/shower-room which can be accessed from bedroom 1 or the upper landing. The south-facing aspect of the private, fully enclosed garden ensures maximum natural sunlight and there's a well tended lawn and patio area for sitting out. A driveway to the front runs up to

- Entrance vestibule and hallway
- Twin window sitting/dining room
- Attractively fitted kitchen
- · Two double sized bedrooms, each with built-in storage
- Bedroom 3/family room/study with French doors to garden
- Contemporary style bath/shower-room
- 11/0
- · Gas central heating
- Double glazing
- Integral garage with power
- Driveway
- Fully enclosed south-facing garden
- Excellent amenities and transport links close at hand