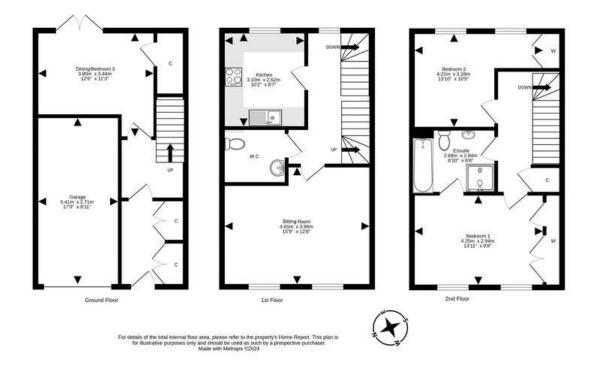

Viewing is essential to appreciate the great sense of light and space within this property, which is offered to the market in true walk-in condition, beautifully finished off throughout with high spec fittings, and neutral tone decor and floor coverings. At ground floor level a vestibule with cloak cupboard accesses the hallway, leading through to the rear where a multi purpose room, ideal as either a third double bedroom, family room or home office, has south-facing French doors to the garden. The large single garage with power and light is reached from the hallway. Carpeted stairs lead up to the public living space on the first floor, where there is a twin windowed sitting room with ample free floor space for dining, a fully equipped kitchen featuring a range of neutral tone gloss units, and a WC. On the top floor is the principal double bedroom with twin windows and wall to wall fitted storage space, double bedroom 2 with built-in wardrobe, and an attractively fitted bath/shower-room which can be accessed from bedroom 1 or the upper landing. The south-facing aspect of the private, fully enclosed garden ensures maximum natural sunlight and there's a well tended lawn and patio area for sitting out. A driveway to the front runs up to

- Entrance vestibule and hallway
- Twin window sitting/dining room
- Attractively fitted kitchen
- · Two double sized bedrooms, each with built-in storage
- Bedroom 3/family room/study with French doors to garden
- Contemporary style bath/shower-room
- 11/0
- · Gas central heating
- Double glazing
- Integral garage with power
- Driveway
- Fully enclosed south-facing garden
- Excellent amenities and transport links close at hand