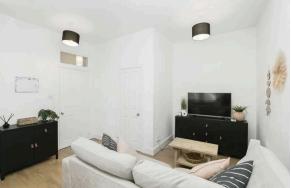

The accommodation is comprised of a spacious central hall, twin windowed living room/dining room/modern fitted kitchen, twin windowed master bedroom, further generous double bedroom, modern bathroom with white suite, mixer tap shower over bath. The property also benefits from a useful attic space offering conversion potential subject to consents being obtained together with gas central heating and double glazing throughout.

- Immaculately presented, traditional upper flat.
- Open plan living room/diner/kitchen.
- Generously proportioned master bedroom.
- Spacious second double bedroom
- Modern bathroom suite
- Attic with conversion potential