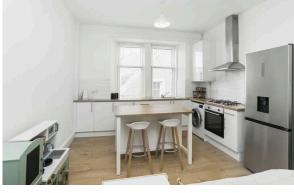

The accommodation is comprised of a spacious central hall, twin windowed living room/dining room/modern fitted kitchen, twin windowed master bedroom, further generous double bedroom, modern bathroom with white suite, mixer tap shower over bath. The property also benefits from a useful attic space offering conversion potential subject to consents being obtained together with gas central heating and double glazing throughout.

- Immaculately presented, traditional upper flat.
- Open plan living room/diner/kitchen.
- Generously proportioned master bedroom.
- Spacious second double bedroom
- Modern bathroom suite
- Attic with conversion potential