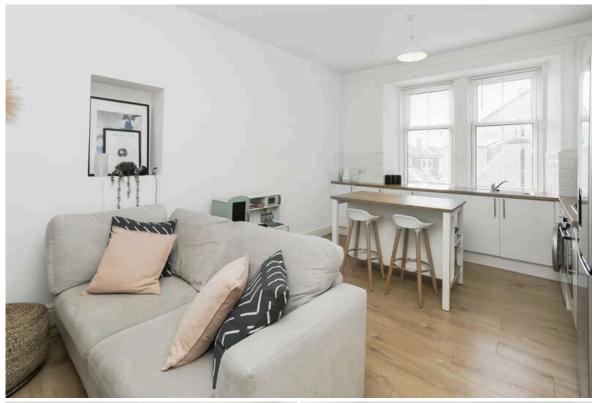

The accommodation is comprised of a spacious central hall, twin windowed living room/dining room/modern fitted kitchen, twin windowed master bedroom, further generous double bedroom, modern bathroom with white suite, mixer tap shower over bath. The property also benefits from a useful attic space offering conversion potential subject to consents being obtained together with gas central heating and double glazing throughout.

- Immaculately presented, traditional upper flat.
- Open plan living room/diner/kitchen.
- Generously proportioned master bedroom.
- Spacious second double bedroom
- Modern bathroom suite
- Attic with conversion potential