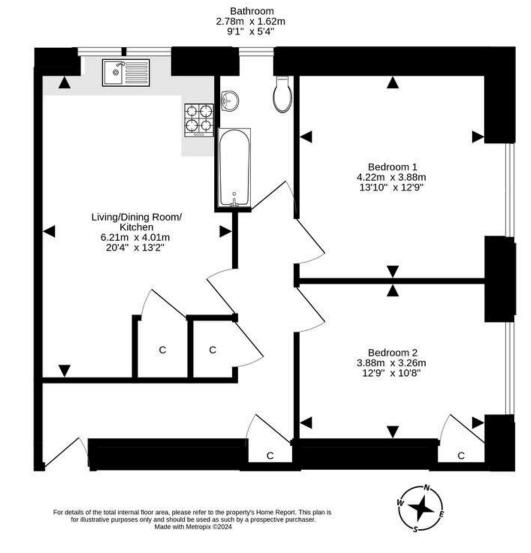

The accommodation is comprised of a spacious central hall, twin windowed living room/dining room/modern fitted kitchen, twin windowed master bedroom, further generous double bedroom, modern bathroom with white suite, mixer tap shower over bath. The property also benefits from a useful attic space offering conversion potential subject to consents being obtained together with gas central heating and double glazing throughout.