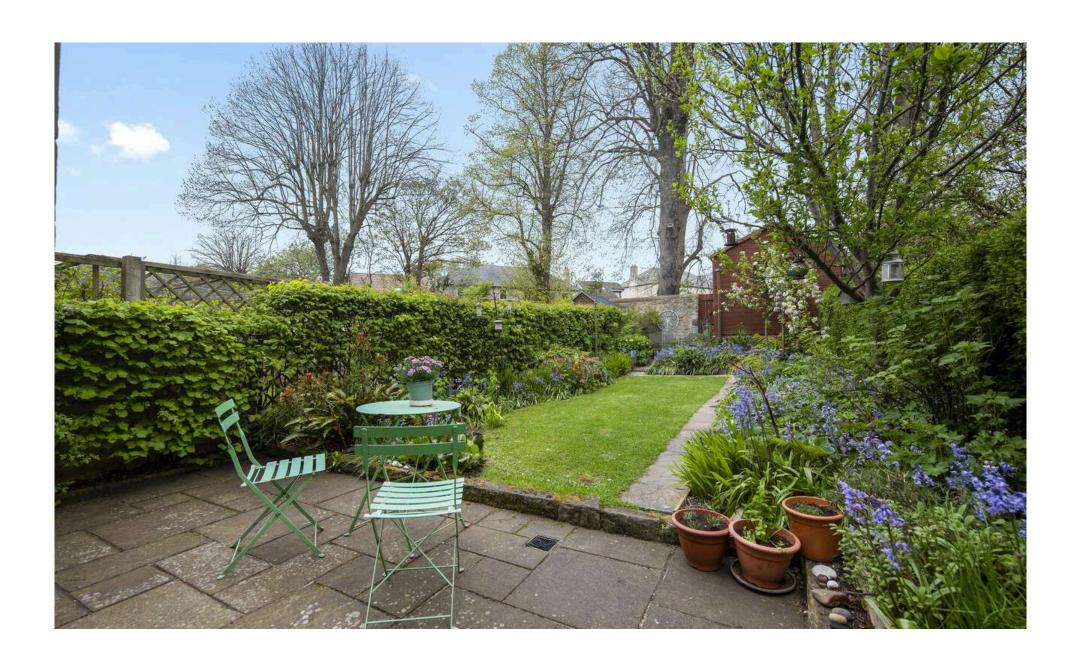

## 9 Cameron Park

NEWINGTON | EDINBURGH | EH16 5JY

Warners are delighted to present this stunning traditional Victorian terraced villa, brimming with character, enjoying a prime situation and located in a one of Edinburgh's soughtafter locations. Boasting views to Arthurs seat this excellent family home boasts modern fixtures and fittings whilst still retaining its period charm, representing an elegant home of immense appeal, ideal for professional or families alike, with charming landscaped private gardens to the front and rear. The beautiful rear garden is to laid lawn with intimate patio areas, making it perfect for al fresco dining and outdoor entertaining and there is also access via the rear garden to a detached garage and access road. The elegant bay windowed living room features sanded real wood flooring, ornate cornicing and a fireplace with wood burning stove, making an attractive focal point and the wide bay window ensures an abundance of natural light. The kitchen / dining room, and adjoining garden room create a very sociable space, falling naturally into cooking and dining zones, with views and direct access to the rear garden by means of triple French doors from the kitchen / dining room and garden room. Stairs from the kitchen / dining room lead to split level bedroom which would also make an ideal home office or study. Upstairs a spacious landing with skylight leads you to three bedrooms, all boasting feature fireplaces, the main comes with a stunning bay window. Completing the accommodation is a modern shower room featuring a double walk in shower with waterfall style soaker, and this is alongside the handy downstairs WC. Early viewing is recommended!

PRICE & VIEWING: Please refer to our website, www.warnersllp.com or call us on 0131 667 0232.

- Stunning Victorian terraced villa located in a quiet location in desirable Gas central heating Newington
- Welcoming entrance vestibule and hallway with sanded real wood flooring and storage cupboard
- WC / utility room
- Bay windowed Living room featuring ornate cornicing, working shutter, real wood flooring and wood burning stove with slate surround
- · Well-equipped light and spacious kitchen/dining room with direct views and French doors to private rear garden
- · Garden room with French doors to garden, perfect place to enjoy that morning coffee.
- Three bedrooms (all with feature fireplaces)
- Further bedroom / home office / study
- Modern shower room with double walk in shower and waterfall style soaker

- Fully floored attic with Ramsey ladder access
- Beautiful private front and rear landscaped gardens
- Detached garage
- Unrestricted on street parking