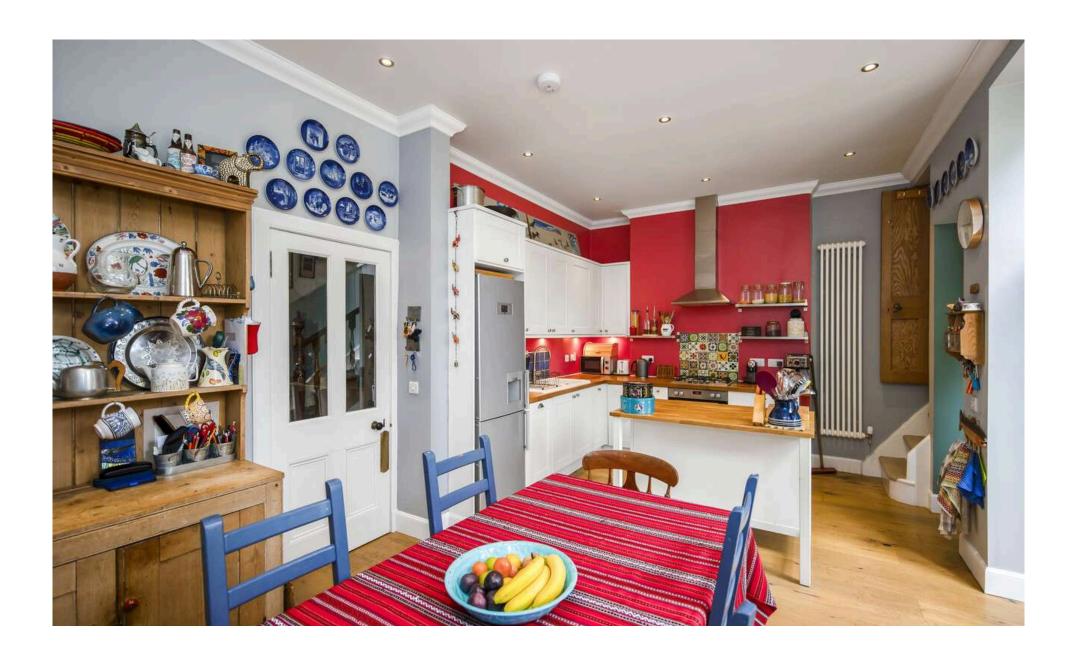

## 9 Cameron Park

NEWINGTON | EDINBURGH | EH16 5JY

Warners are delighted to present this stunning traditional Victorian terraced villa, brimming with character, enjoying a prime situation and located in a one of Edinburgh's soughtafter locations. Boasting views to Arthurs seat this excellent family home boasts modern fixtures and fittings whilst still retaining its period charm, representing an elegant home of immense appeal, ideal for professional or families alike, with charming landscaped private gardens to the front and rear. The beautiful rear garden is to laid lawn with intimate patio areas, making it perfect for al fresco dining and outdoor entertaining and there is also access via the rear garden to a detached garage and access road. The elegant bay windowed living room features sanded real wood flooring, ornate cornicing and a fireplace with wood burning stove, making an attractive focal point and the wide bay window ensures an abundance of natural light. The kitchen / dining room, and adjoining garden room create a very sociable space, falling naturally into cooking and dining zones, with views and direct access to the rear garden by means of triple French doors from the kitchen / dining room and garden room. Stairs from the kitchen / dining room lead to split level bedroom which would also make an ideal home office or study. Upstairs a spacious landing with skylight leads you to three bedrooms, all boasting feature fireplaces, the main comes with a stunning bay window. Completing the accommodation is a modern shower room featuring a double walk in shower with waterfall style soaker, and this is alongside the handy downstairs WC. Early viewing is recommended!

PRICE & VIEWING: Please refer to our website, www.warnersllp.com or call us on 0131 667 0232.

- Stunning Victorian terraced villa located in a quiet location in desirable Gas central heating Newington
- Welcoming entrance vestibule and hallway with sanded real wood flooring and storage cupboard
- WC / utility room
- Bay windowed Living room featuring ornate cornicing, working shutter, real wood flooring and wood burning stove with slate surround
- · Well-equipped light and spacious kitchen/dining room with direct views and French doors to private rear garden
- · Garden room with French doors to garden, perfect place to enjoy that morning coffee.
- Three bedrooms (all with feature fireplaces)
- Further bedroom / home office / study
- Modern shower room with double walk in shower and waterfall style soaker