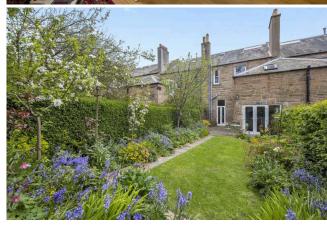

## 9 Cameron Park

NEWINGTON | EDINBURGH | EH16 5JY

Warners are delighted to present this stunning traditional Victorian terraced villa, brimming with character, enjoying a prime situation and located in a one of Edinburgh's soughtafter locations. Boasting views to Arthurs seat this excellent family home boasts modern fixtures and fittings whilst still retaining its period charm, representing an elegant home of immense appeal, ideal for professional or families alike, with charming landscaped private gardens to the front and rear. The beautiful rear garden is to laid lawn with intimate patio areas, making it perfect for al fresco dining and outdoor entertaining and there is also access via the rear garden to a detached garage and access road. The elegant bay windowed living room features sanded real wood flooring, ornate cornicing and a fireplace with wood burning stove, making an attractive focal point and the wide bay window ensures an abundance of natural light. The kitchen / dining room, and adjoining garden room create a very sociable space, falling naturally into cooking and dining zones, with views and direct access to the rear garden by means of triple French doors from the kitchen / dining room and garden room. Stairs from the kitchen / dining room lead to split level bedroom which would also make an ideal home office or study. Upstairs a spacious landing with skylight leads you to three bedrooms, all boasting feature fireplaces, the main comes with a stunning bay window. Completing the accommodation is a modern shower room featuring a double walk in shower with waterfall style soaker, and this is alongside the handy downstairs WC. Early viewing is recommended!

PRICE & VIEWING: Please refer to our website, www.warnersllp.com or call us on 0131 667 0232.

- Stunning Victorian terraced villa located in a quiet location in desirable Gas central heating Newington
- Welcoming entrance vestibule and hallway with sanded real wood flooring and storage cupboard
- WC / utility room
- Bay windowed Living room featuring ornate cornicing, working shutter, real wood flooring and wood burning stove with slate surround
- · Well-equipped light and spacious kitchen/dining room with direct views and French doors to private rear garden
- · Garden room with French doors to garden, perfect place to enjoy that morning coffee.
- Three bedrooms (all with feature fireplaces)
- Further bedroom / home office / study
- Modern shower room with double walk in shower and waterfall style soaker

- Fully floored attic with Ramsey ladder access
- Beautiful private front and rear landscaped gardens
- Detached garage
- Unrestricted on street parking