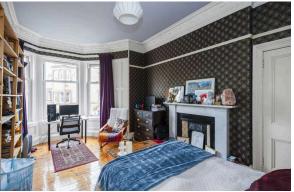

## 9 Cameron Park

NEWINGTON | EDINBURGH | EH16 5JY

Warners are delighted to present this stunning traditional Victorian terraced villa, brimming with character, enjoying a prime situation and located in a one of Edinburgh's soughtafter locations. Boasting views to Arthurs seat this excellent family home boasts modern fixtures and fittings whilst still retaining its period charm, representing an elegant home of immense appeal, ideal for professional or families alike, with charming landscaped private gardens to the front and rear. The beautiful rear garden is to laid lawn with intimate patio areas, making it perfect for al fresco dining and outdoor entertaining and there is also access via the rear garden to a detached garage and access road. The elegant bay windowed living room features sanded real wood flooring, ornate cornicing and a fireplace with wood burning stove, making an attractive focal point and the wide bay window ensures an abundance of natural light. The kitchen / dining room, and adjoining garden room create a very sociable space, falling naturally into cooking and dining zones, with views and direct access to the rear garden by means of triple French doors from the kitchen / dining room and garden room. Stairs from the kitchen / dining room lead to split level bedroom which would also make an ideal home office or study. Upstairs a spacious landing with skylight leads you to three bedrooms, all boasting feature fireplaces, the main comes with a stunning bay window. Completing the accommodation is a modern shower room featuring a double walk in shower with waterfall style soaker, and this is alongside the handy downstairs WC. Early viewing is recommended!

PRICE & VIEWING: Please refer to our website, www.warnersllp.com or call us on 0131 667 0232.

- Stunning Victorian terraced villa located in a quiet location in desirable Gas central heating Newington
- Welcoming entrance vestibule and hallway with sanded real wood flooring and storage cupboard
- WC / utility room
- Bay windowed Living room featuring ornate cornicing, working shutter, real wood flooring and wood burning stove with slate surround
- · Well-equipped light and spacious kitchen/dining room with direct views and French doors to private rear garden
- · Garden room with French doors to garden, perfect place to enjoy that morning coffee.
- Three bedrooms (all with feature fireplaces)
- Further bedroom / home office / study
- Modern shower room with double walk in shower and waterfall style soaker