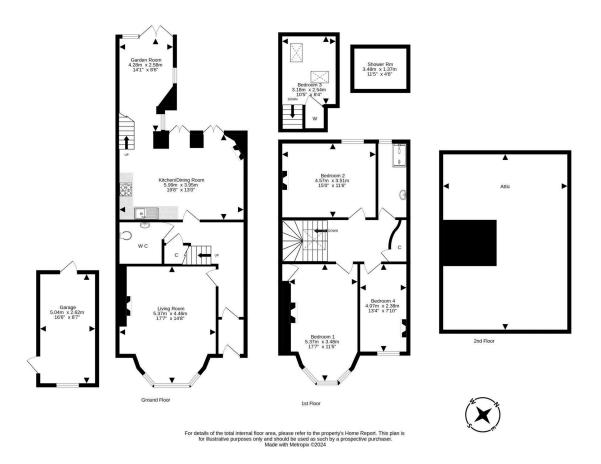

## 9 Cameron Park

NEWINGTON | EDINBURGH | EH16 5JY

Warners are delighted to present this stunning traditional Victorian terraced villa, brimming with character, enjoying a prime situation and located in a one of Edinburgh's soughtafter locations. Boasting views to Arthurs seat this excellent family home boasts modern fixtures and fittings whilst still retaining its period charm, representing an elegant home of immense appeal, ideal for professional or families alike, with charming landscaped private gardens to the front and rear. The beautiful rear garden is to laid lawn with intimate patio areas, making it perfect for al fresco dining and outdoor entertaining and there is also access via the rear garden to a detached garage and access road. The elegant bay windowed living room features sanded real wood flooring, ornate cornicing and a fireplace with wood burning stove, making an attractive focal point and the wide bay window ensures an abundance of natural light. The kitchen / dining room, and adjoining garden room create a very sociable space, falling naturally into cooking and dining zones, with views and direct access to the rear garden by means of triple French doors from the kitchen / dining room and garden room. Stairs from the kitchen / dining room lead to split level bedroom which would also make an ideal home office or study. Upstairs a spacious landing with skylight leads you to three bedrooms, all boasting feature fireplaces, the main comes with a stunning bay window. Completing the accommodation is a modern shower room featuring a double walk in shower with waterfall style soaker, and this is alongside the handy downstairs WC. Early viewing is recommended!

PRICE & VIEWING: Please refer to our website, www.warnersllp.com or call us on 0131 667 0232.

- Stunning Victorian terraced villa located in a quiet location in desirable Gas central heating Newington
- Welcoming entrance vestibule and hallway with sanded real wood flooring and storage cupboard
- WC / utility room
- Bay windowed Living room featuring ornate cornicing, working shutter, real wood flooring and wood burning stove with slate surround
- · Well-equipped light and spacious kitchen/dining room with direct views and French doors to private rear garden
- · Garden room with French doors to garden, perfect place to enjoy that morning coffee.
- Three bedrooms (all with feature fireplaces)
- Further bedroom / home office / study
- Modern shower room with double walk in shower and waterfall style soaker

- Fully floored attic with Ramsey ladder access
- Beautiful private front and rear landscaped gardens
- Detached garage
- Unrestricted on street parking