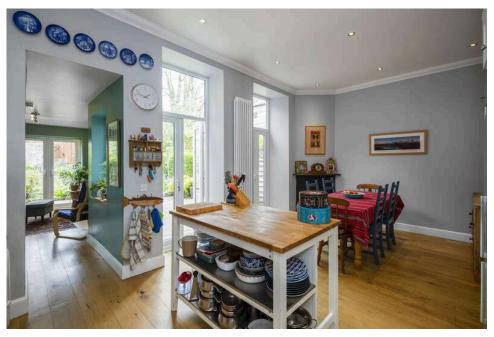

## 9 Cameron Park

NEWINGTON | EDINBURGH | EH16 5JY

Warners are delighted to present this stunning traditional Victorian terraced villa, brimming with character, enjoying a prime situation and located in a one of Edinburgh's soughtafter locations. Boasting views to Arthurs seat this excellent family home boasts modern fixtures and fittings whilst still retaining its period charm, representing an elegant home of immense appeal, ideal for professional or families alike, with charming landscaped private gardens to the front and rear. The beautiful rear garden is to laid lawn with intimate patio areas, making it perfect for al fresco dining and outdoor entertaining and there is also access via the rear garden to a detached garage and access road. The elegant bay windowed living room features sanded real wood flooring, ornate cornicing and a fireplace with wood burning stove, making an attractive focal point and the wide bay window ensures an abundance of natural light. The kitchen / dining room, and adjoining garden room create a very sociable space, falling naturally into cooking and dining zones, with views and direct access to the rear garden by means of triple French doors from the kitchen / dining room and garden room. Stairs from the kitchen / dining room lead to split level bedroom which would also make an ideal home office or study. Upstairs a spacious landing with skylight leads you to three bedrooms, all boasting feature fireplaces, the main comes with a stunning bay window. Completing the accommodation is a modern shower room featuring a double walk in shower with waterfall style soaker, and this is alongside the handy downstairs WC. Early viewing is recommended!

PRICE & VIEWING: Please refer to our website, www.warnersllp.com or call us on 0131 667 0232.

- Stunning Victorian terraced villa located in a quiet location in desirable Gas central heating Newington
- Welcoming entrance vestibule and hallway with sanded real wood flooring and storage cupboard
- WC / utility room
- Bay windowed Living room featuring ornate cornicing, working shutter, real wood flooring and wood burning stove with slate surround
- · Well-equipped light and spacious kitchen/dining room with direct views and French doors to private rear garden
- · Garden room with French doors to garden, perfect place to enjoy that morning coffee.
- Three bedrooms (all with feature fireplaces)
- Further bedroom / home office / study
- Modern shower room with double walk in shower and waterfall style soaker