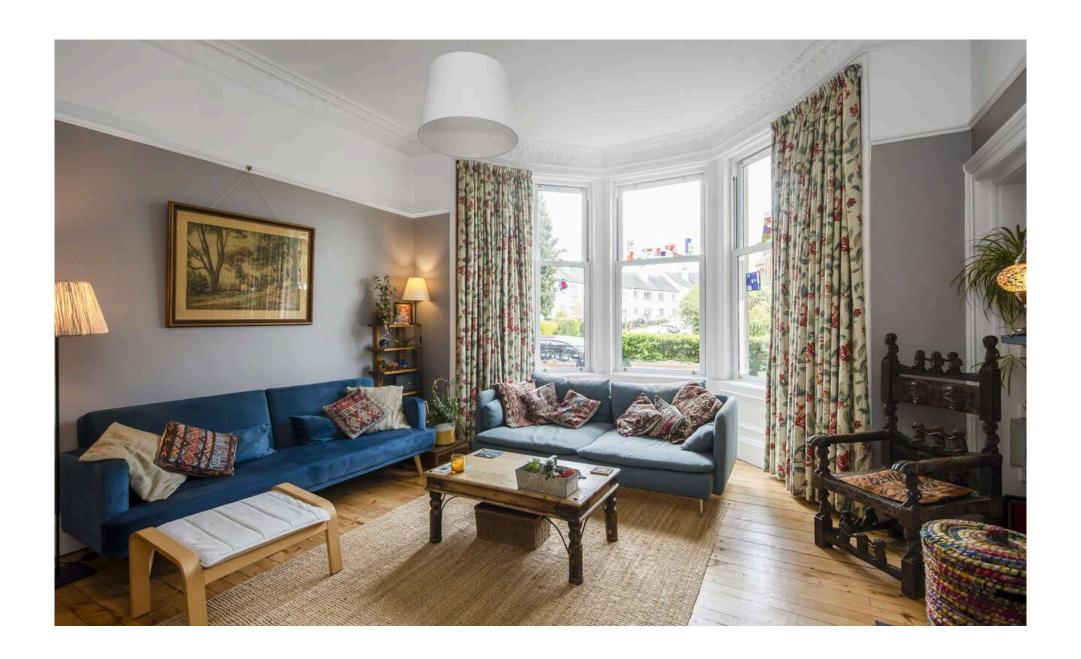

## 9 Cameron Park

NEWINGTON | EDINBURGH | EH16 5JY

Warners are delighted to present this stunning traditional Victorian terraced villa, brimming with character, enjoying a prime situation and located in a one of Edinburgh's soughtafter locations. Boasting views to Arthurs seat this excellent family home boasts modern fixtures and fittings whilst still retaining its period charm, representing an elegant home of immense appeal, ideal for professional or families alike, with charming landscaped private gardens to the front and rear. The beautiful rear garden is to laid lawn with intimate patio areas, making it perfect for al fresco dining and outdoor entertaining and there is also access via the rear garden to a detached garage and access road. The elegant bay windowed living room features sanded real wood flooring, ornate cornicing and a fireplace with wood burning stove, making an attractive focal point and the wide bay window ensures an abundance of natural light. The kitchen / dining room, and adjoining garden room create a very sociable space, falling naturally into cooking and dining zones, with views and direct access to the rear garden by means of triple French doors from the kitchen / dining room and garden room. Stairs from the kitchen / dining room lead to split level bedroom which would also make an ideal home office or study. Upstairs a spacious landing with skylight leads you to three bedrooms, all boasting feature fireplaces, the main comes with a stunning bay window. Completing the accommodation is a modern shower room featuring a double walk in shower with waterfall style soaker, and this is alongside the handy downstairs WC. Early viewing is recommended!

PRICE & VIEWING: Please refer to our website, www.warnersllp.com or call us on 0131 667 0232.

- Stunning Victorian terraced villa located in a quiet location in desirable Gas central heating Newington
- Welcoming entrance vestibule and hallway with sanded real wood flooring and storage cupboard
- WC / utility room
- Bay windowed Living room featuring ornate cornicing, working shutter, real wood flooring and wood burning stove with slate surround
- · Well-equipped light and spacious kitchen/dining room with direct views and French doors to private rear garden
- · Garden room with French doors to garden, perfect place to enjoy that morning coffee.
- Three bedrooms (all with feature fireplaces)
- Further bedroom / home office / study
- Modern shower room with double walk in shower and waterfall style soaker