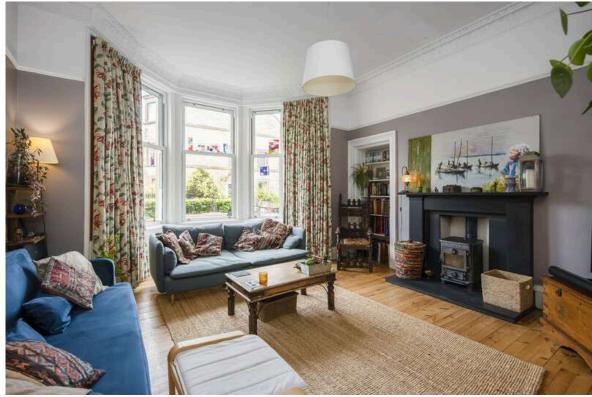

## 9 Cameron Park

NEWINGTON | EDINBURGH | EH16 5JY

Warners are delighted to present this stunning traditional Victorian terraced villa, brimming with character, enjoying a prime situation and located in a one of Edinburgh's soughtafter locations. Boasting views to Arthurs seat this excellent family home boasts modern fixtures and fittings whilst still retaining its period charm, representing an elegant home of immense appeal, ideal for professional or families alike, with charming landscaped private gardens to the front and rear. The beautiful rear garden is to laid lawn with intimate patio areas, making it perfect for al fresco dining and outdoor entertaining and there is also access via the rear garden to a detached garage and access road. The elegant bay windowed living room features sanded real wood flooring, ornate cornicing and a fireplace with wood burning stove, making an attractive focal point and the wide bay window ensures an abundance of natural light. The kitchen / dining room, and adjoining garden room create a very sociable space, falling naturally into cooking and dining zones, with views and direct access to the rear garden by means of triple French doors from the kitchen / dining room and garden room. Stairs from the kitchen / dining room lead to split level bedroom which would also make an ideal home office or study. Upstairs a spacious landing with skylight leads you to three bedrooms, all boasting feature fireplaces, the main comes with a stunning bay window. Completing the accommodation is a modern shower room featuring a double walk in shower with waterfall style soaker, and this is alongside the handy downstairs WC. Early viewing is recommended!

PRICE & VIEWING: Please refer to our website, www.warnersllp.com or call us on 0131 667 0232.

- Stunning Victorian terraced villa located in a quiet location in desirable Gas central heating Newington
- Welcoming entrance vestibule and hallway with sanded real wood flooring and storage cupboard
- WC / utility room
- Bay windowed Living room featuring ornate cornicing, working shutter, real wood flooring and wood burning stove with slate surround
- · Well-equipped light and spacious kitchen/dining room with direct views and French doors to private rear garden
- · Garden room with French doors to garden, perfect place to enjoy that morning coffee.
- Three bedrooms (all with feature fireplaces)
- Further bedroom / home office / study
- Modern shower room with double walk in shower and waterfall style soaker