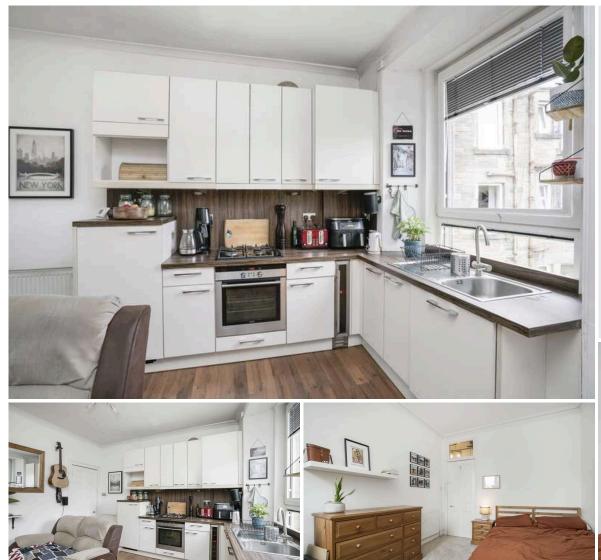

- On street permit parking
- Welcoming hallway with storage
- Open plan living room with modern kitchen and integrated appliances along with Edinburgh press style unit with glass shelving
- Spacious double bedroom
- Bathroom with mains shower over bath
- Gas central heating
- Double glazing
- Security entry phone
- Residents on street permit parking