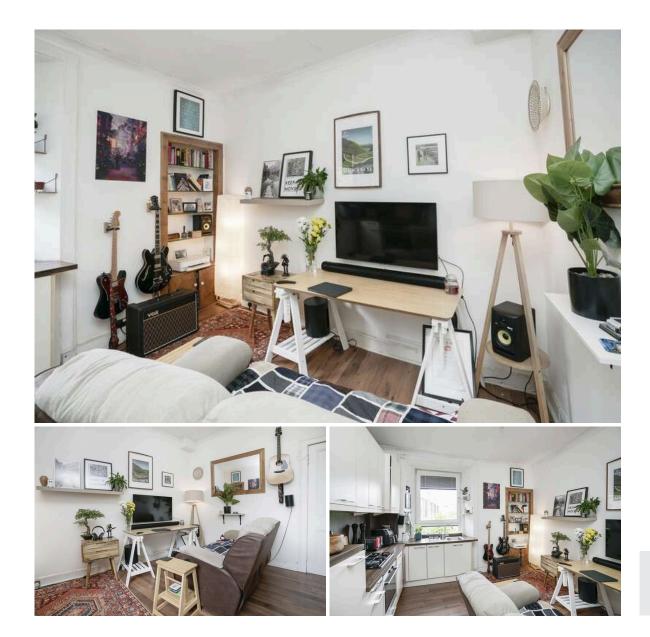

- On street permit parking
- Welcoming hallway with storage
- Open plan living room with modern kitchen and integrated appliances along with Edinburgh press style unit with glass shelving
- Spacious double bedroom
- Bathroom with mains shower over bath
- Gas central heating
- Double glazing
- Security entry phone
- Residents on street permit parking