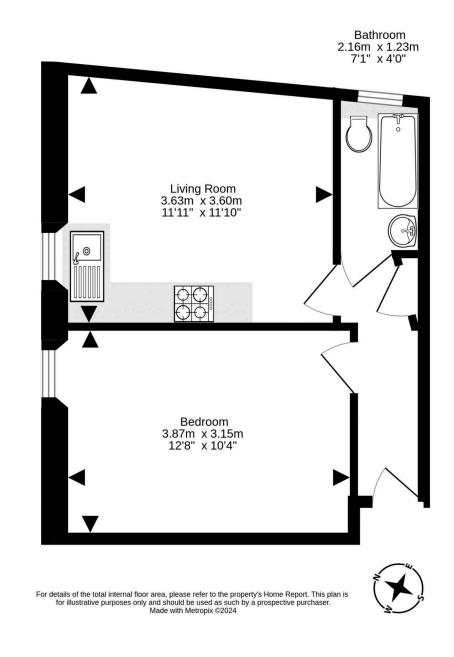

## 314 (2F3) Gorgie Road GORGIE | EDINBURGH | EH11 20Z

Well presented second floor flat, quietly situated to the rear of a well maintained traditional tenement, in the heart of Gorgie. This apartment represents an ideal purchase for a wide variety of buyer, given its ideal location for wonderful local amenities and quick transport links. The property has an blend of modern comforts and traditional character, and comprises -

- On street permit parking
- Welcoming hallway with storage
- Open plan living room with modern kitchen and integrated appliances along with Edinburgh press style unit with glass shelving
- Spacious double bedroom
- Bathroom with mains shower over bath
- Gas central heating
- Double glazing
- Security entry phone
- Residents on street permit parking