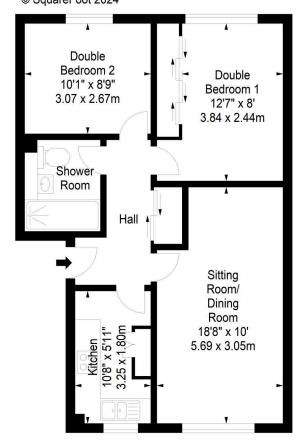

## SquareFoot

Approx. Gross Internal Area 590 Sq Ft - 54.81 Sq M For identification only. Not to scale. © SquareFoot 2024

**Ground Floor**