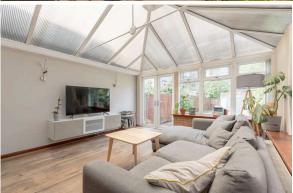

The property boasts a light and spacious bay windowed living room, a modern breakfasting kitchen features modern cabinetry with an array of integrated places and has ample space for a dining table. Patio doors lead you to the generously sized sun room with direct access and views to the rear garden, the perfect place to enjoy that morning coffee. All three bedrooms are of good size, the attic conversion adds a further bedroom, thus making this fantastic home a spacious and flexible home for any growing family or couple looking for extra living space. A contemporary family bathroom completes the accommodation on offer, featuring a stylish four piece suite, the double walk in shower comes with a waterfall style soaker. Early viewing is essential to fully appreciate the stunning interiors and peaceful, yet well-connected location!