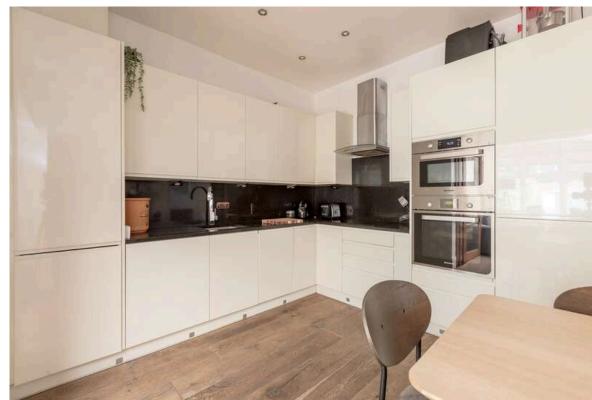

The property boasts a light and spacious bay windowed living room, a modern breakfasting kitchen features modern cabinetry with an array of integrated places and has ample space for a dining table. Patio doors lead you to the generously sized sun room with direct access and views to the rear garden, the perfect place to enjoy that morning coffee. All three bedrooms are of good size, the attic conversion adds a further bedroom, thus making this fantastic home a spacious and flexible home for any growing family or couple looking for extra living space. A contemporary family bathroom completes the accommodation on offer, featuring a stylish four piece suite, the double walk in shower comes with a waterfall style soaker. Early viewing is essential to fully appreciate the stunning interiors and peaceful, yet well-connected location!