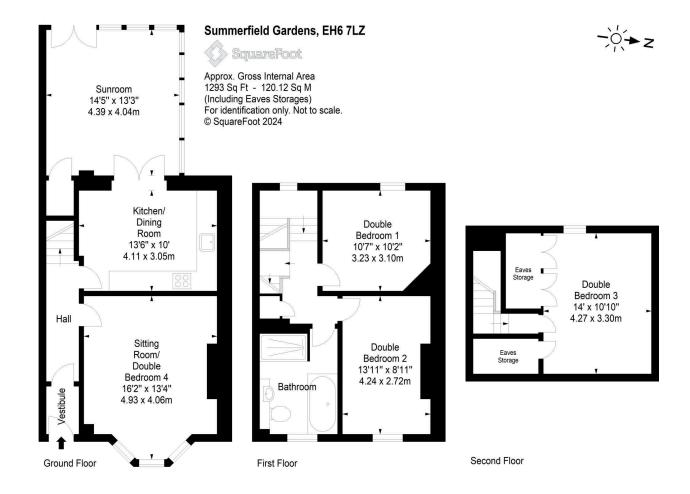

## 7 Summerfield Gardens

The property boasts a light and spacious bay windowed living room, a modern breakfasting kitchen features modern cabinetry with an array of integrated places and has ample space for a dining table. Patio doors lead you to the generously sized sun room with direct access and views to the rear garden, the perfect place to enjoy that morning coffee. All three bedrooms are of good size, the attic conversion adds a further bedroom, thus making this fantastic home a spacious and flexible home for any growing family or couple looking for extra living space. A contemporary family bathroom completes the accommodation on offer, featuring a stylish four piece suite, the double walk in shower comes with a waterfall style soaker. Early viewing is essential to fully appreciate the stunning interiors and peaceful, yet well-connected location!

- Stunning three bedroom extended terraced villa located close to the desirable Leith Links
- Welcoming entrance vestibule and hallway
- Welcoming entrance hall
- Light and spacious bay windowed living room
- Stylish well-equipped fitted breakfasting kitchen with ample space for small dining table with patio doors leading to the sunroom with French doors to rear garden
- Three good sized bedrooms
- · Contemporary, luxury fully tiled bathroom with bath and walk in shower
- · Double glazing & Gas Central Heating
- Well maintained private front and rear gardens mainly laid to lawn with patio area making it perfect for al fresco dining and outdoor entertaining. There is also a shed for handy external storage.
- Unrestricted on street parking