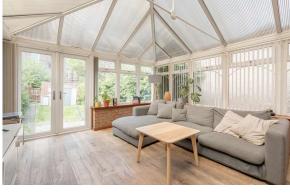

The property boasts a light and spacious bay windowed living room, a modern breakfasting kitchen features modern cabinetry with an array of integrated places and has ample space for a dining table. Patio doors lead you to the generously sized sun room with direct access and views to the rear garden, the perfect place to enjoy that morning coffee. All three bedrooms are of good size, the attic conversion adds a further bedroom, thus making this fantastic home a spacious and flexible home for any growing family or couple looking for extra living space. A contemporary family bathroom completes the accommodation on offer, featuring a stylish four piece suite, the double walk in shower comes with a waterfall style soaker. Early viewing is essential to fully appreciate the stunning interiors and peaceful, yet well-connected location!