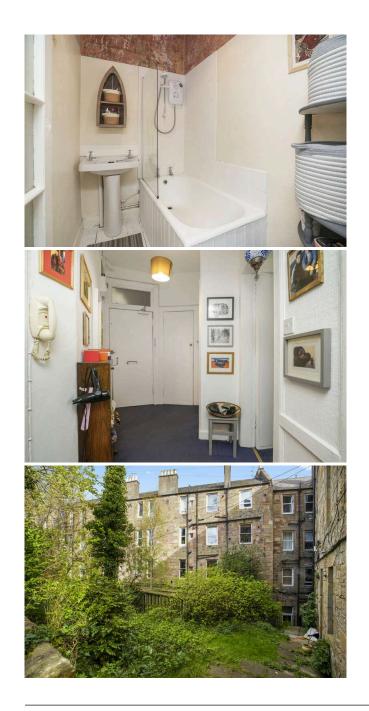

The accommodation comprises a welcoming entrance hallway, bright lounge with detailed cornicing and ceiling rose, dining kitchen with generous dining space, large double bedroom and the flat is completed by a bathroom with shower over bath.

## 7/10 Lindsay Road LEITH | EDINBURGH | EH6 4DT

Set in the heart of Leith, moments from excellent amenities, quick transport links and vast open green spaces is this spacious second floor apartment. Now in need of modernisation the property boasts ornate period features and a communal rear garden and has the potential to be in an ideal home in a highly sought-after location.