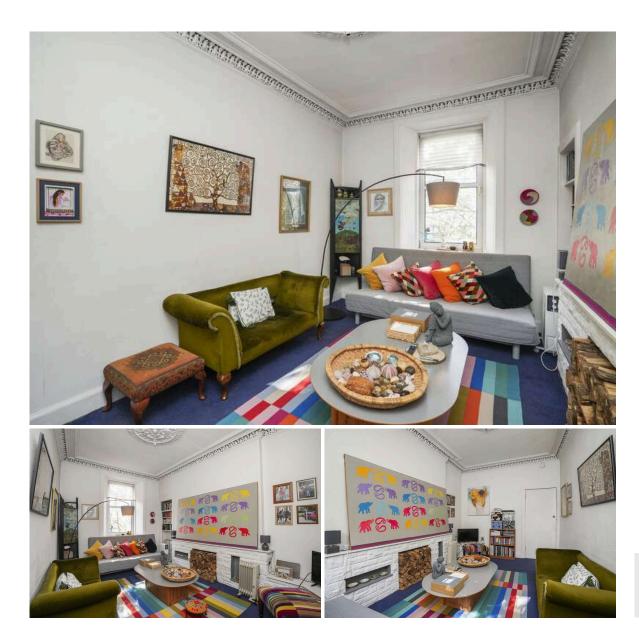

## 7/10 Lindsay Road LEITH | EDINBURGH | EH6 4DT

Set in the heart of Leith, moments from excellent amenities, quick transport links and vast open green spaces is this spacious second floor apartment. Now in need of modernisation the property boasts ornate period features and a communal rear garden and has the potential to be in an ideal home in a highly sought-after location.

The accommodation comprises a welcoming entrance hallway, bright lounge with detailed cornicing and ceiling rose, dining kitchen with generous dining space, large double bedroom and the flat is completed by a bathroom with shower over bath.

- Traditional tenement apartment
- Leith location
- Now in need of modernisation
- Welcoming hallway
- Bright lounge
- Dining kitchen
- Spacious double bedroom
- Bathroom with shower over bath
- Communal garden