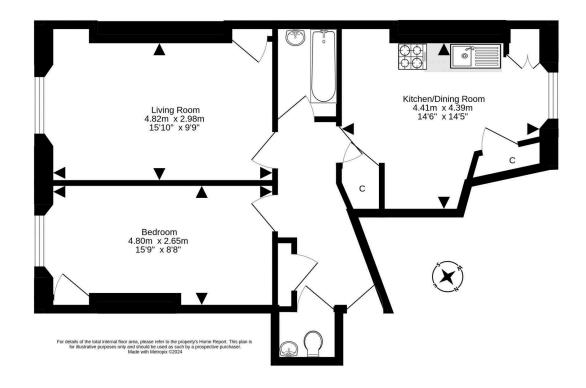

The accommodation comprises a welcoming entrance hallway, bright lounge with detailed cornicing and ceiling rose, dining kitchen with generous dining space, large double bedroom and the flat is completed by a bathroom with shower over bath.