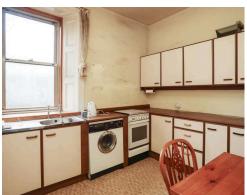

## 3/6 Buccleuch Terrace

NEWINGTON | EDINBURGH | EH8 9NB

Set on a quiet street in the heart of Newington, moments from the Meadows, university buildings and quick transport links. The accommodation, which is now in need of modernisation, comprises welcoming entrance hallway, spacious lounge with Edinburgh press and cupboard, separate kitchen with oven and hob, washing machine and fridge/freezer, separate wc and Bedroom with built in cupboards and ensuite bathroom with bath. The property also benefits from secure entry.