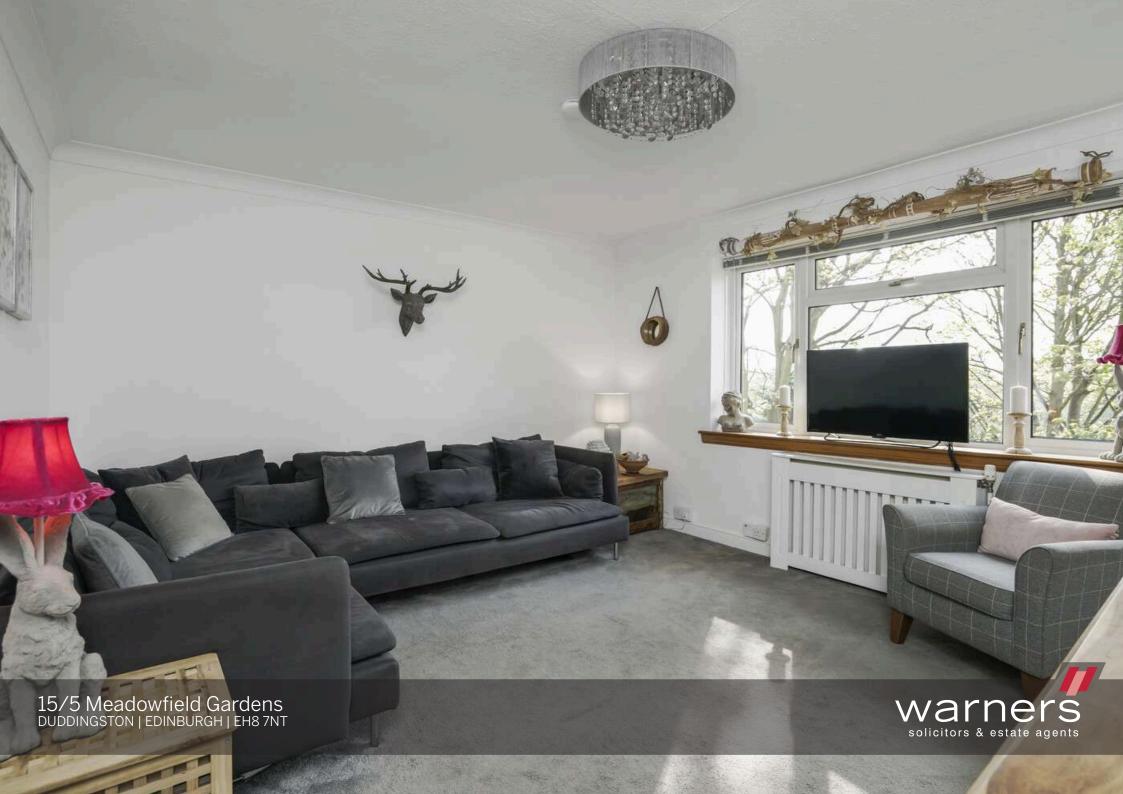

This most appealing flat is ready to move into and offers all modern comforts. Its sought after position in a quiet lane allows a leafy outlook from every window, and also from the balcony, which is not overlooked. The accommodation includes a comfortable public room, ideal for relaxing or entertaining, a balcony with space for sitting out, kitchen fitted with modern grey units and solid wood worktops, two double sized bedrooms with wall to wall built-in wardrobe space, and bathroom featuring a modern white suite. There is a external store cupboard on the ground floor, perfect for storing bikes, shared gardens for use by the residents to the rear of the building, plus an area of public amenity ground a little further along the lane.

- Superb tucked away position with lovely leafy outlook
- Entrance hall with cupboard space
- Living/dining room
- · Balcony with separate shelved storage cupboard
- Attractively fitted kitchen
- Two double bedrooms, both with built-in storage
- Modern bathroom
- Gas central heating and double glazing
- External store cupboard on ground floor
- Shared rear garden
- · Unrestricted on-street parking