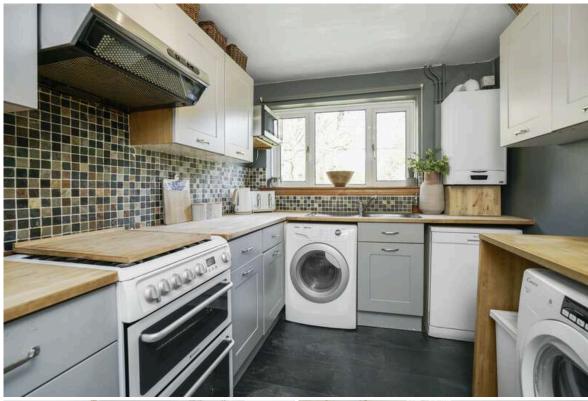

This most appealing flat is ready to move into and offers all modern comforts. Its sought after position in a quiet lane allows a leafy outlook from every window, and also from the balcony, which is not overlooked. The accommodation includes a comfortable public room, ideal for relaxing or entertaining, a balcony with space for sitting out, kitchen fitted with modern grey units and solid wood worktops, two double sized bedrooms with wall to wall built-in wardrobe space, and bathroom featuring a modern white suite. There is a external store cupboard on the ground floor, perfect for storing bikes, shared gardens for use by the residents to the rear of the building, plus an area of public amenity ground a little further along the lane.

- Superb tucked away position with lovely leafy outlook
- Entrance hall with cupboard space
- Living/dining room
- · Balcony with separate shelved storage cupboard
- Attractively fitted kitchen
- Two double bedrooms, both with built-in storage
- Modern bathroom
- Gas central heating and double glazing
- External store cupboard on ground floor
- Shared rear garden
- · Unrestricted on-street parking