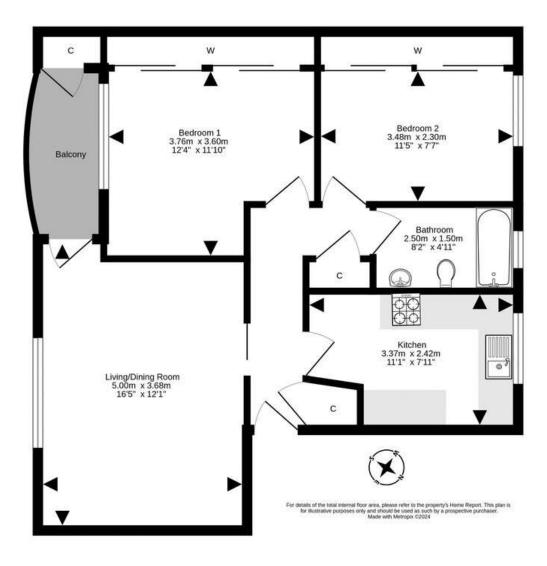

This most appealing flat is ready to move into and offers all modern comforts. Its sought after position in a quiet lane allows a leafy outlook from every window, and also from the balcony, which is not overlooked. The accommodation includes a comfortable public room, ideal for relaxing or entertaining, a balcony with space for sitting out, kitchen fitted with modern grey units and solid wood worktops, two double sized bedrooms with wall to wall built-in wardrobe space, and bathroom featuring a modern white suite. There is a external store cupboard on the ground floor, perfect for storing bikes, shared gardens for use by the residents to the rear of the building, plus an area of public amenity ground a little further along the lane.

- Superb tucked away position with lovely leafy outlook
- Entrance hall with cupboard space
- Living/dining room
- · Balcony with separate shelved storage cupboard
- Attractively fitted kitchen
- Two double bedrooms, both with built-in storage
- Modern bathroom
- Gas central heating and double glazing
- External store cupboard on ground floor
- Shared rear garden
- · Unrestricted on-street parking