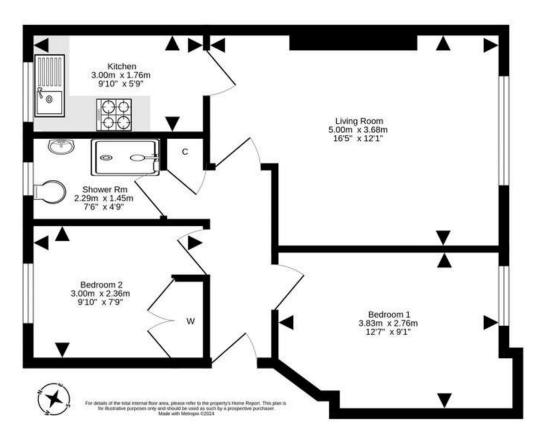

The accommodation comprises welcoming entrance hallway, bright twin windowed lounge with ample dining space, contemporary kitchen with attractive units currently including the boiler, gas hob, oven and fan, washing machine and fridge/freezer. There are two well proportioned bedrooms with built in wardrobes and the flat is completed by a stylish shower room. Externally there are front and rear gardens with a large shed. Further benefits include gas central heating, double glazing and free on street parking.