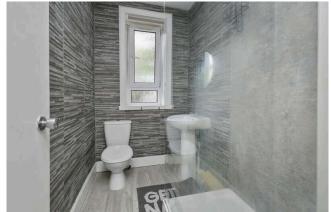

The accommodation comprises welcoming entrance hallway, bright twin windowed lounge with ample dining space, contemporary kitchen with attractive units currently including the boiler, gas hob, oven and fan, washing machine and fridge/freezer. There are two well proportioned bedrooms with built in wardrobes and the flat is completed by a stylish shower room. Externally there are front and rear gardens with a large shed. Further benefits include gas central heating, double glazing and free on street parking.

- Private front and back gardens
- Ground floor apartment
- Welcoming hallway
- Bright lounge
- Contemporary kitchen
- Two bedrooms
- Stylish shower room
- · Gas central heating and Double glazing
- Free on street parking