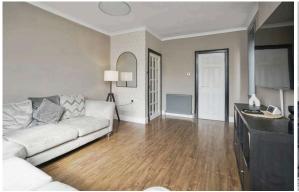

The accommodation comprises welcoming entrance hallway, bright twin windowed lounge with ample dining space, contemporary kitchen with attractive units currently including the boiler, gas hob, oven and fan, washing machine and fridge/freezer. There are two well proportioned bedrooms with built in wardrobes and the flat is completed by a stylish shower room. Externally there are front and rear gardens with a large shed. Further benefits include gas central heating, double glazing and free on street parking.

- Private front and back gardens
- Ground floor apartment
- Welcoming hallway
- Bright lounge
- Contemporary kitchen
- Two bedrooms
- Stylish shower room
- · Gas central heating and Double glazing
- Free on street parking