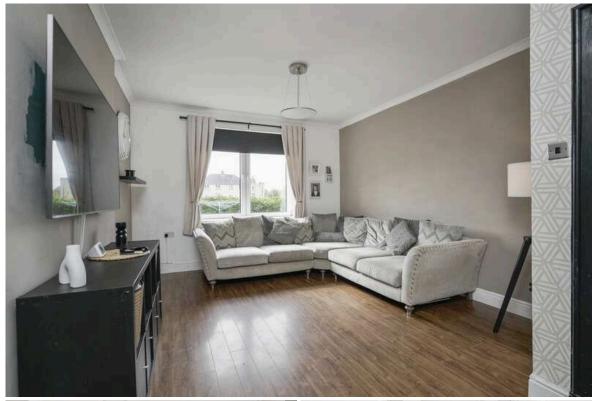

The accommodation comprises welcoming entrance hallway, bright twin windowed lounge with ample dining space, contemporary kitchen with attractive units currently including the boiler, gas hob, oven and fan, washing machine and fridge/freezer. There are two well proportioned bedrooms with built in wardrobes and the flat is completed by a stylish shower room. Externally there are front and rear gardens with a large shed. Further benefits include gas central heating, double glazing and free on street parking.

- Private front and back gardens
- Ground floor apartment
- Welcoming hallway
- Bright lounge
- Contemporary kitchen
- Two bedrooms
- Stylish shower room
- · Gas central heating and Double glazing
- Free on street parking