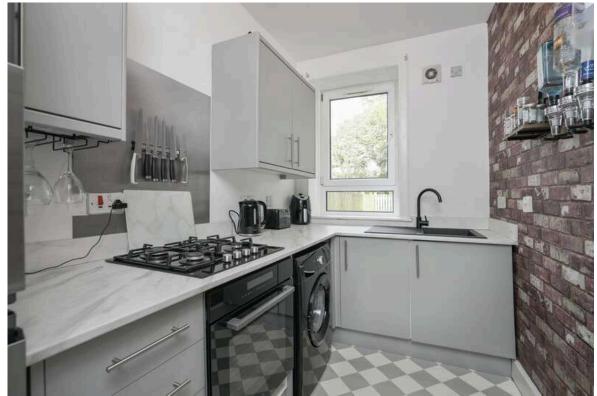

The accommodation comprises welcoming entrance hallway, bright twin windowed lounge with ample dining space, contemporary kitchen with attractive units currently including the boiler, gas hob, oven and fan, washing machine and fridge/freezer. There are two well proportioned bedrooms with built in wardrobes and the flat is completed by a stylish shower room. Externally there are front and rear gardens with a large shed. Further benefits include gas central heating, double glazing and free on street parking.

- Private front and back gardens
- Ground floor apartment
- Welcoming hallway
- Bright lounge
- Contemporary kitchen
- Two bedrooms
- Stylish shower room
- · Gas central heating and Double glazing
- Free on street parking