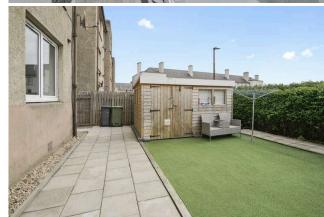

The accommodation comprises welcoming entrance hallway, bright twin windowed lounge with ample dining space, contemporary kitchen with attractive units currently including the boiler, gas hob, oven and fan, washing machine and fridge/freezer. There are two well proportioned bedrooms with built in wardrobes and the flat is completed by a stylish shower room. Externally there are front and rear gardens with a large shed. Further benefits include gas central heating, double glazing and free on street parking.

- Private front and back gardens
- Ground floor apartment
- Welcoming hallway
- Bright lounge
- Contemporary kitchen
- Two bedrooms
- Stylish shower room
- · Gas central heating and Double glazing
- Free on street parking