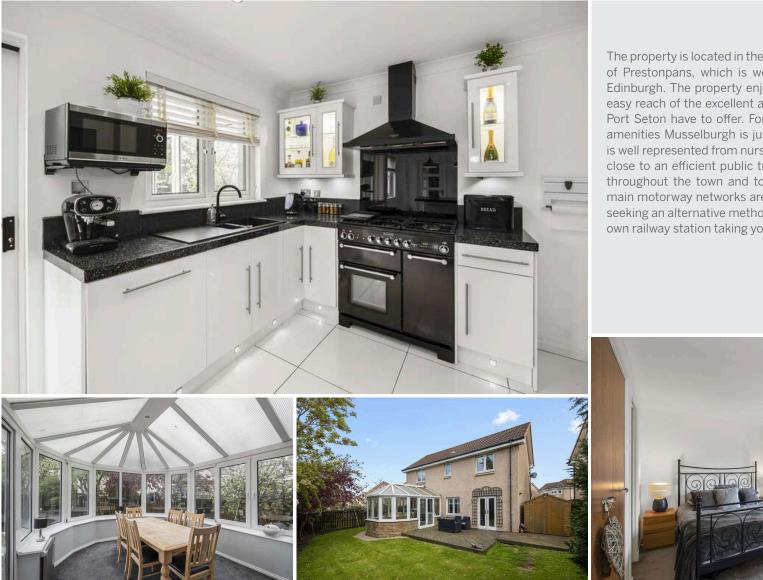

The accommodation comprises a welcoming entrance hallway, bright bay-windowed lounge, exquisite dining kitchen with contemporary units and a generous dining space, and a useful adjoining utility room. Leading off the kitchen is a delightful conservatory that provides a flexible space currently used for dining. A spacious family room offers plenty of natural light from front aspect windows and patio doors that open onto the rear garden, and the ground-floor is completed by a useful W/C.

PRICE & VIEWING: Please refer to our website, www.warnersllp.com or call us on 0131 667 0232.

The property is located in the popular East Lothian coastal town of Prestonpans, which is well within commuting distance of Edinburgh. The property enjoys a prime location, yet is within easy reach of the excellent amenities Prestonpans and nearby Port Seton have to offer. For a more comprehensive range of amenities Musselburgh is just a little further afield. Schooling is well represented from nursery to senior level. The property is close to an efficient public transport network, which operates throughout the town and to Edinburgh. The city bypass and main motorway networks are also within easy reach. For those seeking an alternative method of transport Prestonpans has its own railway station taking you into the City in just 14 minutes.