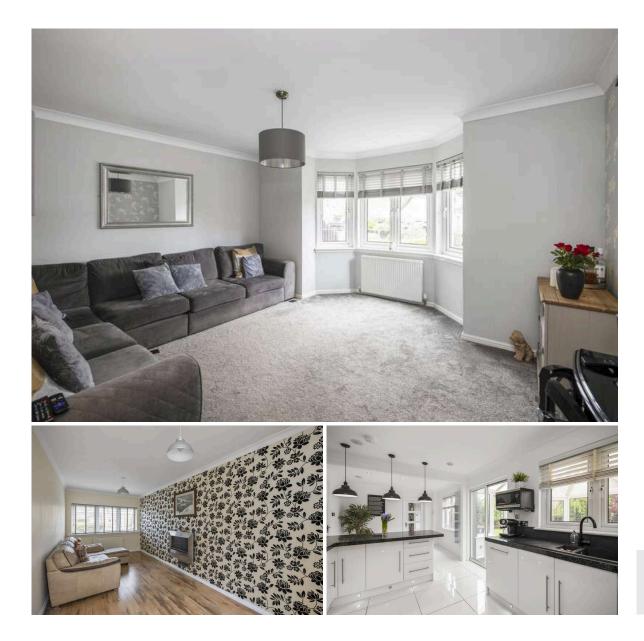

The accommodation comprises a welcoming entrance hallway, bright bay-windowed lounge, exquisite dining kitchen with contemporary units and a generous dining space, and a useful adjoining utility room. Leading off the kitchen is a delightful conservatory that provides a flexible space currently used for dining. A spacious family room offers plenty of natural light from front aspect windows and patio doors that open onto the rear garden, and the ground-floor is completed by a useful W/C.

Following up a carpeted staircase, the upper level enjoys a spacious bay-windowed master bedroom with built-in wardrobes and elegant en-suite shower room, there are three further well-proportioned double bedrooms and the house is completed by a stylish and luxurious main bathroom with free-standing bath and separate shower. Externally the fully enclosed rear garden is laid to lawn with a delightful decked area ideal for al fresco dining.