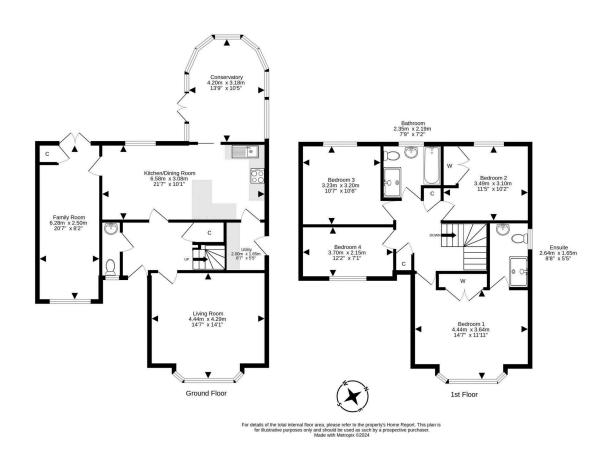

The accommodation comprises a welcoming entrance hallway, bright bay-windowed lounge, exquisite dining kitchen with contemporary units and a generous dining space, and a useful adjoining utility room. Leading off the kitchen is a delightful conservatory that provides a flexible space currently used for dining. A spacious family room offers plenty of natural light from front aspect windows and patio doors that open onto the rear garden, and the ground-floor is completed by a useful W/C.

Following up a carpeted staircase, the upper level enjoys a spacious bay-windowed master bedroom with built-in wardrobes and elegant en-suite shower room, there are three further well-proportioned double bedrooms and the house is completed by a stylish and luxurious main bathroom with free-standing bath and separate shower. Externally the fully enclosed rear garden is laid to lawn with a delightful decked area ideal for al fresco dining.