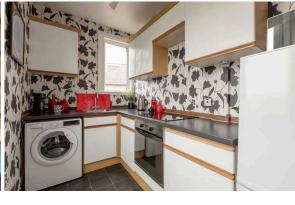

The well-sized living room forms the main public space in the property and provides a great area for relaxing or entertaining friends and family. The kitchen lies just off this and benefits from a good amount of cupboard storage. The principal bedroom benefits from built-in wardrobe storage, while the second bedroom could alternatively be employed as an ideal home office, study or gym giving the property a good degree of flexibility. A stylish, modern shower room completes the accommodation internally.

The washing machine, fridge freezer, cooker, hob and the blinds in the kitchen and bedroom will be included in the sale of the property. EPC C.

PRICE & VIEWING: Please refer to our website, www.warnersllp.com or call us on 0131 667 0232.