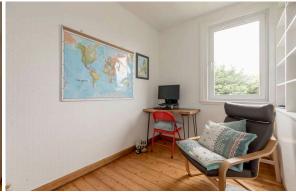

The well-sized living room forms the main public space in the property and provides a great area for relaxing or entertaining friends and family. The kitchen lies just off this and benefits from a good amount of cupboard storage. The principal bedroom benefits from built-in wardrobe storage, while the second bedroom could alternatively be employed as an ideal home office, study or gym giving the property a good degree of flexibility. A stylish, modern shower room completes the accommodation internally.