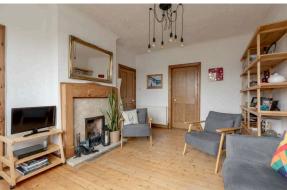

The well-sized living room forms the main public space in the property and provides a great area for relaxing or entertaining friends and family. The kitchen lies just off this and benefits from a good amount of cupboard storage. The principal bedroom benefits from built-in wardrobe storage, while the second bedroom could alternatively be employed as an ideal home office, study or gym giving the property a good degree of flexibility. A stylish, modern shower room completes the accommodation internally.