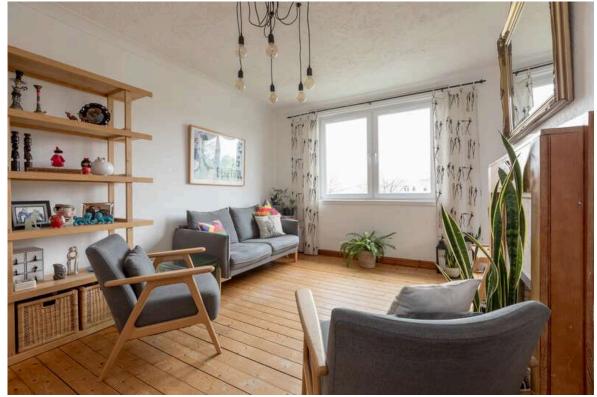

The well-sized living room forms the main public space in the property and provides a great area for relaxing or entertaining friends and family. The kitchen lies just off this and benefits from a good amount of cupboard storage. The principal bedroom benefits from built-in wardrobe storage, while the second bedroom could alternatively be employed as an ideal home office, study or gym giving the property a good degree of flexibility. A stylish, modern shower room completes the accommodation internally.