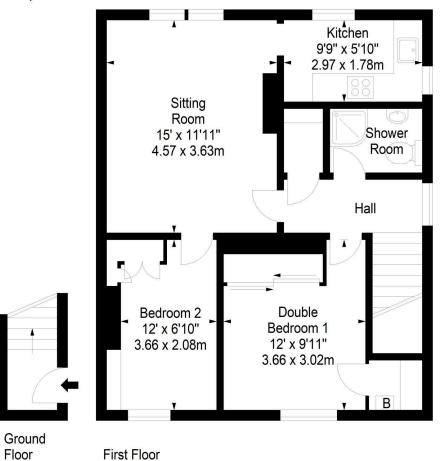

## Parkhead Drive, EH11 4SP

Entrance

Approx. Gross Internal Area 638 Sq Ft - 59.27 Sq M For identification only. Not to scale. © SquareFoot 2024