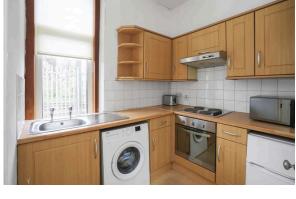

The accommodation comprises a welcoming entrance hallway with two ample storage cupboards, bright lounge with feature fireplace, study and fitted kitchen off, two double bedrooms (both with ornate fireplaces) and the flat is completed by a bathroom with three piece suite.

- Quiet setting close to Portobello beach
- Traditional handsome tenement
- Now requires modernisation
- Welcoming hallway
- Bright lounge
- Fitted kitchen
- Two double bedrooms
- Bathroom with three piece suite