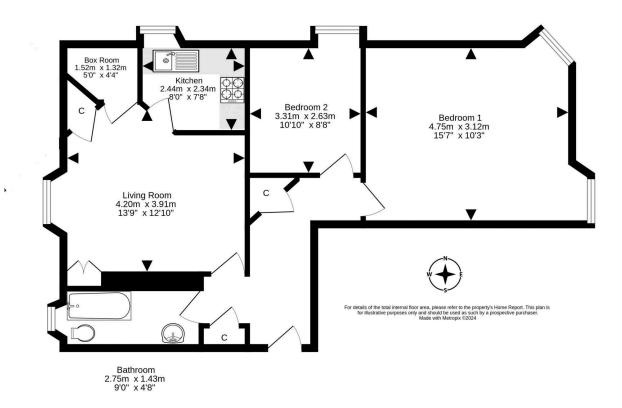

The accommodation comprises a welcoming entrance hallway with two ample storage cupboards, bright lounge with feature fireplace, study and fitted kitchen off, two double bedrooms (both with ornate fireplaces) and the flat is completed by a bathroom with three piece suite.