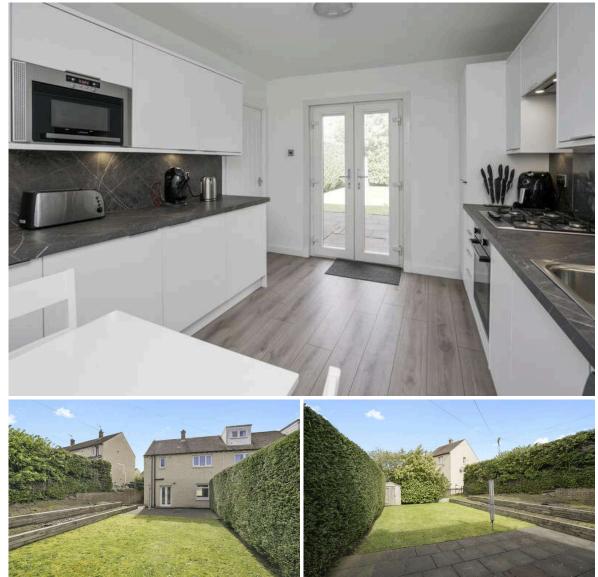

The property comprises three well-proportioned bedrooms, contemporary bathroom with water style shower over bath, dual aspect spacious living / dining room boasting a feature fireplace with gas insert, giving the room a cosy focal point. The well-equipped breakfasting kitchen comes with a good mix of modern white cabinetry along with integrated appliances for modern living. There is ample space for small dining table and French doors give direct access to the rear garden. Ample storage can be found in the welcoming entrance hallway and there is further storage available in the partially floored loft. This superb property located in an excellent, sought-after location will appeal to a range of buyers. Early viewing is recommended!

- Spacious semi detached home with private gardens and driveway
- Welcoming hallway with storage and staircase to upstairs accommodation
- Modern breakfasting kitchen with French doors to rear garden
- Bright dual aspect living / dining room with feature fireplace
- Two double bedrooms
- Further bedroom with integrated storage
- Contemporary bathroom with stylish three piece suite, waterfall shower over bath
- Private front and rear gardens, the rear being mainly laid to lawn with patio area making ideal for al fresco dining and outdoor entertaining
- · Excellent storage and partially floored attic
- Private driveway/Off-street parking