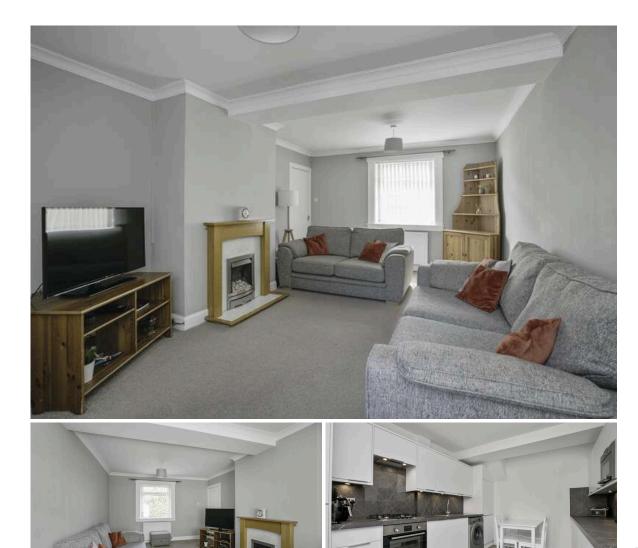

The property comprises three well-proportioned bedrooms, contemporary bathroom with water style shower over bath, dual aspect spacious living / dining room boasting a feature fireplace with gas insert, giving the room a cosy focal point. The well-equipped breakfasting kitchen comes with a good mix of modern white cabinetry along with integrated appliances for modern living. There is ample space for small dining table and French doors give direct access to the rear garden. Ample storage can be found in the welcoming entrance hallway and there is further storage available in the partially floored loft. This superb property located in an excellent, sought-after location will appeal to a range of buyers. Early viewing is recommended!

- Spacious semi detached home with private gardens and driveway
- Welcoming hallway with storage and staircase to upstairs accommodation
- Modern breakfasting kitchen with French doors to rear garden
- Bright dual aspect living / dining room with feature fireplace
- Two double bedrooms
- Further bedroom with integrated storage
- Contemporary bathroom with stylish three piece suite, waterfall shower over bath
- Private front and rear gardens, the rear being mainly laid to lawn with patio area making ideal for al fresco dining and outdoor entertaining
- · Excellent storage and partially floored attic
- Private driveway/Off-street parking