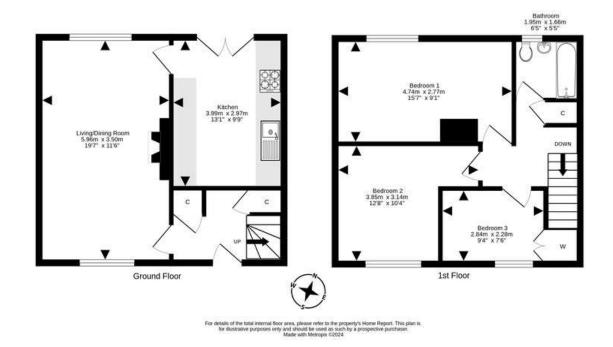

The property comprises three well-proportioned bedrooms, contemporary bathroom with water style shower over bath, dual aspect spacious living / dining room boasting a feature fireplace with gas insert, giving the room a cosy focal point. The well-equipped breakfasting kitchen comes with a good mix of modern white cabinetry along with integrated appliances for modern living. There is ample space for small dining table and French doors give direct access to the rear garden. Ample storage can be found in the welcoming entrance hallway and there is further storage available in the partially floored loft. This superb property located in an excellent, sought-after location will appeal to a range of buyers. Early viewing is recommended!

- Spacious semi detached home with private gardens and driveway
- Welcoming hallway with storage and staircase to upstairs accommodation
- Modern breakfasting kitchen with French doors to rear garden
- Bright dual aspect living / dining room with feature fireplace
- Two double bedrooms
- Further bedroom with integrated storage
- Contemporary bathroom with stylish three piece suite, waterfall shower over bath
- Private front and rear gardens, the rear being mainly laid to lawn with patio area making ideal for al fresco dining and outdoor entertaining
- · Excellent storage and partially floored attic
- Private driveway/Off-street parking