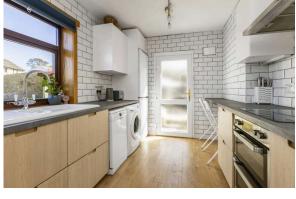

Viewing is highly recommended to appreciate this lovely home which would be ideal for a family. The houses sits on a larger than average plot ensuring plenty of private outdoor space to the front, side and rear, ideal for children playing or for adults to relax. A driveway provides off-street parking for up to two vehicles. The well presented accommodation comprises a living room with a feature mantelpiece and French doors accessing the garden, a lovely re-fitted kitchen featuring a mix of wood effect and pale tone units set against metro style tiled splash-backs, three double sized bedrooms, all with built-in wardrobe space, and bathroom with mixer shower and wetwall panels. Two large storage cupboards are located in the hall, with a further one on the upper landing and there's access to a part floored loft space.