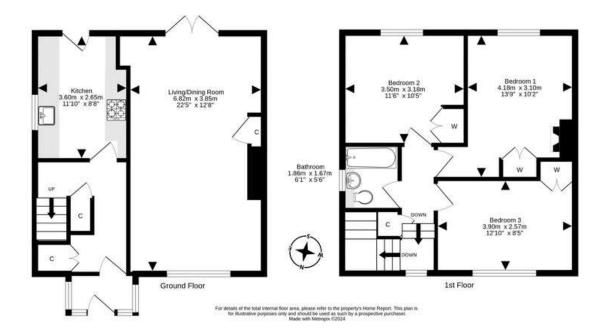

Viewing is highly recommended to appreciate this lovely home which would be ideal for a family. The houses sits on a larger than average plot ensuring plenty of private outdoor space to the front, side and rear, ideal for children playing or for adults to relax. A driveway provides off-street parking for up to two vehicles. The well presented accommodation comprises a living room with a feature mantelpiece and French doors accessing the garden, a lovely re-fitted kitchen featuring a mix of wood effect and pale tone units set against metro style tiled splash-backs, three double sized bedrooms, all with built-in wardrobe space, and bathroom with mixer shower and wetwall panels. Two large storage cupboards are located in the hall, with a further one on the upper landing and there's access to a part floored loft space.