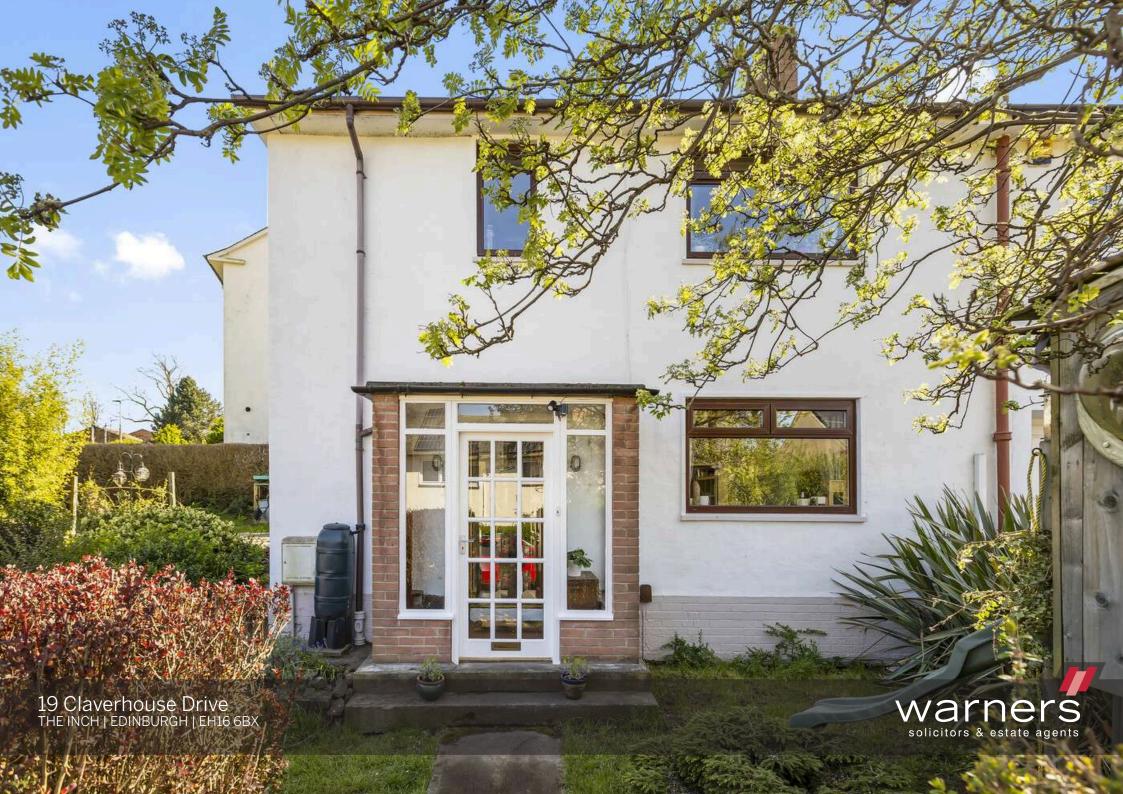

## 19 Claverhouse Drive

THE INCH | EDINBURGH | EH16 6BX

Stylish, spacious end of terrace family villa with three double bedrooms, set on a large plot incorporating a driveway. Quiet location on an ever popular development with great amenities and transport links close at hand.

Viewing is highly recommended to appreciate this lovely home which would be ideal for a family. The houses sits on a larger than average plot ensuring plenty of private outdoor space to the front, side and rear, ideal for children playing or for adults to relax. A driveway provides off-street parking for up to two vehicles. The well presented accommodation comprises a living room with a feature mantelpiece and French doors accessing the garden, a lovely re-fitted kitchen featuring a mix of wood effect and pale tone units set against metro style tiled splash-backs, three double sized bedrooms, all with built-in wardrobe space, and bathroom with mixer shower and wetwall panels. Two large storage cupboards are located in the hall, with a further one on the upper landing and there's access to a part floored loft space.