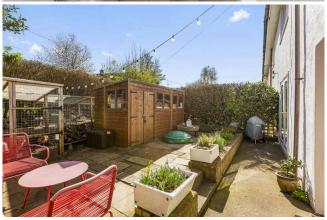

Viewing is highly recommended to appreciate this lovely home which would be ideal for a family. The houses sits on a larger than average plot ensuring plenty of private outdoor space to the front, side and rear, ideal for children playing or for adults to relax. A driveway provides off-street parking for up to two vehicles. The well presented accommodation comprises a living room with a feature mantelpiece and French doors accessing the garden, a lovely re-fitted kitchen featuring a mix of wood effect and pale tone units set against metro style tiled splash-backs, three double sized bedrooms, all with built-in wardrobe space, and bathroom with mixer shower and wetwall panels. Two large storage cupboards are located in the hall, with a further one on the upper landing and there's access to a part floored loft space.

The property also benefits from an electric car charging point, with smart hub, links to solar panels and battery storage.

- Entrance porch and hallway
- · Living/dining room with French doors
- · Contemporary style revamped kitchen
- Three double bedrooms
- · Bathroom with mixer shower
- Gas central heating
- Double glazing
- Solar panels
- Partly floored loft for storage
- · Large enclosed private gardens
- Driveway with smart electric car charger