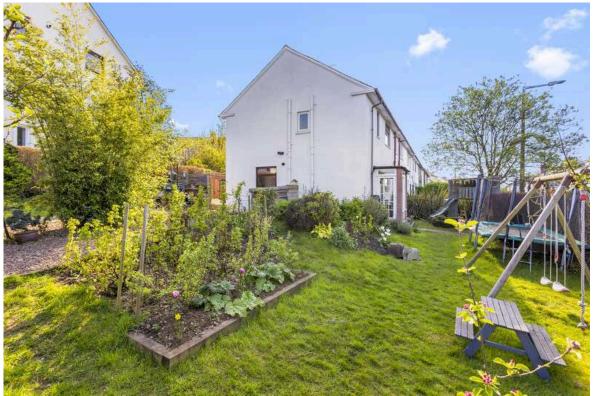

Viewing is highly recommended to appreciate this lovely home which would be ideal for a family. The houses sits on a larger than average plot ensuring plenty of private outdoor space to the front, side and rear, ideal for children playing or for adults to relax. A driveway provides off-street parking for up to two vehicles. The well presented accommodation comprises a living room with a feature mantelpiece and French doors accessing the garden, a lovely re-fitted kitchen featuring a mix of wood effect and pale tone units set against metro style tiled splash-backs, three double sized bedrooms, all with built-in wardrobe space, and bathroom with mixer shower and wetwall panels. Two large storage cupboards are located in the hall, with a further one on the upper landing and there's access to a part floored loft space.

The property also benefits from an electric car charging point, with smart hub, links to solar panels and battery storage.

- Entrance porch and hallway
- · Living/dining room with French doors
- · Contemporary style revamped kitchen
- Three double bedrooms
- · Bathroom with mixer shower
- Gas central heating
- Double glazing
- Solar panels
- Partly floored loft for storage
- · Large enclosed private gardens
- Driveway with smart electric car charger