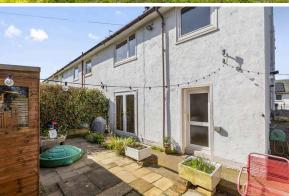

Viewing is highly recommended to appreciate this lovely home which would be ideal for a family. The houses sits on a larger than average plot ensuring plenty of private outdoor space to the front, side and rear, ideal for children playing or for adults to relax. A driveway provides off-street parking for up to two vehicles. The well presented accommodation comprises a living room with a feature mantelpiece and French doors accessing the garden, a lovely re-fitted kitchen featuring a mix of wood effect and pale tone units set against metro style tiled splash-backs, three double sized bedrooms, all with built-in wardrobe space, and bathroom with mixer shower and wetwall panels. Two large storage cupboards are located in the hall, with a further one on the upper landing and there's access to a part floored loft space.