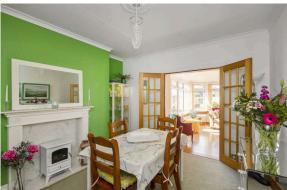

Internally the property comprises a spacious living room with gas fire and fireplace, a dining room with electric fire and fireplace, that also has a door leading to a conservatory and access out to the garden, Kitchen currently with fridge, freezer, washer/dryer, induction hob, oven and fan, the boiler and under stair cupboard. Upstairs there are three well proportioned bedrooms, two with built in storage and completing the accommodation is the shower room with shower and wc. Further benefits on offer include gas central heating, double glazing, a floored attic, landscaped gardens, driveway and single garage.

- Entrance Hall
- Spacious living room
- Dining room and conservatory
- Three well proportioned Bedrooms
- Fitted Kitchen
- Well landscaped gardens
- · Gas central heating & double glazing
- · Large driveway and Single garage