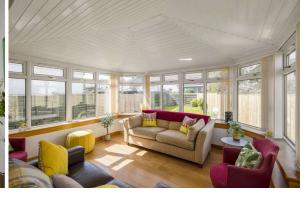

Internally the property comprises a spacious living room with gas fire and fireplace, a dining room with electric fire and fireplace, that also has a door leading to a conservatory and access out to the garden, Kitchen currently with fridge, freezer, washer/dryer, induction hob, oven and fan, the boiler and under stair cupboard. Upstairs there are three well proportioned bedrooms, two with built in storage and completing the accommodation is the shower room with shower and wc. Further benefits on offer include gas central heating, double glazing, a floored attic, landscaped gardens, driveway and single garage.

- Entrance Hall
- Spacious living room
- Dining room and conservatory
- Three well proportioned Bedrooms
- Fitted Kitchen
- Well landscaped gardens
- · Gas central heating & double glazing
- · Large driveway and Single garage