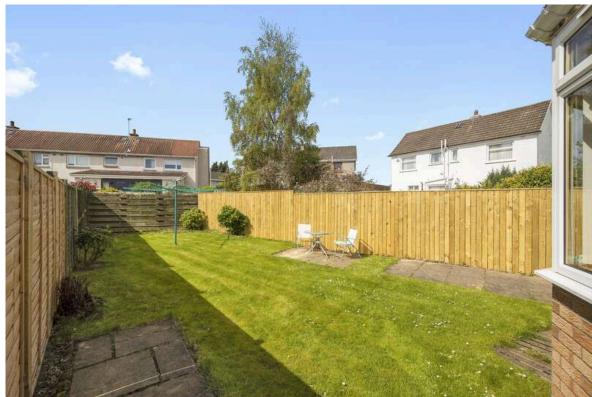

Internally the property comprises a spacious living room with gas fire and fireplace, a dining room with electric fire and fireplace, that also has a door leading to a conservatory and access out to the garden, Kitchen currently with fridge, freezer, washer/dryer, induction hob, oven and fan, the boiler and under stair cupboard. Upstairs there are three well proportioned bedrooms, two with built in storage and completing the accommodation is the shower room with shower and wc. Further benefits on offer include gas central heating, double glazing, a floored attic, landscaped gardens, driveway and single garage.

- Entrance Hall
- Spacious living room
- Dining room and conservatory
- Three well proportioned Bedrooms
- Fitted Kitchen
- Well landscaped gardens
- · Gas central heating & double glazing
- · Large driveway and Single garage