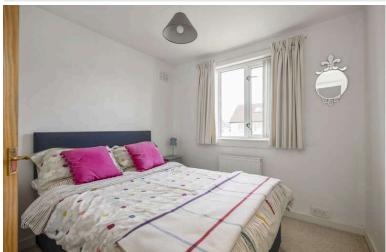

Internally the property comprises a spacious living room with gas fire and fireplace, a dining room with electric fire and fireplace, that also has a door leading to a conservatory and access out to the garden, Kitchen currently with fridge, freezer, washer/dryer, induction hob, oven and fan, the boiler and under stair cupboard. Upstairs there are three well proportioned bedrooms, two with built in storage and completing the accommodation is the shower room with shower and wc. Further benefits on offer include gas central heating, double glazing, a floored attic, landscaped gardens, driveway and single garage.

- Entrance Hall
- Spacious living room
- Dining room and conservatory
- Three well proportioned Bedrooms
- Fitted Kitchen
- Well landscaped gardens
- · Gas central heating & double glazing
- · Large driveway and Single garage