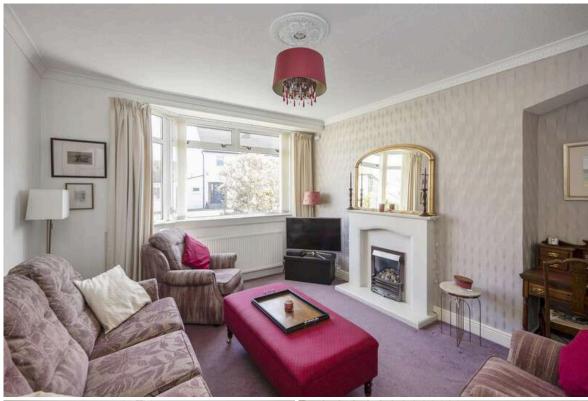

Internally the property comprises a spacious living room with gas fire and fireplace, a dining room with electric fire and fireplace, that also has a door leading to a conservatory and access out to the garden, Kitchen currently with fridge, freezer, washer/dryer, induction hob, oven and fan, the boiler and under stair cupboard. Upstairs there are three well proportioned bedrooms, two with built in storage and completing the accommodation is the shower room with shower and wc. Further benefits on offer include gas central heating, double glazing, a floored attic, landscaped gardens, driveway and single garage.

- Entrance Hall
- Spacious living room
- Dining room and conservatory
- Three well proportioned Bedrooms
- Fitted Kitchen
- Well landscaped gardens
- · Gas central heating & double glazing
- · Large driveway and Single garage