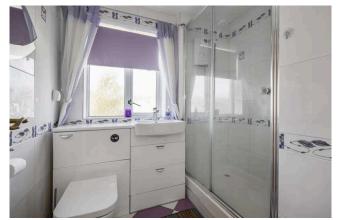

Internally the property comprises a spacious living room with gas fire and fireplace, a dining room with electric fire and fireplace, that also has a door leading to a conservatory and access out to the garden, Kitchen currently with fridge, freezer, washer/dryer, induction hob, oven and fan, the boiler and under stair cupboard. Upstairs there are three well proportioned bedrooms, two with built in storage and completing the accommodation is the shower room with shower and wc. Further benefits on offer include gas central heating, double glazing, a floored attic, landscaped gardens, driveway and single garage.