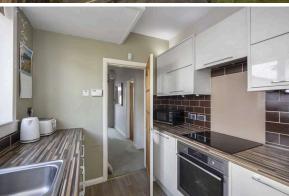

Internally the property comprises a spacious living room with gas fire and fireplace, a dining room with electric fire and fireplace, that also has a door leading to a conservatory and access out to the garden, Kitchen currently with fridge, freezer, washer/dryer, induction hob, oven and fan, the boiler and under stair cupboard. Upstairs there are three well proportioned bedrooms, two with built in storage and completing the accommodation is the shower room with shower and wc. Further benefits on offer include gas central heating, double glazing, a floored attic, landscaped gardens, driveway and single garage.

- Entrance Hall
- Spacious living room
- Dining room and conservatory
- Three well proportioned Bedrooms
- Fitted Kitchen
- Well landscaped gardens
- · Gas central heating & double glazing
- · Large driveway and Single garage