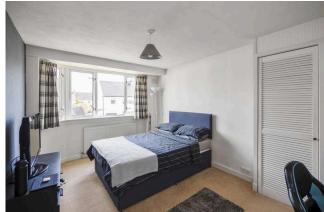

Internally the property comprises a spacious living room with gas fire and fireplace, a dining room with electric fire and fireplace, that also has a door leading to a conservatory and access out to the garden, Kitchen currently with fridge, freezer, washer/dryer, induction hob, oven and fan, the boiler and under stair cupboard. Upstairs there are three well proportioned bedrooms, two with built in storage and completing the accommodation is the shower room with shower and wc. Further benefits on offer include gas central heating, double glazing, a floored attic, landscaped gardens, driveway and single garage.