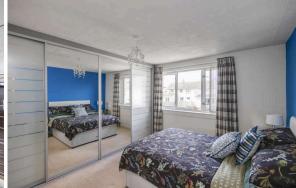

Internally the property comprises a spacious living room with gas fire and fireplace, a dining room with electric fire and fireplace, that also has a door leading to a conservatory and access out to the garden, Kitchen currently with fridge, freezer, washer/dryer, induction hob, oven and fan, the boiler and under stair cupboard. Upstairs there are three well proportioned bedrooms, two with built in storage and completing the accommodation is the shower room with shower and wc. Further benefits on offer include gas central heating, double glazing, a floored attic, landscaped gardens, driveway and single garage.

- Entrance Hall
- Spacious living room
- Dining room and conservatory
- Three well proportioned Bedrooms
- Fitted Kitchen
- Well landscaped gardens
- · Gas central heating & double glazing
- · Large driveway and Single garage