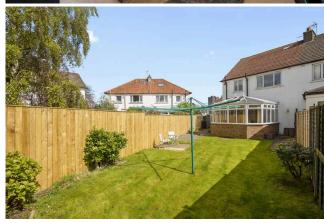

Internally the property comprises a spacious living room with gas fire and fireplace, a dining room with electric fire and fireplace, that also has a door leading to a conservatory and access out to the garden, Kitchen currently with fridge, freezer, washer/dryer, induction hob, oven and fan, the boiler and under stair cupboard. Upstairs there are three well proportioned bedrooms, two with built in storage and completing the accommodation is the shower room with shower and wc. Further benefits on offer include gas central heating, double glazing, a floored attic, landscaped gardens, driveway and single garage.