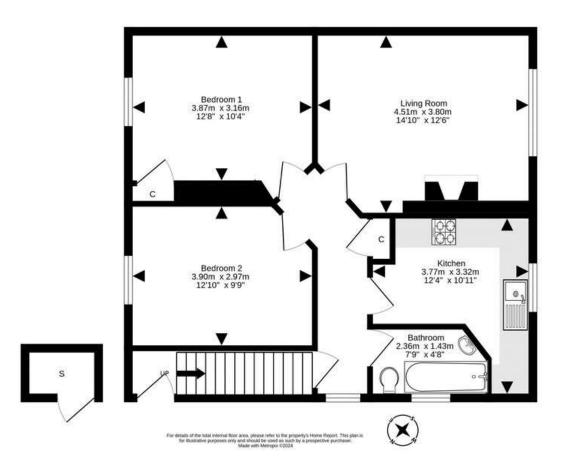

Great features within this property include private main door access, well proportioned accommodation and a most pleasant south-west facing outlook to front across the neighbouring countryside. The living space includes a very sunny living room, fitted kitchen, two double sized bedrooms, and bathroom with electric shower over the bath. To the rear lies a decent sized area of private garden ground including a lawn and decking area for sitting out. There's also a smaller area of private garden ground to the front of the property.

- Ideal first time purchase
- Private entrance and stair
- Hallway
- Twin window living room with view
- Fitted kitchen
- Two double bedrooms
- Bathroom with electric shower
- Electric combi boiler
- Double glazing
- Private gardens
- On-street parking