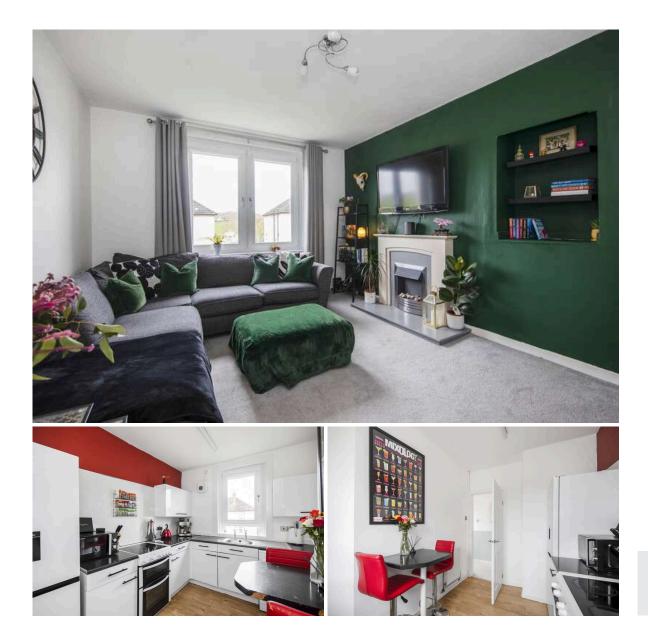

Great features within this property include private main door access, well proportioned accommodation and a most pleasant south-west facing outlook to front across the neighbouring countryside. The living space includes a very sunny living room, fitted kitchen, two double sized bedrooms, and bathroom with electric shower over the bath. To the rear lies a decent sized area of private garden ground including a lawn and decking area for sitting out. There's also a smaller area of private garden ground to the front of the property.

- Ideal first time purchase
- Private entrance and stair
- Hallway
- Twin window living room with view
- Fitted kitchen
- Two double bedrooms
- Bathroom with electric shower
- Electric combi boiler
- Double glazing
- Private gardens
- On-street parking