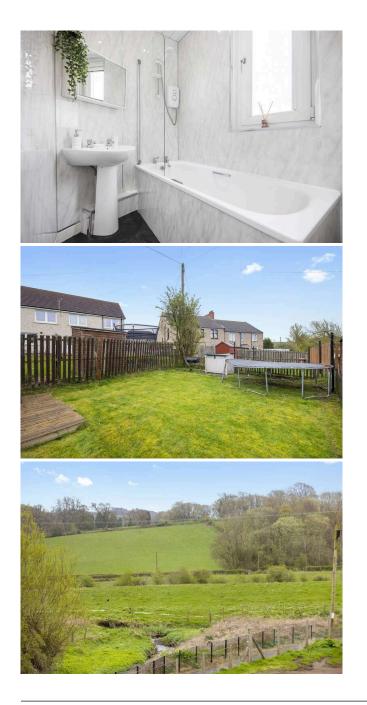

Great features within this property include private main door access, well proportioned accommodation and a most pleasant south-west facing outlook to front across the neighbouring countryside. The living space includes a very sunny living room, fitted kitchen, two double sized bedrooms, and bathroom with electric shower over the bath. To the rear lies a decent sized area of private garden ground including a lawn and decking area for sitting out. There's also a smaller area of private garden ground to the front of the property.

- Ideal first time purchase
- Private entrance and stair
- Hallway
- Twin window living room with view
- Fitted kitchen
- Two double bedrooms
- Bathroom with electric shower
- Electric combi boiler
- Double glazing
- Private gardens
- On-street parking