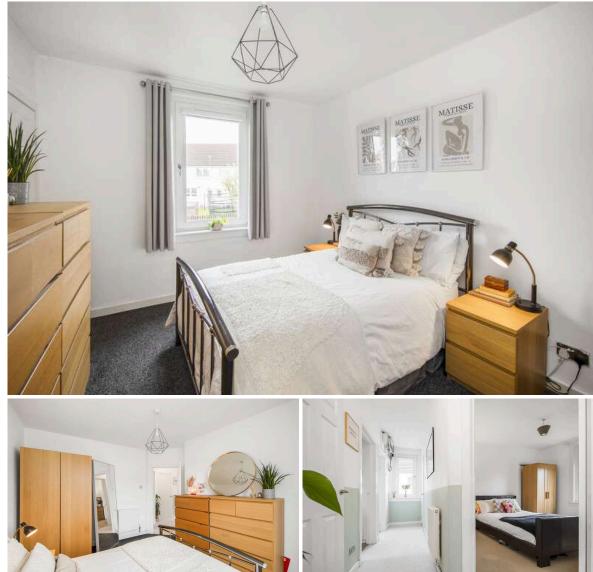

Great features within this property include private main door access, well proportioned accommodation and a most pleasant south-west facing outlook to front across the neighbouring countryside. The living space includes a very sunny living room, fitted kitchen, two double sized bedrooms, and bathroom with electric shower over the bath. To the rear lies a decent sized area of private garden ground including a lawn and decking area for sitting out. There's also a smaller area of private garden ground to the front of the property.

- Ideal first time purchase
- Private entrance and stair
- Hallway
- Twin window living room with view
- Fitted kitchen
- Two double bedrooms
- Bathroom with electric shower
- Electric combi boiler
- Double glazing
- Private gardens
- On-street parking