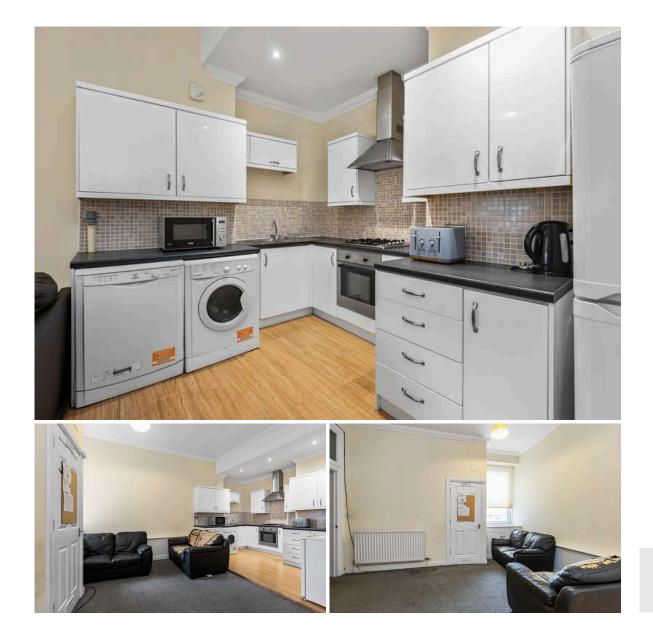

## 223 (2f1) Leith Walk, Leith LEITH | EDINBURGH | EH6 8NX

Set in the heart of Leith on the doorstep of some of the city's finest amenities and with the tram and quick bus links nearby this five bedroom, second floor flat enjoys a HMO license and would make an ideal investment in an ever up and coming area. The property had previously been achieving £2,550pcm - over £30,000 per annum and based on the home report valuation of £375,000 this creates a strong yield of over 8%.

The property boasts a welcoming hallway, five bedrooms, two bathrooms and an immaculate lounge/kitchen with furniture available by separate negotiation.

- Heart of Leith location
- Moments from excellent amenities
- Valid HMO license
- Welcoming hallway
- Bright open plan lounge/kitchen
- Five bedrooms
- Two bathrooms