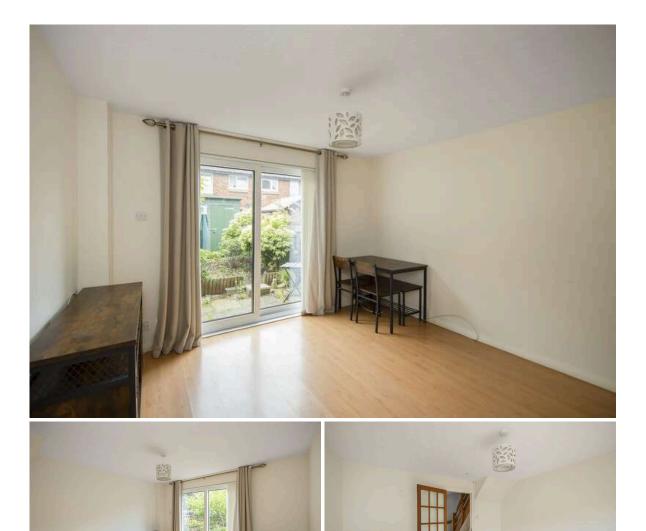

## 22 Swanston Muir MORNINGSIDE | EDINBURGH | EH10 7HS

Ideal starter home forming a mid terraced villa occupying a tucked away, off road position, benefiting from a private garden and allocated parking. Living room with patio doors to Sunny private garden with patio and planted borders, Fitted kitchen, Double bedroom with mirrored wardrobe, Child's bedroom/Study, Bathroom with white suite and electric shower, Entrance hallway, Upper landing with loft access, Gas central heating and double glazing, Allocated parking space nearby, Quick access to city bypass.

- Ideal starter home forming a mid terraced villa
- Private garden and allocated parking
- Fitted kitchen
- Upper landing with loft access
- Gas central heating
- Double glazing

The blinds, curtains, fridge freezer, electric cooker and washing machine will be included in the sale of the property. EPC rating C.