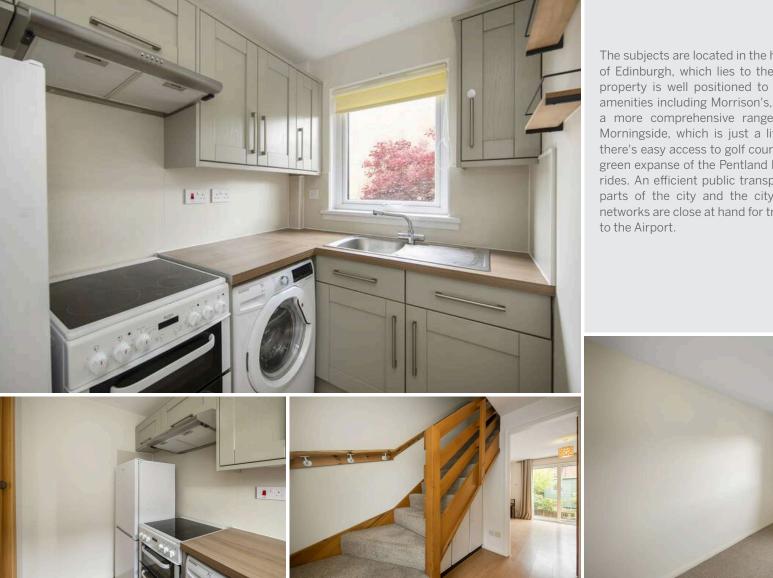

- Ideal starter home forming a mid terraced villa
- Private garden and allocated parking
- Fitted kitchen
- Upper landing with loft access
- Gas central heating
- Double glazing

The blinds, curtains, fridge freezer, electric cooker and washing machine will be included in the sale of the property. EPC rating C.

PRICE & VIEWING: Please refer to our website, www.warnersllp.com or call us on 0131 667 0232.

The subjects are located in the highly regarded Swantston area of Edinburgh, which lies to the south of the city centre. The property is well positioned to take advantage of a range of amenities including Morrison's, Aldi and a Petrol Station, with a more comprehensive range of facilities to be found in Morningside, which is just a little further afield. In addition, there's easy access to golf courses, Hillend Ski Centre and the green expanse of the Pentland Hills for scenic walks and cycle rides. An efficient public transport network operates to other parts of the city and the city bypass and main motorway networks are close at hand for travelling outwith Edinburgh and