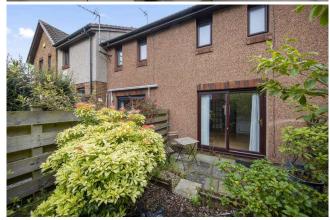

## 22 Swanston Muir MORNINGSIDE | EDINBURGH | EH10 7HS

Ideal starter home forming a mid terraced villa occupying a tucked away, off road position, benefiting from a private garden and allocated parking. Living room with patio doors to Sunny private garden with patio and planted borders, Fitted kitchen, Double bedroom with mirrored wardrobe, Child's bedroom/Study, Bathroom with white suite and electric shower, Entrance hallway, Upper landing with loft access, Gas central heating and double glazing, Allocated parking space nearby, Quick access to city bypass.

- Ideal starter home forming a mid terraced villa
- Private garden and allocated parking
- Fitted kitchen
- Upper landing with loft access
- Gas central heating
- Double glazing

The blinds, curtains, fridge freezer, electric cooker and washing machine will be included in the sale of the property. EPC rating C.