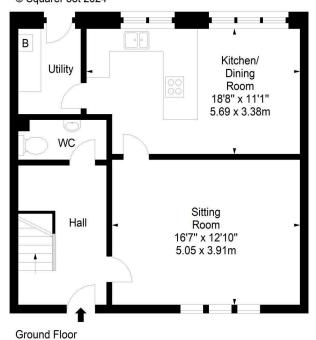

## Whitemoss Lane, Edinburgh, EH27 8DL

Approx. Gross Internal Area 1219 Sq Ft - 113.25 Sq M For identification only. Not to scale. © SquareFoot 2024

First Floor