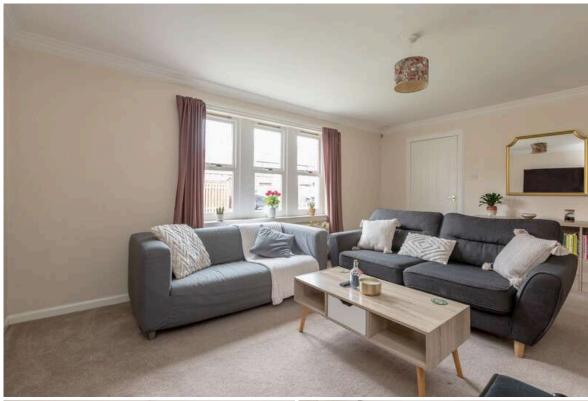

The heart of this home is undoubtedly the triple window sitting room, flooded with natural light that dances across the room. This inviting space offers ample room for relaxation and entertainment, perfect for unwinding after a long day or hosting gatherings with friends and family. Adjacent to the living room lies the kitchen/dining/family room, a versatile area designed for both culinary creativity and everyday dining. The kitchen boasts sleek cabinetry and modern appliances, while the adjoining dining/family area provides a cosy spot for meals and casual gatherings.