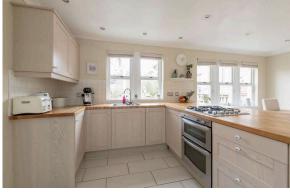

The heart of this home is undoubtedly the triple window sitting room, flooded with natural light that dances across the room. This inviting space offers ample room for relaxation and entertainment, perfect for unwinding after a long day or hosting gatherings with friends and family. Adjacent to the living room lies the kitchen/dining/family room, a versatile area designed for both culinary creativity and everyday dining. The kitchen boasts sleek cabinetry and modern appliances, while the adjoining dining/family area provides a cosy spot for meals and casual gatherings.