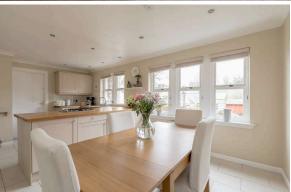

The heart of this home is undoubtedly the triple window sitting room, flooded with natural light that dances across the room. This inviting space offers ample room for relaxation and entertainment, perfect for unwinding after a long day or hosting gatherings with friends and family. Adjacent to the living room lies the kitchen/dining/family room, a versatile area designed for both culinary creativity and everyday dining. The kitchen boasts sleek cabinetry and modern appliances, while the adjoining dining/family area provides a cosy spot for meals and casual gatherings.