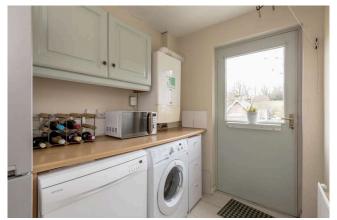

Practicality meets style in the utility room and downstairs WC, offering convenience for daily chores and guests alike. Upstairs, three well-appointed bedrooms await, each offering comfort and tranquillity for restful nights. The bathroom features a pristine white suite, providing a serene retreat for indulgent baths or quick showers.

- · Welcoming hall with handy under stair recess area.
- Bright and spacious sitting room.
- · Beautiful kitchen/dining/family room with attractive units.
- · Handy WC and separate utility room off of the kitchen.
- · Three well-appointed bedrooms.
- · Modern bathroom with shower and separate bath.
- Well maintained rear garden.
- Driveway and separate lock up.
- · Gas central heating and double glazing.