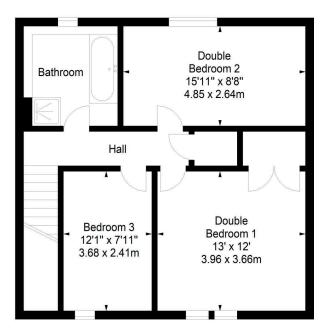

## Whitemoss Lane, Edinburgh, EH27 8DL

Approx. Gross Internal Area 1219 Sq Ft - 113.25 Sq M For identification only. Not to scale. © SquareFoot 2024

First Floor