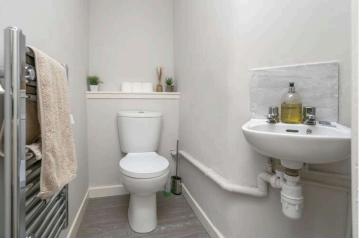

The accommodation comprises a welcoming entrance hallway, bright open plan lounge/kitchen with attractive kitchen units, a spacious double bedroom, useful W/C compartment and the flat is completed by a stylish shower room.

- Traditional first floor apartment
- Welcoming hallway
- Bright open plan lounge/kitchen
- Spacious bedroom
- W/C and a stylish shower room
- GCH & DG
- Well-kept communal garden

Included in this sale are all curtains, kitchen appliances, sofa, coffee table, side tables, Ikea Kallax unit. Drop leaf table and 2 chairs can be included with separate negotiation. EPC rating D