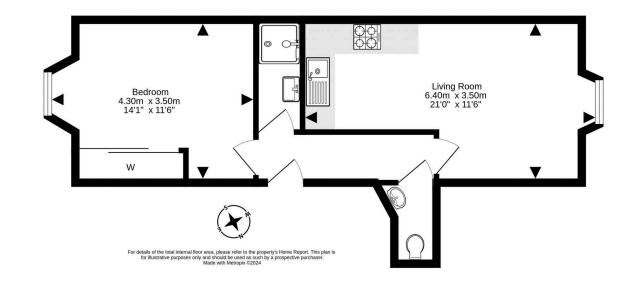

The accommodation comprises a welcoming entrance hallway, bright open plan lounge/kitchen with attractive kitchen units, a spacious double bedroom, useful W/C compartment and the flat is completed by a stylish shower room.

- Traditional first floor apartment
- Welcoming hallway
- Bright open plan lounge/kitchen
- Spacious bedroom
- W/C and a stylish shower room
- GCH & DG
- Well-kept communal garden

Included in this sale are all curtains, kitchen appliances, sofa, coffee table, side tables, Ikea Kallax unit. Drop leaf table and 2 chairs can be included with separate negotiation. EPC rating D