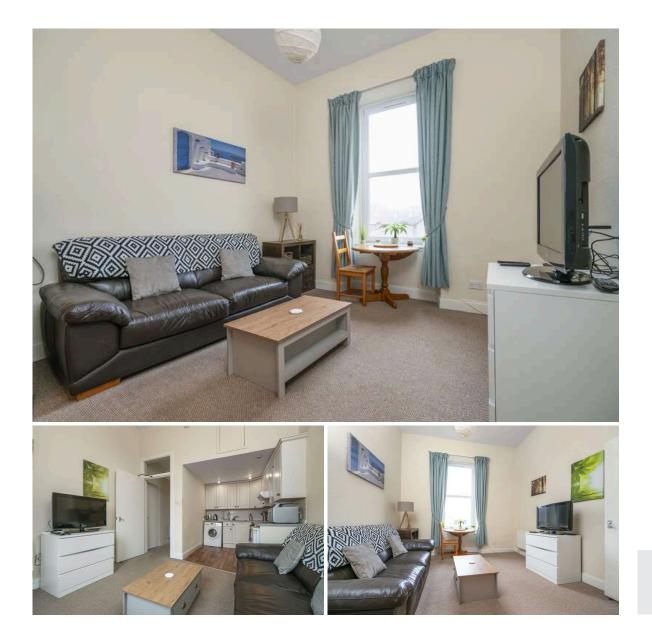

## 1/3 Ramsay Place PORTOBELLO | EDINBURGH| EH15 1JA

Set on a quiet street in the heart of Portobello, moments from the beach and excellent bars and restaurants is this spacious first floor apartment. Boasting gas central heating, double glazing and a well-kept communal garden this property would make an ideal buy in a highly sought-after location.

The accommodation comprises a welcoming entrance hallway, bright open plan lounge/kitchen with attractive kitchen units, a spacious double bedroom, useful W/C compartment and the flat is completed by a stylish shower room.

- Traditional first floor apartment
- Welcoming hallway
- Bright open plan lounge/kitchen
- Spacious bedroom
- W/C and a stylish shower room
- GCH & DG
- Well-kept communal garden

Included in this sale are all curtains, kitchen appliances, sofa, coffee table, side tables, Ikea Kallax unit. Drop leaf table and 2 chairs can be included with separate negotiation. EPC rating D