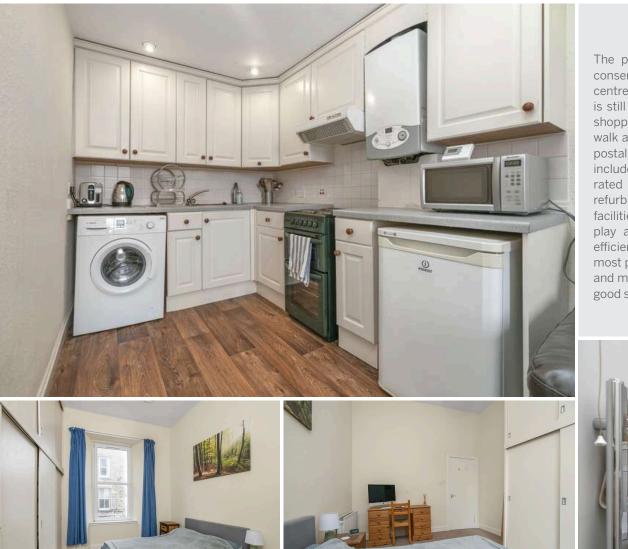

The accommodation comprises a welcoming entrance hallway, bright open plan lounge/kitchen with attractive kitchen units, a spacious double bedroom, useful W/C compartment and the flat is completed by a stylish shower room.

- Traditional first floor apartment
- Welcoming hallway
- Bright open plan lounge/kitchen
- Spacious bedroom
- W/C and a stylish shower room
- GCH & DG
- Well-kept communal garden

Included in this sale are all curtains, kitchen appliances, sofa, coffee table, side tables, Ikea Kallax unit. Drop leaf table and 2 chairs can be included with separate negotiation. EPC rating D