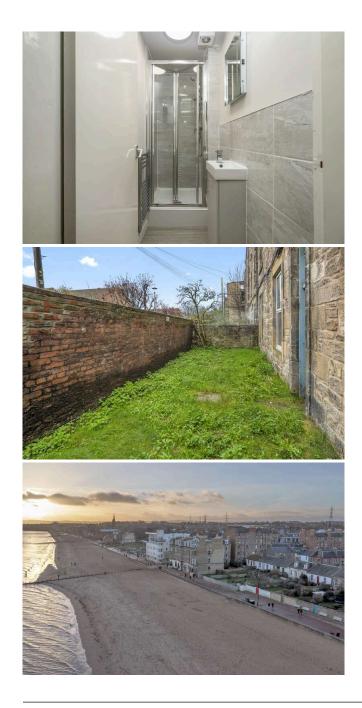

- Traditional first floor apartment
- Welcoming hallway
- Bright open plan lounge/kitchen
- Spacious bedroom
- W/C and a stylish shower room
- GCH & DG
- Well-kept communal garden

Included in this sale are all curtains, kitchen appliances, sofa, coffee table, side tables, Ikea Kallax unit. Drop leaf table and 2 chairs can be included with separate negotiation. EPC rating D

PRICE & VIEWING: Please refer to our website, www.warnersllp.com or call us on 0131 667 0232.

The property is located within the sought after Portobello conservation area, which lies to the east of Edinburgh city centre. The property is situated in a quiet residential street, yet is still well positioned to take advantage of a superb range of shopping outlets at Portobello High Street, just a few minutes walk away, including a Sainsburys local, Bank of Scotland and postal services. Leisure facilities on offer are first class and include a choice of bars and restaurants including the highly rated Beach House cafe. The beach and promenade has a refurbished Victorian swimming pool, gym and Turkish sauna facilities, as well as a sailing and kayaking club, an indoor child play area, 5-aside football centre and two play parks. An efficient public transport network is on hand which operates to most parts of the town and surrounding areas. The city bypass and main motorway networks are also within easy reach whilst good schooling is well represented from nursery to senior level.