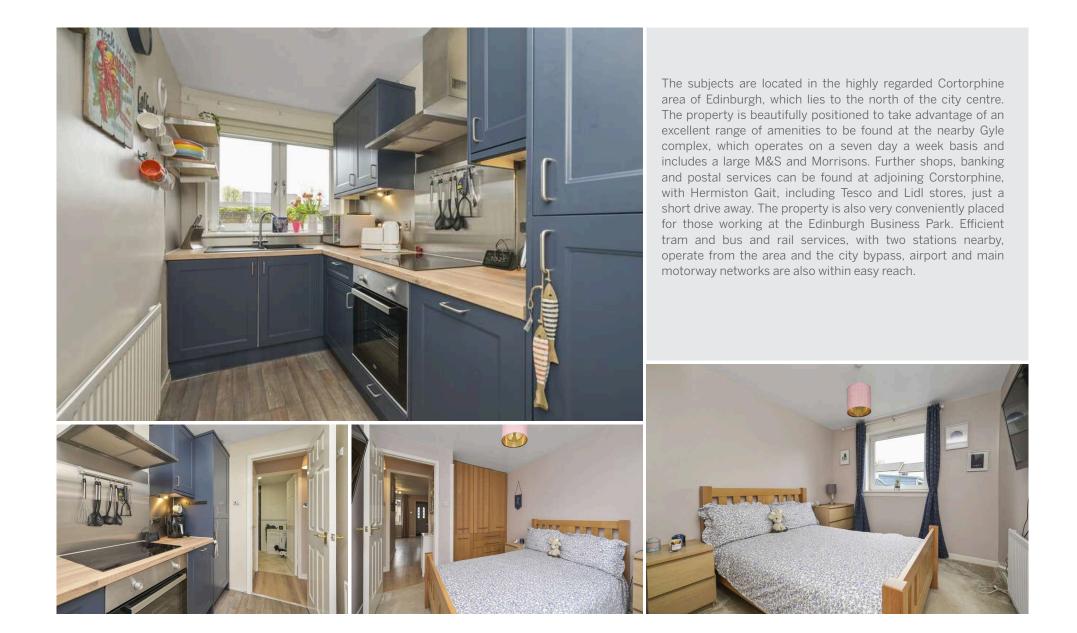

- Entrance cloaks vestibule
- Spacious, front facing living/dining room
- Modern fitted kitchen with floor and wall units and integrated appliances
- Double bedroom quietly situated to the rear
- Shower room with corner mains shower cubicle, vanity sink unit and further fitted vanity storage
- Gas central heating
- Double glazing
- Single garage
- Residents' and visitors' parking