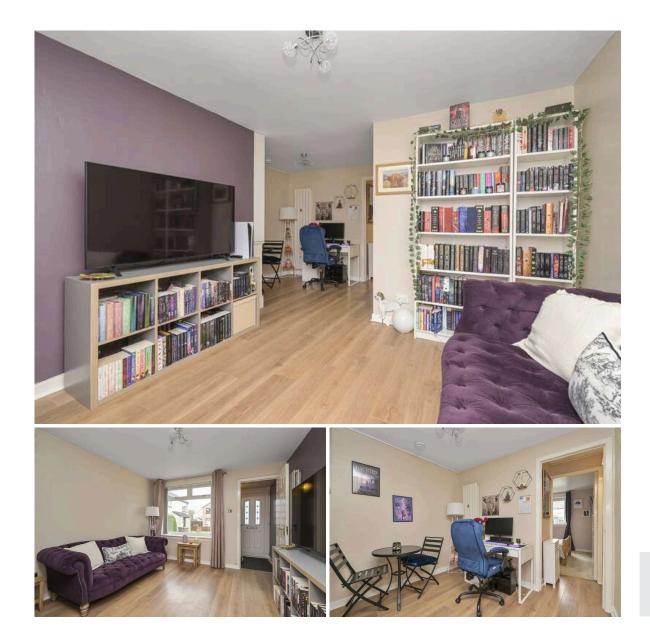

- Entrance cloaks vestibule
- Spacious, front facing living/dining room
- Modern fitted kitchen with floor and wall units and integrated appliances
- Double bedroom quietly situated to the rear
- Shower room with corner mains shower cubicle, vanity sink unit and further fitted vanity storage
- Gas central heating
- Double glazing
- Single garage
- Residents' and visitors' parking