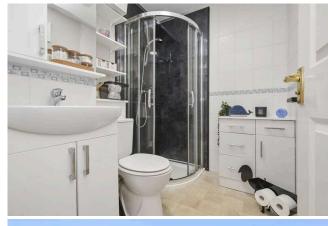

- Entrance cloaks vestibule
- Spacious, front facing living/dining room
- Modern fitted kitchen with floor and wall units and integrated appliances
- Double bedroom quietly situated to the rear
- Shower room with corner mains shower cubicle, vanity sink unit and further fitted vanity storage
- Gas central heating
- Double glazing
- Single garage
- Residents' and visitors' parking