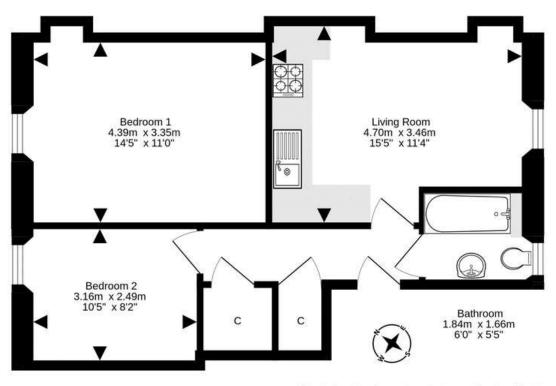

For details of the total internal floor area, please refer to the property's Home Report. This plan is for illustrative purposes only and should be used as such by a prospective purchaser. Made with Metropic v2021.