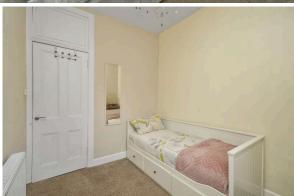

The property forms an upper flat within a traditional building accessed via a security entryphone system. Lots of natural light floods into the well presented accommodation, comprising a fashionably open plan living space with a fitted kitchen area, two bedrooms and a bathroom featuring a white suite and electric over-bath shower. Great storage space is provided by two large cupboards lying off the entrance hallway.

- Living room/fitted kitchen
- Two bedrooms
- · Bathroom with electric shower
- Entrance hall with excellent storage
- Gas central heating
- Double glazing
- Secure entry to communal stair
- Shared rear garden
- Unrestricted on-street parking