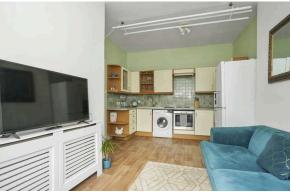

The property forms an upper flat within a traditional building accessed via a security entryphone system. Lots of natural light floods into the well presented accommodation, comprising a fashionably open plan living space with a fitted kitchen area, two bedrooms and a bathroom featuring a white suite and electric over-bath shower. Great storage space is provided by two large cupboards lying off the entrance hallway.

The fridge-freezer and washing machine, the curtains in both bedrooms, as well as the blinds in the living room will all be included in the sale of the property.

EPC D

PRICE & VIEWING: Please refer to our website, www.warnersllp.com or call us on 0131 667 0232.