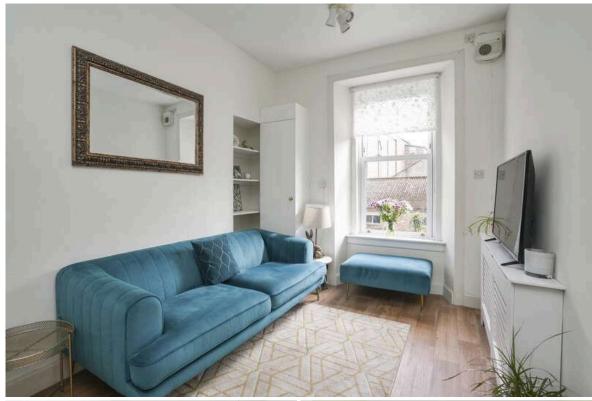

The property forms an upper flat within a traditional building accessed via a security entryphone system. Lots of natural light floods into the well presented accommodation, comprising a fashionably open plan living space with a fitted kitchen area, two bedrooms and a bathroom featuring a white suite and electric over-bath shower. Great storage space is provided by two large cupboards lying off the entrance hallway.

- Living room/fitted kitchen
- Two bedrooms
- · Bathroom with electric shower
- Entrance hall with excellent storage
- Gas central heating
- Double glazing
- Secure entry to communal stair
- Shared rear garden
- Unrestricted on-street parking