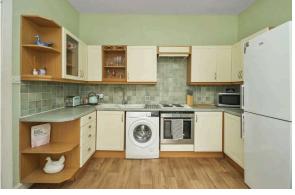

The property forms an upper flat within a traditional building accessed via a security entryphone system. Lots of natural light floods into the well presented accommodation, comprising a fashionably open plan living space with a fitted kitchen area, two bedrooms and a bathroom featuring a white suite and electric over-bath shower. Great storage space is provided by two large cupboards lying off the entrance hallway.

The fridge-freezer and washing machine, the curtains in both bedrooms, as well as the blinds in the living room will all be included in the sale of the property.

EPC D

PRICE & VIEWING: Please refer to our website, www.warnersllp.com or call us on 0131 667 0232.