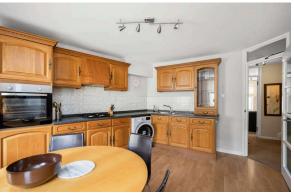

- Single glazing, secondary glazing to front bedroom
- Well proportioned duplex apartment in very central location arranged over second and third floors
- Secure entry system
- Entrance hallway with storage
- Bright living/dining room
- Fitted breakfasting kitchen
- Two double bedrooms, secondary glazing to the front bedroom and double glazed Velux window to the rear bedroom
- Shower room with electric shower cubicle
- Gas central heating
- Good storage options