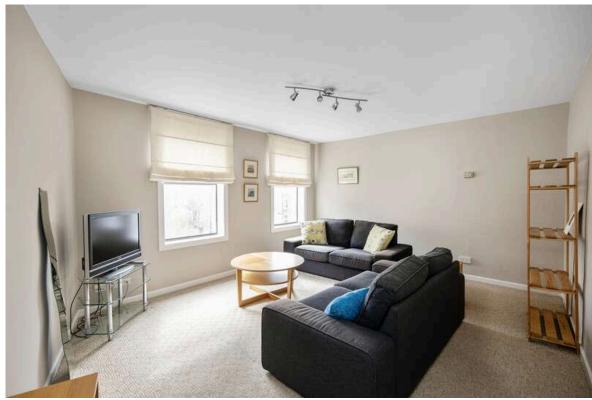

- Single glazing, secondary glazing to front bedroom
- Well proportioned duplex apartment in very central location arranged over second and third floors
- Secure entry system
- Entrance hallway with storage
- Bright living/dining room
- Fitted breakfasting kitchen
- Two double bedrooms, secondary glazing to the front bedroom and double glazed Velux window to the rear bedroom
- Shower room with electric shower cubicle
- Gas central heating
- Good storage options

All blinds and wardrobes will be included in the sale. The washing machine, fridge/freezer and furniture are available if required. EPC Rating C.

PRICE & VIEWING: Please refer to our website, www.warnersllp.com or call us on 0131 667 0232.