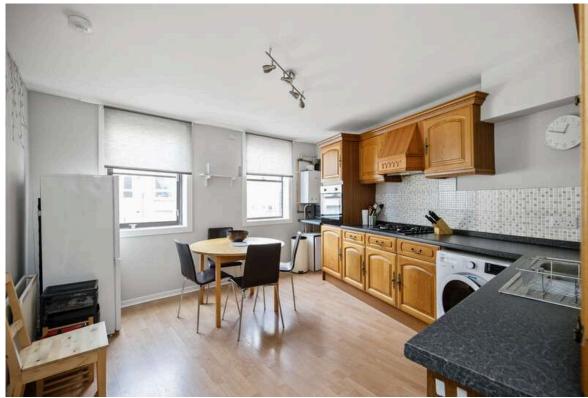

## 119/4 Lauriston Place

LAURISTON | EDINBURGH | EH3 9JN

Bright and spacious two bedroom duplex flat set in a superb central location just moments from The Grassmarket and The Meadows. This fantastic property benefits from generous and well presented accommodation and is ideally located to take advantage of the capital's cultural highlights and entertainments.

- Single glazing, secondary glazing to front bedroom
- Well proportioned duplex apartment in very central location arranged over second and third floors
- Secure entry system
- Entrance hallway with storage
- Bright living/dining room
- Fitted breakfasting kitchen
- Two double bedrooms, secondary glazing to the front bedroom and double glazed Velux window to the rear bedroom
- Shower room with electric shower cubicle
- Gas central heating
- Good storage options