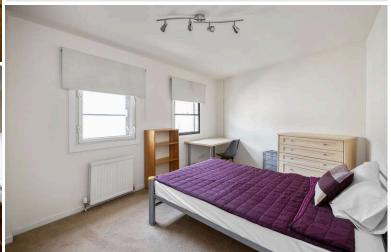

- Single glazing, secondary glazing to front bedroom
- Well proportioned duplex apartment in very central location arranged over second and third floors
- Secure entry system
- Entrance hallway with storage
- Bright living/dining room
- Fitted breakfasting kitchen
- Two double bedrooms, secondary glazing to the front bedroom and double glazed Velux window to the rear bedroom
- Shower room with electric shower cubicle
- Gas central heating
- Good storage options