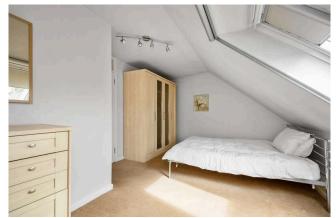

- Single glazing, secondary glazing to front bedroom
- Well proportioned duplex apartment in very central location arranged over second and third floors
- Secure entry system
- Entrance hallway with storage
- Bright living/dining room
- Fitted breakfasting kitchen
- Two double bedrooms, secondary glazing to the front bedroom and double glazed Velux window to the rear bedroom
- Shower room with electric shower cubicle
- Gas central heating
- Good storage options