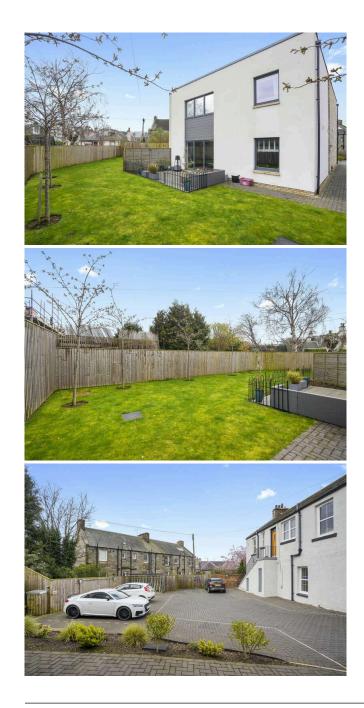

Viewing is essential to appreciate the great feeling of light and space throughout this stylish, pristine condition property. Fashionably open plan public living space allows for relaxation and entertaining from where you have an easy transition out onto the good sized private deck, which is an ideal chill out area with a pleasant leafy outlook. Directly beyond the deck lies a well screened stretch of manicured lawn for use by all the residents. A stunning Leicht kitchen designed by Kitchens International features a range of neutral tone units and is fully equipped with integral appliances. The principal double bedroom benefits from twin wardrobes, with a single wardrobe built into the second double bedroom. Further storage is provided by two cupboards off the hall. Within the bathroom is an attractively fitted suite, complemenary tiled surcuds and a mixer shower. The development has a fabulous spot quietly tucked away off the main thoroughfare with electric vehicular gates into the car park where one space is allocated to this property.

- Secluded off-road position a stone's throw from amenities
- Living/dining open to fully fitted kitchen
- Two double bedrooms, each with built-in wardrobe space
- Bathroom with mixer shower
- Entrance hall with two cupboards
- Double glazing
- Electric heating/Hive controls
- Security alarm
- Private deck
- Communal garden
- Allocated parking space
- Bicycle rack and bin store
- Secure, fully factored development