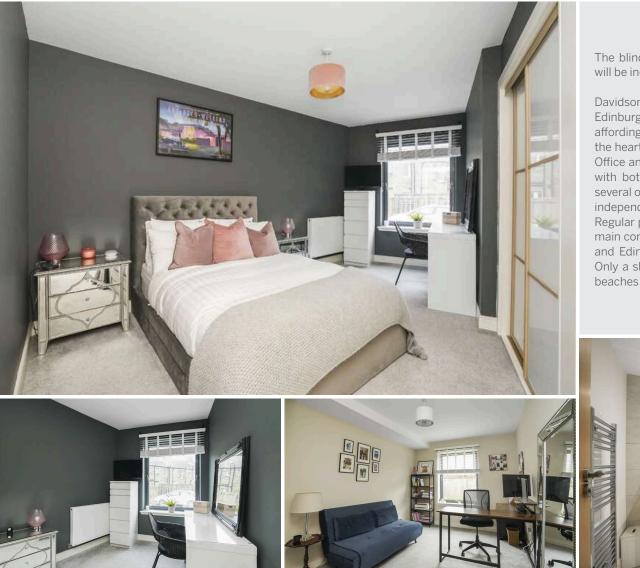

Viewing is essential to appreciate the great feeling of light and space throughout this stylish, pristine condition property. Fashionably open plan public living space allows for relaxation and entertaining from where you have an easy transition out onto the good sized private deck, which is an ideal chill out area with a pleasant leafy outlook. Directly beyond the deck lies a well screened stretch of manicured lawn for use by all the residents. A stunning Leicht kitchen designed by Kitchens International features a range of neutral tone units and is fully equipped with integral appliances. The principal double bedroom benefits from twin wardrobes, with a single wardrobe built into the second double bedroom. Further storage is provided by two cupboards off the hall. Within the bathroom is an attractively fitted suite, complemenary tiled surcuds and a mixer shower. The development has a fabulous spot quietly tucked away off the main thoroughfare with electric vehicular gates into the car park where one space is allocated to this property.

- Secluded off-road position a stone's throw from amenities
- Living/dining open to fully fitted kitchen
- Two double bedrooms, each with built-in wardrobe space
- Bathroom with mixer shower
- Entrance hall with two cupboards
- Double glazing
- Electric heating/Hive controls
- Security alarm
- Private deck
- Communal garden
- Allocated parking space
- Bicycle rack and bin store
- Secure, fully factored development