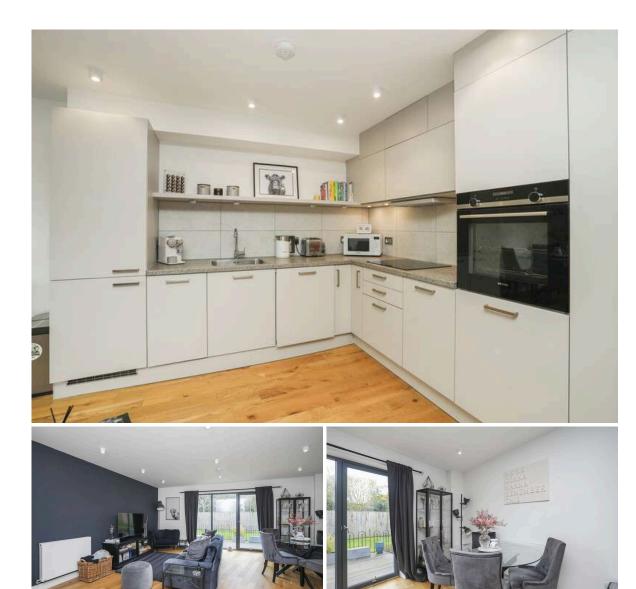

Viewing is essential to appreciate the great feeling of light and space throughout this stylish, pristine condition property. Fashionably open plan public living space allows for relaxation and entertaining from where you have an easy transition out onto the good sized private deck, which is an ideal chill out area with a pleasant leafy outlook. Directly beyond the deck lies a well screened stretch of manicured lawn for use by all the residents. A stunning Leicht kitchen designed by Kitchens International features a range of neutral tone units and is fully equipped with integral appliances. The principal double bedroom benefits from twin wardrobes, with a single wardrobe built into the second double bedroom. Further storage is provided by two cupboards off the hall. Within the bathroom is an attractively fitted suite, complemenary tiled surcuds and a mixer shower. The development has a fabulous spot quietly tucked away off the main thoroughfare with electric vehicular gates into the car park where one space is allocated to this property.

- Secluded off-road position a stone's throw from amenities
- Living/dining open to fully fitted kitchen
- Two double bedrooms, each with built-in wardrobe space
- Bathroom with mixer shower
- Entrance hall with two cupboards
- Double glazing
- Electric heating/Hive controls
- Security alarm
- Private deck
- Communal garden
- Allocated parking space
- Bicycle rack and bin store
- Secure, fully factored development