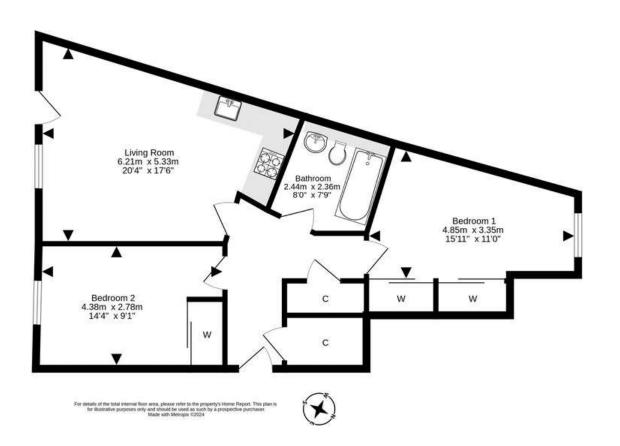

Viewing is essential to appreciate the great feeling of light and space throughout this stylish, pristine condition property. Fashionably open plan public living space allows for relaxation and entertaining from where you have an easy transition out onto the good sized private deck, which is an ideal chill out area with a pleasant leafy outlook. Directly beyond the deck lies a well screened stretch of manicured lawn for use by all the residents. A stunning Leicht kitchen designed by Kitchens International features a range of neutral tone units and is fully equipped with integral appliances. The principal double bedroom benefits from twin wardrobes, with a single wardrobe built into the second double bedroom. Further storage is provided by two cupboards off the hall. Within the bathroom is an attractively fitted suite, complemenary tiled surcuds and a mixer shower. The development has a fabulous spot quietly tucked away off the main thoroughfare with electric vehicular gates into the car park where one space is allocated to this property.

- Secluded off-road position a stone's throw from amenities
- Living/dining open to fully fitted kitchen
- Two double bedrooms, each with built-in wardrobe space
- Bathroom with mixer shower
- Entrance hall with two cupboards
- Double glazing
- Electric heating/Hive controls
- Security alarm
- Private deck
- Communal garden
- Allocated parking space
- Bicycle rack and bin store
- Secure, fully factored development