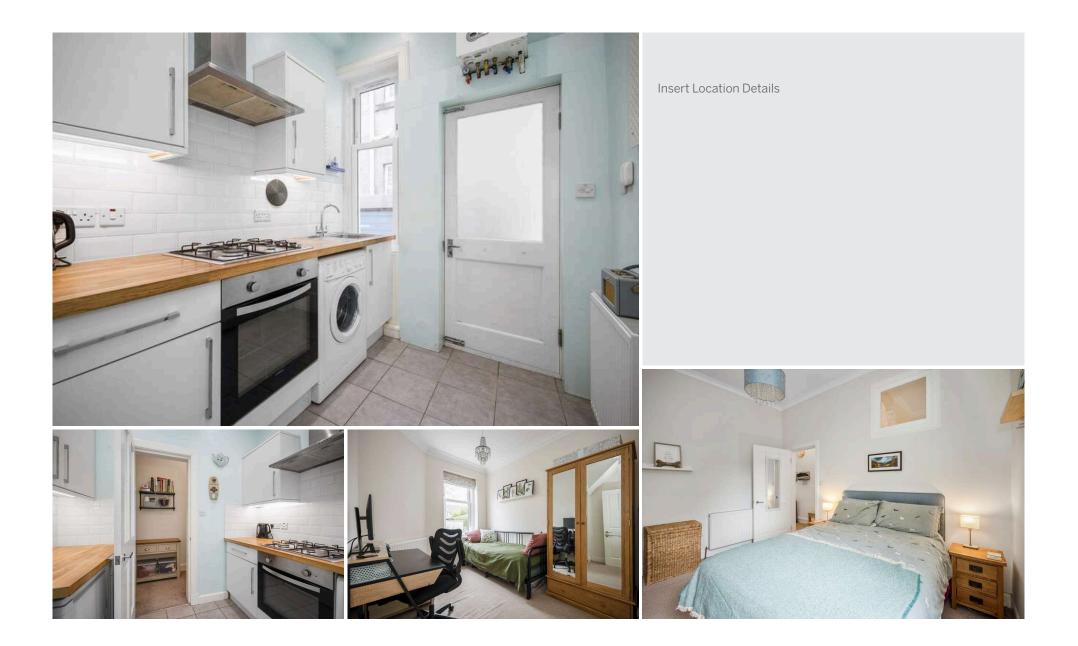

## **3 Orchardfield Avenue** CORSTORPHINE | EDINBURGH | EH12 7SX

Beautifully presented main door lower villa situated in the popular residential district of Corstorphine. The property has been finished to a high standard and benefits from a pleasant, open outlook to both the front and rear as well as gas central heating and sash and case style double glazing. The accommodation comprises; entrance vestibule with storage, cloaks hallway with large storage cupboard/box room off, bright sitting room with display shelving/storage shelving overlooking the park, modern fitted kitchen with white high gloss units and door to garden, two generous double bedrooms, and modern bathroom with mains shower over bath. Externally the property boasts a private, easy maintenance East facing rear garden with rotary dryer and seating area.

- Beautifully presented ground floor main door flat flat
- Entrance vestibule to cloaks hallway with deep storage cupboard/box room
- Bright sitting room with display/storage shelving
- Modern kitchen fitted with white high gloss units
- Two generous double bedrooms
- · Gas central heating
- Sash and case style double glazing
- Easy maintenance private East facing garden to the rear
- On street parking
- Park views to front