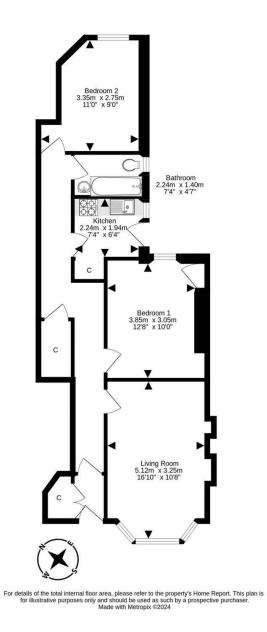

## **3 Orchardfield Avenue** CORSTORPHINE | EDINBURGH | EH12 7SX

Beautifully presented main door lower villa situated in the popular residential district of Corstorphine. The property has been finished to a high standard and benefits from a pleasant, open outlook to both the front and rear as well as gas central heating and sash and case style double glazing. The accommodation comprises; entrance vestibule with storage, cloaks hallway with large storage cupboard/box room off, bright sitting room with display shelving/storage shelving overlooking the park, modern fitted kitchen with white high gloss units and door to garden, two generous double bedrooms, and modern bathroom with mains shower over bath. Externally the property boasts a private, easy maintenance East facing rear garden with rotary dryer and seating area.

- Beautifully presented ground floor main door flat flat
- Entrance vestibule to cloaks hallway with deep storage cupboard/box room
- Bright sitting room with display/storage shelving
- Modern kitchen fitted with white high gloss units
- Two generous double bedrooms
- · Gas central heating
- Sash and case style double glazing
- Easy maintenance private East facing garden to the rear
- On street parking
- Park views to front