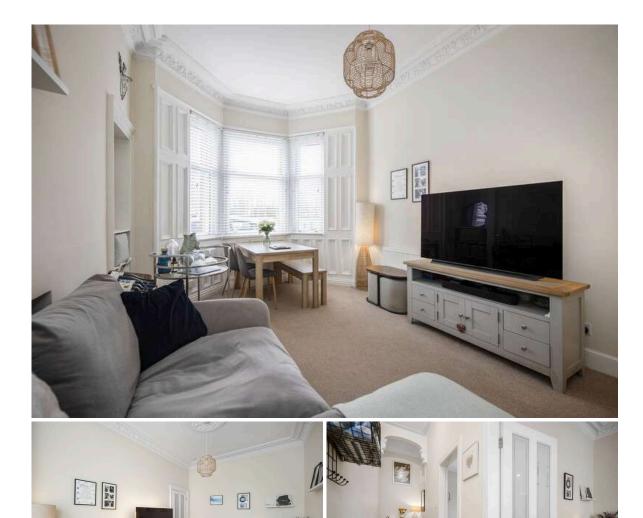

## **3 Orchardfield Avenue** CORSTORPHINE | EDINBURGH | EH12 7SX

Beautifully presented main door lower villa situated in the popular residential district of Corstorphine. The property has been finished to a high standard and benefits from a pleasant, open outlook to both the front and rear as well as gas central heating and sash and case style double glazing. The accommodation comprises; entrance vestibule with storage, cloaks hallway with large storage cupboard/box room off, bright sitting room with display shelving/storage shelving overlooking the park, modern fitted kitchen with white high gloss units and door to garden, two generous double bedrooms, and modern bathroom with mains shower over bath. Externally the property boasts a private, easy maintenance East facing rear garden with rotary dryer and seating area.

- Beautifully presented ground floor main door flat flat
- Entrance vestibule to cloaks hallway with deep storage cupboard/box room
- Bright sitting room with display/storage shelving
- Modern kitchen fitted with white high gloss units
- Two generous double bedrooms
- · Gas central heating
- Sash and case style double glazing
- Easy maintenance private East facing garden to the rear
- On street parking
- Park views to front